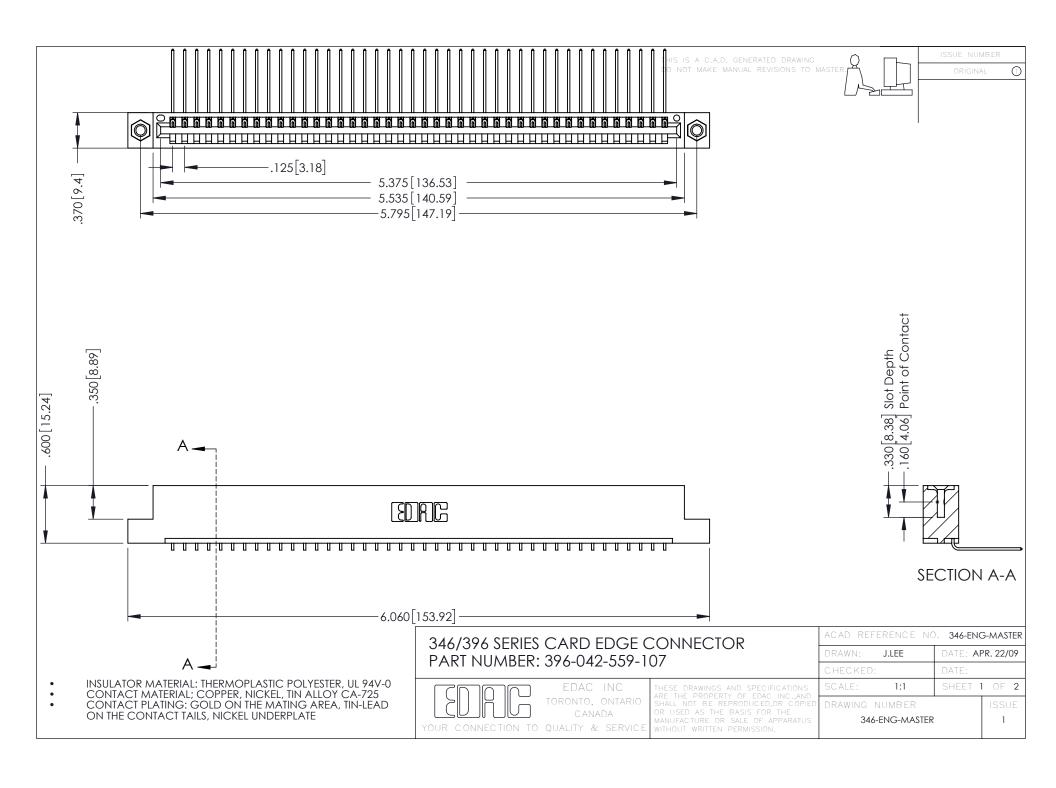

**Contact Code 555** 

**Contact Code 556** 

INSULATOR MATERIAL: THERMOPLASTIC POLYESTER, UL 94V-0 CONTACT MATERIAL; COPPER, NICKEL, TIN ALLOY CA-725

CONTACT PLATING: GOLD ON THE MATING AREA, TIN-LEAD ON THE CONTACT TAILS, NICKEL UNDERPLATE

## 346/396 SERIES CARD EDGE CONNECTOR CONTACT CODE 555,556,558,559,560 DIMENSIONS

YOUR CONNECTION TO QUALITY & SERVICE

|   | ACAD REFERENCE NO. 346-ENG-MASTER |                  |
|---|-----------------------------------|------------------|
|   | DRAWN: J.LEE                      | DATE: APR. 22/09 |
|   | CHECKED:                          | DATE:            |
|   | SCALE: 1:1                        | SHEET 2 OF 2     |
| D | DRAWING NUMBER                    | ISSUE            |