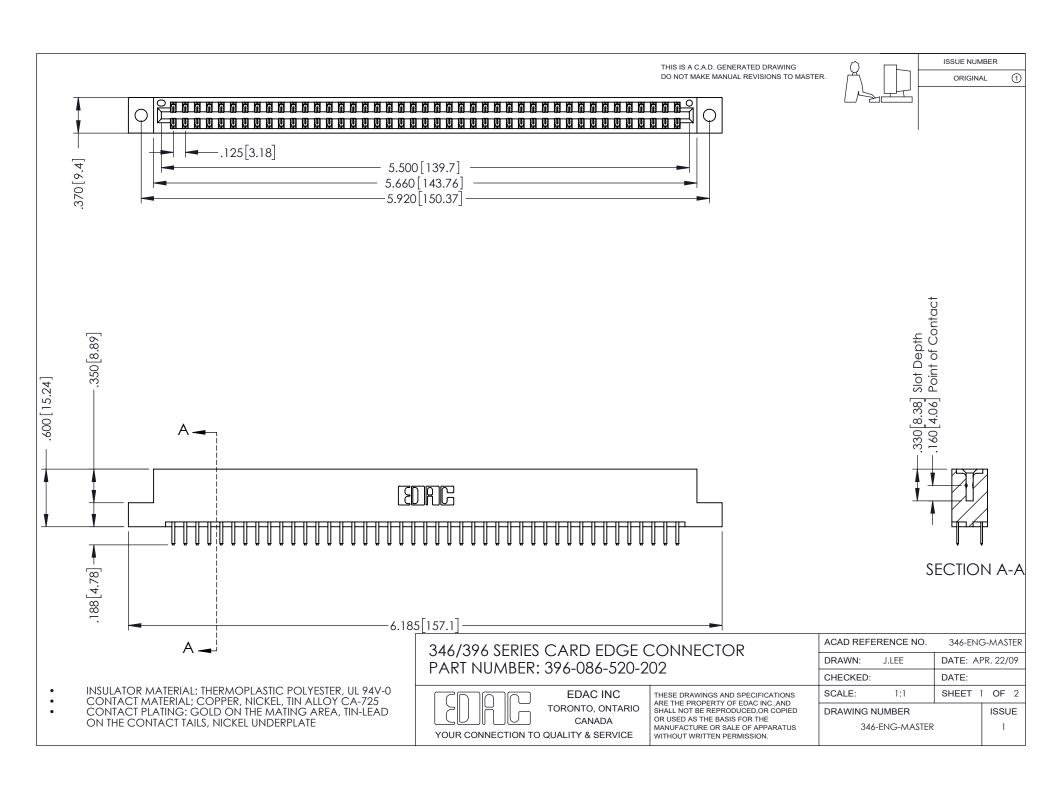

## **Contact Code 556**

INSULATOR MATERIAL: THERMOPLASTIC POLYESTER, UL 94V-0 CONTACT MATERIAL; COPPER, NICKEL, TIN ALLOY CA-725 CONTACT PLATING: GOLD ON THE MATING AREA, TIN-LEAD

ON THE CONTACT TAILS, NICKEL UNDERPLATE

## 346/396 SERIES CARD EDGE CONNECTOR CONTACT CODE 555,556,558,559,560 DIMENSIONS

YOUR CONNECTION TO QUALITY & SERVICE

**EDAC INC** TORONTO, ONTARIO CANADA

THESE DRAWINGS AND SPECIFICATIONS ARE THE PROPERTY OF EDAC INC.,AND SHALL NOT BE REPRODUCED, OR COPIED OR USED AS THE BASIS FOR THE MANUFACTURE OR SALE OF APPARATUS WITHOUT WRITTEN PERMISSION.