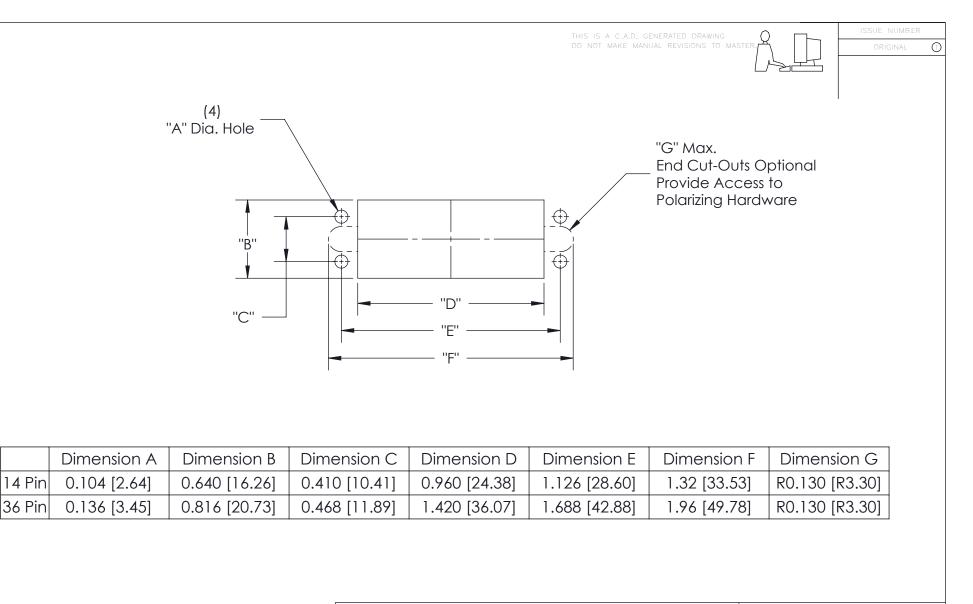

## See Accompanying Pages for:

- PC Tail Layout
- Cutout Panel Details
- Cover Details

#### THIS IS A C.A.D. GENERATED DRAWING DO NOT MAKE MANUAL REVISIONS TO MASTER

 $\bigcirc$ 

| 519 Assembly                         | ACAD REFERENCE NO. 519 Assembly                                                                        |                |             |        |
|--------------------------------------|--------------------------------------------------------------------------------------------------------|----------------|-------------|--------|
| Cut-Out Panel Detail                 | DRAWN: J.LEE                                                                                           | DATE: JUN      | VE 18, 2009 |        |
| CUI-OUI Panel Defall                 | CHECKED:                                                                                               | DATE:          |             |        |
|                                      | THESE DRAWINGS AND SPECIFICATIONS                                                                      | SCALE:         | SHEET :     | 3 OF 4 |
| I CIII IN INTERIO                    | ARE THE PROPERTY OF EDAC INC.,AND<br>SHALL NOT BE REPRODUCED,OR COPIED<br>OR USED AS THE BASIS FOR THE | DRAWING NUMBER |             | ISSUE  |
| YOUR CONNECTION TO QUALITY & SERVICE | MANUFACTURE OR SALE OF APPARATUS                                                                       | 519 Assembly   |             | 1      |

| Image: main sector with the s |               |               | F "E" - F     |                      | THIS IS A C.A.D. GENERATED DRAWING<br>DO NOT MAKE MANUAL REVISIONS TO MAS |               | STER ORIGINAL O                |                 |      |
|---------------------------------------------------------------------------------------------------------------------------------------------------------------------------------------------------------------------------------------------------------------------------------------------------------------------------------------------------------------------------------------------------------------------------------------------------------------------------------------------------------------------------------------------------------------------------------------------------------------------------------------------------------------------------------------------------------------------------------------------------------------------------------------------------------------------------------------------------------------------------------------------------------------------------------------------------------------------------------------------------------------------------------------------------------------------------------------------------------------------------------------------------------------------------------------------------------------------------------------------------------------------------------------------------------------------------------------------------------------------------------------------------------------------------------------------------------------------------------------------------------------------------------------------------------------------------------------------------------------------------------------------------------------------------------------------------------------------------------------------------------------------------------------------------------------------------------------------------------------------------------------------------------------------------------------------------------------------------------------------------------------------------------------------------------------------------------------------------------------|---------------|---------------|---------------|----------------------|---------------------------------------------------------------------------|---------------|--------------------------------|-----------------|------|
| Cover for Cover<br>Connector Materia                                                                                                                                                                                                                                                                                                                                                                                                                                                                                                                                                                                                                                                                                                                                                                                                                                                                                                                                                                                                                                                                                                                                                                                                                                                                                                                                                                                                                                                                                                                                                                                                                                                                                                                                                                                                                                                                                                                                                                                                                                                                          | Clamp<br>Size | "A"           | "В"           | "C"                  | "D"                                                                       | "E"           | "F"                            | "G"             |      |
| 14 Pin Plastic                                                                                                                                                                                                                                                                                                                                                                                                                                                                                                                                                                                                                                                                                                                                                                                                                                                                                                                                                                                                                                                                                                                                                                                                                                                                                                                                                                                                                                                                                                                                                                                                                                                                                                                                                                                                                                                                                                                                                                                                                                                                                                | Standard      | 1.605 (40.77) | 1.325 (33.66) | 0.906 (23.01)        | 1.190 (30.23)                                                             | 0.715 (18.16) | 0.450 (11.43)                  | 0.450 (11       | .43) |
| 14 Pin Metal                                                                                                                                                                                                                                                                                                                                                                                                                                                                                                                                                                                                                                                                                                                                                                                                                                                                                                                                                                                                                                                                                                                                                                                                                                                                                                                                                                                                                                                                                                                                                                                                                                                                                                                                                                                                                                                                                                                                                                                                                                                                                                  | Standard      | 1.539 (39.09) | 1.325 (33.66) | 0.906 (23.01)        | 1.120 (28.45)                                                             | 0.686 (17.42) | 0.446 (11.33)                  | 0.490 (12       |      |
| 36 Pin Plastic                                                                                                                                                                                                                                                                                                                                                                                                                                                                                                                                                                                                                                                                                                                                                                                                                                                                                                                                                                                                                                                                                                                                                                                                                                                                                                                                                                                                                                                                                                                                                                                                                                                                                                                                                                                                                                                                                                                                                                                                                                                                                                | Standard      | 2.460 (62.48) | 2.010 (51.05) | 1.530 (38.86)        | 1.985 (50.42)                                                             | 0.910 (23.11) | 0.650 (16.51)                  | 0.500 (12       | .70) |
| 36 Pin Plastic                                                                                                                                                                                                                                                                                                                                                                                                                                                                                                                                                                                                                                                                                                                                                                                                                                                                                                                                                                                                                                                                                                                                                                                                                                                                                                                                                                                                                                                                                                                                                                                                                                                                                                                                                                                                                                                                                                                                                                                                                                                                                                | Large         | 2.460 (62.48) | 2.010 (51.05) | 1.530 (38.86)        | 1.985 (50.42)                                                             | 1.110 (28.19) | 0.650 (16.51)                  | 0.608 (15       | .44) |
| 36 Pin Metal                                                                                                                                                                                                                                                                                                                                                                                                                                                                                                                                                                                                                                                                                                                                                                                                                                                                                                                                                                                                                                                                                                                                                                                                                                                                                                                                                                                                                                                                                                                                                                                                                                                                                                                                                                                                                                                                                                                                                                                                                                                                                                  | Standard      | 2.206 (56.03) | 2.006 (50.95) | 1.566 (39.78)        | 1.766 (44.86)                                                             | 0.875 (22.23) | 0.720 (18.29)                  | 0.575 (14       | .61) |
|                                                                                                                                                                                                                                                                                                                                                                                                                                                                                                                                                                                                                                                                                                                                                                                                                                                                                                                                                                                                                                                                                                                                                                                                                                                                                                                                                                                                                                                                                                                                                                                                                                                                                                                                                                                                                                                                                                                                                                                                                                                                                                               |               |               | 519 Asser     | nbly<br>Panel Detail |                                                                           |               | ACAD REFERENCE<br>DRAWN: J.LEE | NO. 519 Assembl | -    |