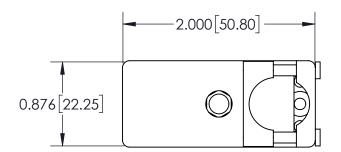

#### **Features**

- UL Recognized
- .150 (3.81) Contact Spacing x .130 (3.30) or .150 (3.81) Row Spacing with Staggered Grid
- Plug and Receptacle in 14 or 36 Contact Sizes
- Edacon Hermaphroditic Contact Mating Design
- Contact Termination Options Include: Crimp, P.C. Tail, Wire Hole and Wire Wrap
- Mating and Unmating Simplified with use of Actuating Screws
- Optional Covers with Side or Top Entry Cable Clamp in Plastic or Metal Material Available for All Connector Sizes
- Versatile Metal Cover Design Permits Assembly and Disassembly after Cabling is Complete plus Cable Entry Style Flexibility
- Actuating Screws, Locknuts, Polarizing Hardware, Covers and Contacts Suitable for either Plug or Receptacle
- Polarizing Hardware Adjustable for 288 Mating Combinations
- Tools Available for Contact Installation, Removal and Crimping and Polarizing
  Changes

### **Specifications**

- Insulator Material:Polycarbonate, Colour: Grey
- Contact Material: Phosphor Bronze Alloy CA-510
- Contact Plating: Gold over Nickel for Entire Contact
- Cover Material: Polycarbonate, Colour: Green, or Die-Cast Zinc, Finished with Grey Enamel Paint
- Current Rating: 8.5 Amperes
- Contact Resistance: 10 Milliohms Maximum
- Dielectric Withstanding Voltage: 2000 V AC rms at Sea Level
- Insulation Resistance: 5000 Megohms Minimum
- Operating Temperature: -65 to +125 Degrees C
- Insertion and Withdrawal Force: 2 to 16 oz (0.56 to 4.45 N) per Contact Position