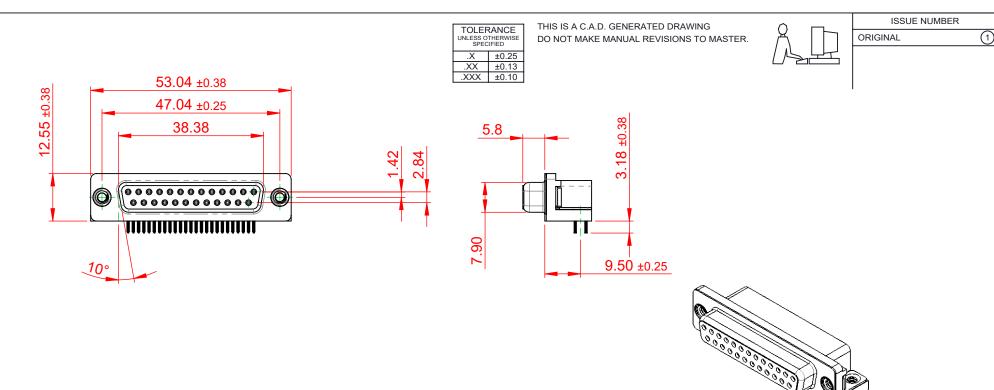

NOTES:

MATERIAL: HOUSING: SHELL: CONTACT:

THERMOPLASTIC POLYESTER, UL94V-0 STEEL, NICKEL PLATED COPPER ALLOY, 15µ GOLD PLATING

OPERATING TEMPERATURE: -55°C TO +85°C

**CURRENT RATING: 3A PER CONTACT** CONTACT RESISTANCE:  $25m\Omega$  MAX. **INSULATOR RESISTANCE:** 5000MΩ min. DIELECTRIC WITHSTANDING VOLTAGE: 1000V AC rms

| 622 SERIES D-SUB CONNECTOR                                            |                                                                                                                                                                                                                | SW REFERENCE NO.: 622 ASSEMBLY |                    |       |
|-----------------------------------------------------------------------|----------------------------------------------------------------------------------------------------------------------------------------------------------------------------------------------------------------|--------------------------------|--------------------|-------|
|                                                                       |                                                                                                                                                                                                                | DRAWN: C.B                     | DATE: AUG. 01/2018 |       |
|                                                                       |                                                                                                                                                                                                                | CHECKED:                       | DATE:              |       |
| EDAC INC<br>TORONTO, ONTARIO<br>CANADA<br>ECTION TO QUALITY & SERVICE | THESE DRAWINGS AND SPECIFICATIONS<br>ARE THE PROPERTY OF EDAC INC.,AND<br>SHALL NOT BE REPRODUCED,OR COPIED<br>OR USED AS THE BASIS FOR THE<br>MANUFACTURE OR SALE OF APPARATUS<br>WITHOUT WRITTEN PERMISSION. | SCALE: (IN C.A.D. 1:1)         | SHEET 1 OF         | 1     |
|                                                                       |                                                                                                                                                                                                                | DRAWING NUMBER: 622-025        | -360-032           | ISSUE |
|                                                                       |                                                                                                                                                                                                                | PART NUMBER: 622-025           | -360-032           | 1     |

THIS SERIES FULLY CONFORMS TO THE EUROPEAN UNION DIRECTIVES 2011/65/EU FOR RoHS COMPLIANCY.