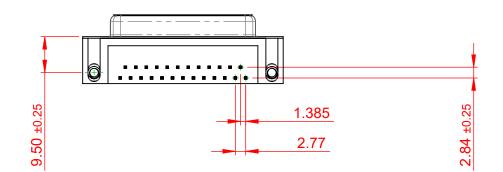

NOTES:

MATERIAL: HOUSING: SHELL: CONTACT:

THERMOPLASTIC POLYESTER, UL94V-0 STEEL, NICKEL PLATED COPPER ALLOY, 15µ GOLD PLATING

OPERATING TEMPERATURE: -55°C TO +85°C

**CURRENT RATING: 3A PER CONTACT** CONTACT RESISTANCE:  $25m\Omega$  MAX. **INSULATOR RESISTANCE:** 5000MΩ min. DIELECTRIC WITHSTANDING VOLTAGE: 1000V AC rms

| 622 SERIES D-SUB CONNECTOR                                            |                                                                                                                                                                                                                | SW REFERENCE NO.: 622 ASSEMBLY |                    |       |
|-----------------------------------------------------------------------|----------------------------------------------------------------------------------------------------------------------------------------------------------------------------------------------------------------|--------------------------------|--------------------|-------|
|                                                                       |                                                                                                                                                                                                                | DRAWN: C.B                     | DATE: AUG. 01/2018 |       |
|                                                                       |                                                                                                                                                                                                                | CHECKED:                       | DATE:              |       |
| EDAC INC<br>TORONTO, ONTARIO<br>CANADA<br>ECTION TO QUALITY & SERVICE | THESE DRAWINGS AND SPECIFICATIONS<br>ARE THE PROPERTY OF EDAC INC.,AND<br>SHALL NOT BE REPRODUCED,OR COPIED<br>OR USED AS THE BASIS FOR THE<br>MANUFACTURE OR SALE OF APPARATUS<br>WITHOUT WRITTEN PERMISSION. | SCALE: (IN C.A.D. 1:1)         | SHEET 1 OF         | 1     |
|                                                                       |                                                                                                                                                                                                                | DRAWING NUMBER: 622-025        | -360-032           | ISSUE |
|                                                                       |                                                                                                                                                                                                                | PART NUMBER: 622-025           | -360-032           | 1     |