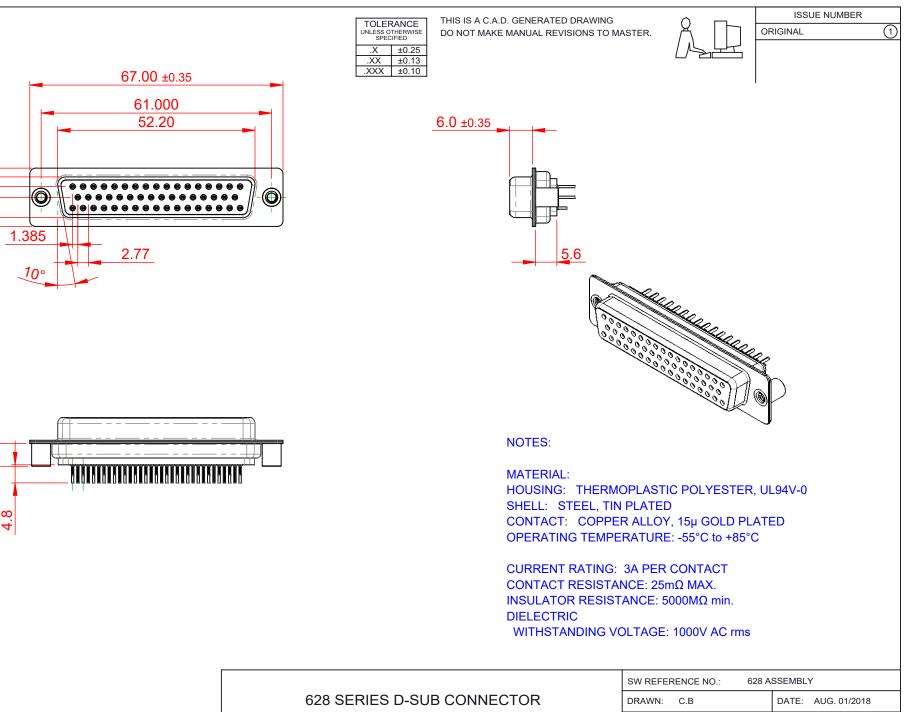

10.75

6.0

2.84

5.40

THIS SERIES FULLY CONFORMS TO THE EUROPEAN UNION DIRECTIVES 2011/65/EU FOR RoHS COMPLIANCY.

| 628 SERIES D-SUB (                     | DRAWN: C.B<br>CHECKED:                                                                                                                                                                                         |                           | DATE: AUG. 01/201<br>DATE: |         |   | 201 |  |
|----------------------------------------|----------------------------------------------------------------------------------------------------------------------------------------------------------------------------------------------------------------|---------------------------|----------------------------|---------|---|-----|--|
|                                        |                                                                                                                                                                                                                |                           |                            |         |   |     |  |
| EDAC INC<br>TORONTO, ONTARIO<br>CANADA | THESE DRAWINGS AND SPECIFICATIONS<br>ARE THE PROPERTY OF EDAC INC.,AND<br>SHALL NOT BE REPRODUCED,OR COPIED<br>OR USED AS THE BASIS FOR THE<br>MANUFACTURE OR SALE OF APPARATUS<br>WITHOUT WRITTEN PERMISSION. | SCALE: 1:1                |                            | SHEET   | 1 | OF  |  |
|                                        |                                                                                                                                                                                                                | DRAWING NUMBER: 628-050-3 |                            | 320-249 |   |     |  |
| YOUR CONNECTION TO QUALITY & SERVICE   |                                                                                                                                                                                                                | PART NUMBER:              | 628-050-3                  | 320-249 |   |     |  |