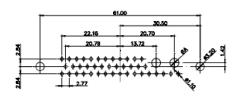

THIS IS A C.A.D. GENERATED DRAWING TOLERANCE UNLESS OTHERWISE SPECIFIED DO NOT MAKE MANUAL REVISIONS TO MASTER. .X ±0.25

9W4 Male

25W3 Male

47.02 23.53 14,51 9.70 7.79 김 영

36W4 Female

13W3 Male

20.70 30.50 13.72 16.62 김 원 2.77