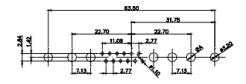

THIS IS A C.A.D. GENERATED DRAWING TOLERANCE UNLESS OTHERWISE SPECIFIED DO NOT MAKE MANUAL REVISIONS TO MASTER. .X ±0.25

9W4 Male

25W3 Male

47.02 23.53 14,51 9.70 7.79 김 영

36W4 Female

13W3 Male

20.70 30.50 13.72 16.62 김 원 2.77