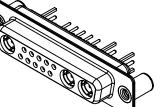

THIS IS A C.A.D. GENERATED DRAWING DO NOT MAKE MANUAL REVISIONS TO MASTER.

**ISSUE NUMBER** 

(1)

ORIGINAL

## NOTES:

MATERIAL: HOUSING: THERMOPLASTIC POLYESTER, UL94V-0 SHELL: STEEL, Sn or Ni PLATED CONTACT: COPPER ALLOY SEE ORDERING GUIDE FOR PLATING

OPERATING TEMPERATURE: -55°C ~ 125°C

SIGNAL CONTACT CURRENT RATING: 5A PER CONTACT SIGNAL CONTACT RESISTANCE: 10mQ MAX. INSULATOR RESISTANCE: 5000MΩ min. DIELECTRIC WITHSTANDING VOLTAGE: 1000V AC rms

SW REFERENCE NO .: 628 COMBO ASSEMBLY COMBINATION D-SUB DRAWN: C.B DATE: JAN. 01/2019 CHECKED: DATE: THESE DRAWINGS AND SPECIFICATIONS OF SCALE: (IN C.A.D. 1:1) SHEET 1 4 EDAC INC ARE THE PROPERTY OF EDAC INC..AND TORONTO, ONTARIO SHALL NOT BE REPRODUCED, OR COPIED 628-13W3624-7N3 ISSUE DRAWING NUMBER: OR USED AS THE BASIS FOR THE CANADA MANUFACTURE OR SALE OF APPARATUS 1 YOUR CONNECTION TO QUALITY & SERVICE PART NUMBER: 628-13W3624-7N3 WITHOUT WRITTEN PERMISSION.