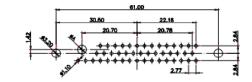

THIS IS A C.A.D. GENERATED DRAWING TOLERANCE UNLESS OTHERWISE SPECIFIED DO NOT MAKE MANUAL REVISIONS TO MASTER. .X ±0.25

9W4 Male

25W3 Male

47.02 23.53 14,51 9.70 7.79 김 영

36W4 Female

13W3 Male

20.70 30.50 13.72 16.62 김 원 2.77