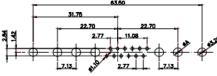

THIS IS A C.A.D. GENERATED DRAWING TOLERANCE UNLESS OTHERWISE SPECIFIED DO NOT MAKE MANUAL REVISIONS TO MASTER. .X ±0.25

9W4 Male

25W3 Male

47.02 23.53 14,51 9.70 7.79 김 영

36W4 Female

13W3 Male

20.70 30.50 13.72 16.62 김 원 2.77