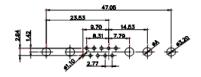

THIS IS A C.A.D. GENERATED DRAWING TOLERANCE UNLESS OTHERWISE SPECIFIED DO NOT MAKE MANUAL REVISIONS TO MASTER. .X ±0.25

9W4 Male

25W3 Male

47.02 23.53 14,51 9.70 7.79 김 영

36W4 Female

13W3 Male

20.70 30.50 13.72 16.62 김 원 2.77