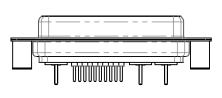

SW REFERENCE NO .: 628 COMBO ASSEMBLY COMBINATION D-SUB DRAWN: C.B DATE: JAN. 01/2019 CHECKED: DATE: THESE DRAWINGS AND SPECIFICATIONS OF SCALE: (IN C.A.D. 1:1) SHEET 1 4 EDAC INC ARE THE PROPERTY OF EDAC INC..AND TORONTO, ONTARIO SHALL NOT BE REPRODUCED, OR COPIED 628-13W3624-7N3 ISSUE DRAWING NUMBER: OR USED AS THE BASIS FOR THE CANADA MANUFACTURE OR SALE OF APPARATUS 1 YOUR CONNECTION TO QUALITY & SERVICE PART NUMBER: 628-13W3624-7N3 WITHOUT WRITTEN PERMISSION.

 $\overline{(1)}$ 

5W5 Female

3W3 / 3WK3

5W1 Male/Female

7W2 Male/Female

21W4 Male/Female

Male/Female

Male/Female