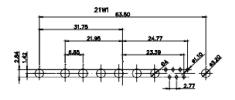

16.6 

|                                                                        |               | al and a star |                                                                                                                                                                                                                                                                                                                                                                                                                                                                                                                                                                                                                                                                                                                                                                                                                                                                                                                                                                                                                                                                                                                                                                                                                                                                                                                                                                                                                                                                                                                                                                                                                                                                                                                                                                                                                                                                                                                                                                                                                                                                                                                                                                                                                                                                                                                                                                                                                                                                                                                                                                                                                                                                                                                                                                                                                                        |         | ¥2        |
|------------------------------------------------------------------------|---------------|---------------|----------------------------------------------------------------------------------------------------------------------------------------------------------------------------------------------------------------------------------------------------------------------------------------------------------------------------------------------------------------------------------------------------------------------------------------------------------------------------------------------------------------------------------------------------------------------------------------------------------------------------------------------------------------------------------------------------------------------------------------------------------------------------------------------------------------------------------------------------------------------------------------------------------------------------------------------------------------------------------------------------------------------------------------------------------------------------------------------------------------------------------------------------------------------------------------------------------------------------------------------------------------------------------------------------------------------------------------------------------------------------------------------------------------------------------------------------------------------------------------------------------------------------------------------------------------------------------------------------------------------------------------------------------------------------------------------------------------------------------------------------------------------------------------------------------------------------------------------------------------------------------------------------------------------------------------------------------------------------------------------------------------------------------------------------------------------------------------------------------------------------------------------------------------------------------------------------------------------------------------------------------------------------------------------------------------------------------------------------------------------------------------------------------------------------------------------------------------------------------------------------------------------------------------------------------------------------------------------------------------------------------------------------------------------------------------------------------------------------------------------------------------------------------------------------------------------------------------|---------|-----------|
|                                                                        |               | 11W           | 1 Male/Female                                                                                                                                                                                                                                                                                                                                                                                                                                                                                                                                                                                                                                                                                                                                                                                                                                                                                                                                                                                                                                                                                                                                                                                                                                                                                                                                                                                                                                                                                                                                                                                                                                                                                                                                                                                                                                                                                                                                                                                                                                                                                                                                                                                                                                                                                                                                                                                                                                                                                                                                                                                                                                                                                                                                                                                                                          |         | 27W2 M    |
| 47.06<br>                                                              | W8 Female     | 98            | 33.30<br>16.65<br>9.70<br>9.70<br>9.70<br>9.70<br>9.70<br>9.70<br>9.70<br>9.70<br>9.70<br>9.70<br>9.70<br>9.70<br>9.70<br>9.70<br>9.70<br>9.70<br>9.70<br>9.70<br>9.70<br>9.70<br>9.70<br>9.70<br>9.70<br>9.70<br>9.70<br>9.70<br>9.70<br>9.70<br>9.70<br>9.70<br>9.70<br>9.70<br>9.70<br>9.70<br>9.70<br>9.70<br>9.70<br>9.70<br>9.70<br>9.70<br>9.70<br>9.70<br>9.70<br>9.70<br>9.70<br>9.70<br>9.70<br>9.70<br>9.70<br>9.70<br>9.70<br>9.70<br>9.70<br>9.70<br>9.70<br>9.70<br>9.70<br>9.70<br>9.70<br>9.70<br>9.70<br>9.70<br>9.70<br>9.70<br>9.70<br>9.70<br>9.70<br>9.70<br>9.70<br>9.70<br>9.70<br>9.70<br>9.70<br>9.70<br>9.70<br>9.70<br>9.70<br>9.70<br>9.70<br>9.70<br>9.70<br>9.70<br>9.70<br>9.70<br>9.70<br>9.70<br>9.70<br>9.70<br>9.70<br>9.70<br>9.70<br>9.70<br>9.70<br>9.70<br>9.70<br>9.70<br>9.70<br>9.70<br>9.70<br>9.70<br>9.70<br>9.70<br>9.70<br>9.70<br>9.70<br>9.70<br>9.70<br>9.70<br>9.70<br>9.70<br>9.70<br>9.70<br>9.70<br>9.70<br>9.70<br>9.70<br>9.70<br>9.70<br>9.70<br>9.70<br>9.70<br>9.70<br>9.70<br>9.70<br>9.70<br>9.70<br>9.70<br>9.70<br>9.70<br>9.70<br>9.70<br>9.70<br>9.70<br>9.70<br>9.70<br>9.70<br>9.70<br>9.70<br>9.70<br>9.70<br>9.70<br>9.70<br>9.70<br>9.70<br>9.70<br>9.70<br>9.70<br>9.70<br>9.70<br>9.70<br>9.70<br>9.70<br>9.70<br>9.70<br>9.70<br>9.70<br>9.70<br>9.70<br>9.70<br>9.70<br>9.70<br>9.70<br>9.70<br>9.70<br>9.70<br>9.70<br>9.70<br>9.70<br>9.70<br>9.70<br>9.70<br>9.70<br>9.70<br>9.70<br>9.70<br>9.70<br>9.70<br>9.70<br>9.70<br>9.70<br>9.70<br>9.70<br>9.70<br>9.70<br>9.70<br>9.70<br>9.70<br>9.70<br>9.70<br>9.70<br>9.70<br>9.70<br>9.70<br>9.70<br>9.70<br>9.70<br>9.70<br>9.70<br>9.70<br>9.70<br>9.70<br>9.70<br>9.70<br>9.70<br>9.70<br>9.70<br>9.70<br>9.70<br>9.70<br>9.70<br>9.70<br>9.70<br>9.70<br>9.70<br>9.70<br>9.70<br>9.70<br>9.70<br>9.70<br>9.70<br>9.70<br>9.70<br>9.70<br>9.70<br>9.70<br>9.70<br>9.70<br>9.70<br>9.70<br>9.70<br>9.70<br>9.70<br>9.70<br>9.70<br>9.70<br>9.70<br>9.70<br>9.70<br>9.70<br>9.70<br>9.70<br>9.70<br>9.70<br>9.70<br>9.70<br>9.70<br>9.70<br>9.70<br>9.70<br>9.70<br>9.70<br>9.70<br>9.70<br>9.70<br>9.70<br>9.70<br>9.70<br>9.70<br>9.70<br>9.70<br>9.70<br>9.70<br>9.70<br>9.70<br>9.70<br>9.70<br>9.70<br>9.70<br>9.70<br>9.70<br>9.70<br>9.70<br>9.70<br>9.70<br>9.70<br>9.70<br>9.70<br>9.70<br>9.70<br>9.70<br>9.70<br>9.70<br>9.70<br>9.70<br>9.70<br>9.70<br>9.70<br>9.70<br>9.70<br>9.70<br>9.70<br>9.70<br>9.70<br>9.70<br>9.70<br>9.70<br>9.70<br>9.70<br>9.70<br>9.70<br>9.70<br>9.70<br>9.70<br>9.70<br>9.70<br>9.70<br>9.70<br>9.70<br>9.70<br>9.70<br>9.70<br>9.70<br>9.70<br>9.70<br>9.70<br>9.70<br>9.70<br>9.70<br>9.70<br>9.70<br>9.70<br>9.70<br>9.70<br>9.70<br>9.70<br>9.70<br>9.70<br>9.70<br>9.70<br>9.70<br>9.70<br>9.70<br>9.70<br>9.70<br>9.70<br>9.70<br>9.70<br>9.70<br>9.70 |         |           |
|                                                                        | + <del></del> | <br>17W       | 2 Male/Female                                                                                                                                                                                                                                                                                                                                                                                                                                                                                                                                                                                                                                                                                                                                                                                                                                                                                                                                                                                                                                                                                                                                                                                                                                                                                                                                                                                                                                                                                                                                                                                                                                                                                                                                                                                                                                                                                                                                                                                                                                                                                                                                                                                                                                                                                                                                                                                                                                                                                                                                                                                                                                                                                                                                                                                                                          |         | 21W1 M    |
| CURRENT RATING / 0<br>10A / 2.2<br>20A / 3.3<br>30A / 3.7<br>40A / 4.2 | ØA<br>        | 1             |                                                                                                                                                                                                                                                                                                                                                                                                                                                                                                                                                                                                                                                                                                                                                                                                                                                                                                                                                                                                                                                                                                                                                                                                                                                                                                                                                                                                                                                                                                                                                                                                                                                                                                                                                                                                                                                                                                                                                                                                                                                                                                                                                                                                                                                                                                                                                                                                                                                                                                                                                                                                                                                                                                                                                                                                                                        |         | 47<br>77  |
|                                                                        |               |               |                                                                                                                                                                                                                                                                                                                                                                                                                                                                                                                                                                                                                                                                                                                                                                                                                                                                                                                                                                                                                                                                                                                                                                                                                                                                                                                                                                                                                                                                                                                                                                                                                                                                                                                                                                                                                                                                                                                                                                                                                                                                                                                                                                                                                                                                                                                                                                                                                                                                                                                                                                                                                                                                                                                                                                                                                                        | SW REFE | RENCE NO. |
| COMBINATION D-SUB                                                      |               |               | DRAWN:                                                                                                                                                                                                                                                                                                                                                                                                                                                                                                                                                                                                                                                                                                                                                                                                                                                                                                                                                                                                                                                                                                                                                                                                                                                                                                                                                                                                                                                                                                                                                                                                                                                                                                                                                                                                                                                                                                                                                                                                                                                                                                                                                                                                                                                                                                                                                                                                                                                                                                                                                                                                                                                                                                                                                                                                                                 | C.B     |           |
|                                                                        |               |               |                                                                                                                                                                                                                                                                                                                                                                                                                                                                                                                                                                                                                                                                                                                                                                                                                                                                                                                                                                                                                                                                                                                                                                                                                                                                                                                                                                                                                                                                                                                                                                                                                                                                                                                                                                                                                                                                                                                                                                                                                                                                                                                                                                                                                                                                                                                                                                                                                                                                                                                                                                                                                                                                                                                                                                                                                                        | CHECKED | ):        |
| ERIES FULLY CONFORMS TO                                                |               | EDAC INC      | THESE DRAWINGS AND SPECIFICATIONS<br>ARE THE PROPERTY OF EDAC INC. AND                                                                                                                                                                                                                                                                                                                                                                                                                                                                                                                                                                                                                                                                                                                                                                                                                                                                                                                                                                                                                                                                                                                                                                                                                                                                                                                                                                                                                                                                                                                                                                                                                                                                                                                                                                                                                                                                                                                                                                                                                                                                                                                                                                                                                                                                                                                                                                                                                                                                                                                                                                                                                                                                                                                                                                 | SCALE:  | N.T.S     |