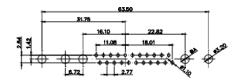

THIS IS A C.A.D. GENERATED DRAWING TOLERANCE UNLESS OTHERWISE SPECIFIED DO NOT MAKE MANUAL REVISIONS TO MASTER. .X ±0.25

9W4 Male

25W3 Male

47.02 23.53 14,51 9.70 7.79 김 영

36W4 Female

13W3 Male

20.70 30.50 13.72 16.62 김 원 2.77