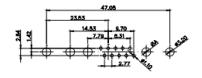

13W6 Male

43W2 Male

17W5 Female

.XX ±0.13 .XXX ±0.05

9W4 Female

13W3 Female

43W2 Female

47W1 Female