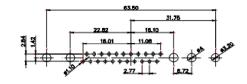

THIS IS A C.A.D. GENERATED DRAWING TOLERANCE UNLESS OTHERWISE SPECIFIED DO NOT MAKE MANUAL REVISIONS TO MASTER. .X ±0.25

9W4 Male

25W3 Male

47.02 23.53 14,51 9.70 7.79 김 영

36W4 Female

13W3 Male

20.70 30.50 13.72 16.62 김 원 2.77