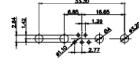

THIS IS A C.A.D. GENERATED DRAWING TOLERANCE UNLESS OTHERWISE SPECIFIED DO NOT MAKE MANUAL REVISIONS TO MASTER. .X ±0.25

9W4 Male

25W3 Male

47.02 23.53 14,51 9.70 7.79 김 영

36W4 Female

13W3 Male

20.70 30.50 13.72 16.62 김 원 2.77