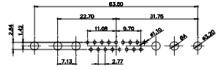

THIS IS A C.A.D. GENERATED DRAWING TOLERANCE UNLESS OTHERWISE SPECIFIED DO NOT MAKE MANUAL REVISIONS TO MASTER. .X ±0.25

9W4 Male

25W3 Male

47.02 23.53 14,51 9.70 7.79 김 영

36W4 Female

13W3 Male

20.70 30.50 13.72 16.62 김 원 2.77