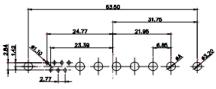

16.6 

|                                                                        |               | al and a star |                                                                                                                                                                                                                                                                                                                                                                                                                                                                                                                                                                                                                                                                                                                                                                                                                                                                                                                                                                                                                                                                                                                                                                                                                                                                                                                                                                                                                                                                                                                                                                                                                                                                                                                                                                                                                                                                                                                                                                                                                                                                                                                                                                                                                                                                                                                                                                                                                                                                                                                                                                                                                                                                                                                                                                                                                                        |         | ¥2        |
|------------------------------------------------------------------------|---------------|---------------|----------------------------------------------------------------------------------------------------------------------------------------------------------------------------------------------------------------------------------------------------------------------------------------------------------------------------------------------------------------------------------------------------------------------------------------------------------------------------------------------------------------------------------------------------------------------------------------------------------------------------------------------------------------------------------------------------------------------------------------------------------------------------------------------------------------------------------------------------------------------------------------------------------------------------------------------------------------------------------------------------------------------------------------------------------------------------------------------------------------------------------------------------------------------------------------------------------------------------------------------------------------------------------------------------------------------------------------------------------------------------------------------------------------------------------------------------------------------------------------------------------------------------------------------------------------------------------------------------------------------------------------------------------------------------------------------------------------------------------------------------------------------------------------------------------------------------------------------------------------------------------------------------------------------------------------------------------------------------------------------------------------------------------------------------------------------------------------------------------------------------------------------------------------------------------------------------------------------------------------------------------------------------------------------------------------------------------------------------------------------------------------------------------------------------------------------------------------------------------------------------------------------------------------------------------------------------------------------------------------------------------------------------------------------------------------------------------------------------------------------------------------------------------------------------------------------------------------|---------|-----------|
|                                                                        |               | 11W           | 1 Male/Female                                                                                                                                                                                                                                                                                                                                                                                                                                                                                                                                                                                                                                                                                                                                                                                                                                                                                                                                                                                                                                                                                                                                                                                                                                                                                                                                                                                                                                                                                                                                                                                                                                                                                                                                                                                                                                                                                                                                                                                                                                                                                                                                                                                                                                                                                                                                                                                                                                                                                                                                                                                                                                                                                                                                                                                                                          |         | 27W2 M    |
| 47.06<br>                                                              | W8 Female     | 98            | 33.30<br>16.65<br>9.70<br>9.70<br>9.70<br>9.70<br>9.70<br>9.70<br>9.70<br>9.70<br>9.70<br>9.70<br>9.70<br>9.70<br>9.70<br>9.70<br>9.70<br>9.70<br>9.70<br>9.70<br>9.70<br>9.70<br>9.70<br>9.70<br>9.70<br>9.70<br>9.70<br>9.70<br>9.70<br>9.70<br>9.70<br>9.70<br>9.70<br>9.70<br>9.70<br>9.70<br>9.70<br>9.70<br>9.70<br>9.70<br>9.70<br>9.70<br>9.70<br>9.70<br>9.70<br>9.70<br>9.70<br>9.70<br>9.70<br>9.70<br>9.70<br>9.70<br>9.70<br>9.70<br>9.70<br>9.70<br>9.70<br>9.70<br>9.70<br>9.70<br>9.70<br>9.70<br>9.70<br>9.70<br>9.70<br>9.70<br>9.70<br>9.70<br>9.70<br>9.70<br>9.70<br>9.70<br>9.70<br>9.70<br>9.70<br>9.70<br>9.70<br>9.70<br>9.70<br>9.70<br>9.70<br>9.70<br>9.70<br>9.70<br>9.70<br>9.70<br>9.70<br>9.70<br>9.70<br>9.70<br>9.70<br>9.70<br>9.70<br>9.70<br>9.70<br>9.70<br>9.70<br>9.70<br>9.70<br>9.70<br>9.70<br>9.70<br>9.70<br>9.70<br>9.70<br>9.70<br>9.70<br>9.70<br>9.70<br>9.70<br>9.70<br>9.70<br>9.70<br>9.70<br>9.70<br>9.70<br>9.70<br>9.70<br>9.70<br>9.70<br>9.70<br>9.70<br>9.70<br>9.70<br>9.70<br>9.70<br>9.70<br>9.70<br>9.70<br>9.70<br>9.70<br>9.70<br>9.70<br>9.70<br>9.70<br>9.70<br>9.70<br>9.70<br>9.70<br>9.70<br>9.70<br>9.70<br>9.70<br>9.70<br>9.70<br>9.70<br>9.70<br>9.70<br>9.70<br>9.70<br>9.70<br>9.70<br>9.70<br>9.70<br>9.70<br>9.70<br>9.70<br>9.70<br>9.70<br>9.70<br>9.70<br>9.70<br>9.70<br>9.70<br>9.70<br>9.70<br>9.70<br>9.70<br>9.70<br>9.70<br>9.70<br>9.70<br>9.70<br>9.70<br>9.70<br>9.70<br>9.70<br>9.70<br>9.70<br>9.70<br>9.70<br>9.70<br>9.70<br>9.70<br>9.70<br>9.70<br>9.70<br>9.70<br>9.70<br>9.70<br>9.70<br>9.70<br>9.70<br>9.70<br>9.70<br>9.70<br>9.70<br>9.70<br>9.70<br>9.70<br>9.70<br>9.70<br>9.70<br>9.70<br>9.70<br>9.70<br>9.70<br>9.70<br>9.70<br>9.70<br>9.70<br>9.70<br>9.70<br>9.70<br>9.70<br>9.70<br>9.70<br>9.70<br>9.70<br>9.70<br>9.70<br>9.70<br>9.70<br>9.70<br>9.70<br>9.70<br>9.70<br>9.70<br>9.70<br>9.70<br>9.70<br>9.70<br>9.70<br>9.70<br>9.70<br>9.70<br>9.70<br>9.70<br>9.70<br>9.70<br>9.70<br>9.70<br>9.70<br>9.70<br>9.70<br>9.70<br>9.70<br>9.70<br>9.70<br>9.70<br>9.70<br>9.70<br>9.70<br>9.70<br>9.70<br>9.70<br>9.70<br>9.70<br>9.70<br>9.70<br>9.70<br>9.70<br>9.70<br>9.70<br>9.70<br>9.70<br>9.70<br>9.70<br>9.70<br>9.70<br>9.70<br>9.70<br>9.70<br>9.70<br>9.70<br>9.70<br>9.70<br>9.70<br>9.70<br>9.70<br>9.70<br>9.70<br>9.70<br>9.70<br>9.70<br>9.70<br>9.70<br>9.70<br>9.70<br>9.70<br>9.70<br>9.70<br>9.70<br>9.70<br>9.70<br>9.70<br>9.70<br>9.70<br>9.70<br>9.70<br>9.70<br>9.70<br>9.70<br>9.70<br>9.70<br>9.70<br>9.70<br>9.70<br>9.70<br>9.70<br>9.70<br>9.70<br>9.70<br>9.70<br>9.70<br>9.70<br>9.70<br>9.70<br>9.70<br>9.70<br>9.70<br>9.70<br>9.70<br>9.70<br>9.70<br>9.70<br>9.70<br>9.70<br>9.70<br>9.70<br>9.70<br>9.70<br>9.70<br>9.70<br>9.70<br>9.70<br>9.70<br>9.70<br>9.70<br>9.70<br>9.70 |         |           |
|                                                                        | + <del></del> | <br>17W       | 2 Male/Female                                                                                                                                                                                                                                                                                                                                                                                                                                                                                                                                                                                                                                                                                                                                                                                                                                                                                                                                                                                                                                                                                                                                                                                                                                                                                                                                                                                                                                                                                                                                                                                                                                                                                                                                                                                                                                                                                                                                                                                                                                                                                                                                                                                                                                                                                                                                                                                                                                                                                                                                                                                                                                                                                                                                                                                                                          |         | 21W1 M    |
| CURRENT RATING / 0<br>10A / 2.2<br>20A / 3.3<br>30A / 3.7<br>40A / 4.2 | ØA<br>        | 1             |                                                                                                                                                                                                                                                                                                                                                                                                                                                                                                                                                                                                                                                                                                                                                                                                                                                                                                                                                                                                                                                                                                                                                                                                                                                                                                                                                                                                                                                                                                                                                                                                                                                                                                                                                                                                                                                                                                                                                                                                                                                                                                                                                                                                                                                                                                                                                                                                                                                                                                                                                                                                                                                                                                                                                                                                                                        |         | 47<br>77  |
|                                                                        |               |               |                                                                                                                                                                                                                                                                                                                                                                                                                                                                                                                                                                                                                                                                                                                                                                                                                                                                                                                                                                                                                                                                                                                                                                                                                                                                                                                                                                                                                                                                                                                                                                                                                                                                                                                                                                                                                                                                                                                                                                                                                                                                                                                                                                                                                                                                                                                                                                                                                                                                                                                                                                                                                                                                                                                                                                                                                                        | SW REFE | RENCE NO. |
| COMBINATION D-SUB                                                      |               |               | DRAWN:                                                                                                                                                                                                                                                                                                                                                                                                                                                                                                                                                                                                                                                                                                                                                                                                                                                                                                                                                                                                                                                                                                                                                                                                                                                                                                                                                                                                                                                                                                                                                                                                                                                                                                                                                                                                                                                                                                                                                                                                                                                                                                                                                                                                                                                                                                                                                                                                                                                                                                                                                                                                                                                                                                                                                                                                                                 | C.B     |           |
|                                                                        |               |               |                                                                                                                                                                                                                                                                                                                                                                                                                                                                                                                                                                                                                                                                                                                                                                                                                                                                                                                                                                                                                                                                                                                                                                                                                                                                                                                                                                                                                                                                                                                                                                                                                                                                                                                                                                                                                                                                                                                                                                                                                                                                                                                                                                                                                                                                                                                                                                                                                                                                                                                                                                                                                                                                                                                                                                                                                                        | CHECKED | ):        |
| ERIES FULLY CONFORMS TO                                                |               | EDAC INC      | THESE DRAWINGS AND SPECIFICATIONS<br>ARE THE PROPERTY OF EDAC INC. AND                                                                                                                                                                                                                                                                                                                                                                                                                                                                                                                                                                                                                                                                                                                                                                                                                                                                                                                                                                                                                                                                                                                                                                                                                                                                                                                                                                                                                                                                                                                                                                                                                                                                                                                                                                                                                                                                                                                                                                                                                                                                                                                                                                                                                                                                                                                                                                                                                                                                                                                                                                                                                                                                                                                                                                 | SCALE:  | N.T.S     |