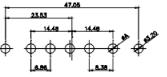

13W6 Male

43W2 Male

17W5 Female

.XX ±0.13 .XXX ±0.05

9W4 Female

13W3 Female

43W2 Female

47W1 Female