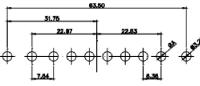

16.6 

|                                                                        |               | al and a star |                                                                                                                                                                                                                                                                                                                                                                                                                                                                                                                                                                                                                                                                                                                                                                                                                                                                                                                                                                                                                                                                                                                                                                                                                                                                                                                                                                                                                                                                                                                                                                                                                                                                                                                                                                                                                                                                                                                                                                                                                                                                                                                                                                                                                                                                                                                                                                                                                                                                                                                                                                                                                                                                                                                                                                                                                                        |         | ¥2        |
|------------------------------------------------------------------------|---------------|---------------|----------------------------------------------------------------------------------------------------------------------------------------------------------------------------------------------------------------------------------------------------------------------------------------------------------------------------------------------------------------------------------------------------------------------------------------------------------------------------------------------------------------------------------------------------------------------------------------------------------------------------------------------------------------------------------------------------------------------------------------------------------------------------------------------------------------------------------------------------------------------------------------------------------------------------------------------------------------------------------------------------------------------------------------------------------------------------------------------------------------------------------------------------------------------------------------------------------------------------------------------------------------------------------------------------------------------------------------------------------------------------------------------------------------------------------------------------------------------------------------------------------------------------------------------------------------------------------------------------------------------------------------------------------------------------------------------------------------------------------------------------------------------------------------------------------------------------------------------------------------------------------------------------------------------------------------------------------------------------------------------------------------------------------------------------------------------------------------------------------------------------------------------------------------------------------------------------------------------------------------------------------------------------------------------------------------------------------------------------------------------------------------------------------------------------------------------------------------------------------------------------------------------------------------------------------------------------------------------------------------------------------------------------------------------------------------------------------------------------------------------------------------------------------------------------------------------------------------|---------|-----------|
|                                                                        |               | 11W           | 1 Male/Female                                                                                                                                                                                                                                                                                                                                                                                                                                                                                                                                                                                                                                                                                                                                                                                                                                                                                                                                                                                                                                                                                                                                                                                                                                                                                                                                                                                                                                                                                                                                                                                                                                                                                                                                                                                                                                                                                                                                                                                                                                                                                                                                                                                                                                                                                                                                                                                                                                                                                                                                                                                                                                                                                                                                                                                                                          |         | 27W2 M    |
| 47.06<br>                                                              | W8 Female     | 98            | 33.30<br>16.65<br>9.70<br>9.70<br>9.70<br>9.70<br>9.70<br>9.70<br>9.70<br>9.70<br>9.70<br>9.70<br>9.70<br>9.70<br>9.70<br>9.70<br>9.70<br>9.70<br>9.70<br>9.70<br>9.70<br>9.70<br>9.70<br>9.70<br>9.70<br>9.70<br>9.70<br>9.70<br>9.70<br>9.70<br>9.70<br>9.70<br>9.70<br>9.70<br>9.70<br>9.70<br>9.70<br>9.70<br>9.70<br>9.70<br>9.70<br>9.70<br>9.70<br>9.70<br>9.70<br>9.70<br>9.70<br>9.70<br>9.70<br>9.70<br>9.70<br>9.70<br>9.70<br>9.70<br>9.70<br>9.70<br>9.70<br>9.70<br>9.70<br>9.70<br>9.70<br>9.70<br>9.70<br>9.70<br>9.70<br>9.70<br>9.70<br>9.70<br>9.70<br>9.70<br>9.70<br>9.70<br>9.70<br>9.70<br>9.70<br>9.70<br>9.70<br>9.70<br>9.70<br>9.70<br>9.70<br>9.70<br>9.70<br>9.70<br>9.70<br>9.70<br>9.70<br>9.70<br>9.70<br>9.70<br>9.70<br>9.70<br>9.70<br>9.70<br>9.70<br>9.70<br>9.70<br>9.70<br>9.70<br>9.70<br>9.70<br>9.70<br>9.70<br>9.70<br>9.70<br>9.70<br>9.70<br>9.70<br>9.70<br>9.70<br>9.70<br>9.70<br>9.70<br>9.70<br>9.70<br>9.70<br>9.70<br>9.70<br>9.70<br>9.70<br>9.70<br>9.70<br>9.70<br>9.70<br>9.70<br>9.70<br>9.70<br>9.70<br>9.70<br>9.70<br>9.70<br>9.70<br>9.70<br>9.70<br>9.70<br>9.70<br>9.70<br>9.70<br>9.70<br>9.70<br>9.70<br>9.70<br>9.70<br>9.70<br>9.70<br>9.70<br>9.70<br>9.70<br>9.70<br>9.70<br>9.70<br>9.70<br>9.70<br>9.70<br>9.70<br>9.70<br>9.70<br>9.70<br>9.70<br>9.70<br>9.70<br>9.70<br>9.70<br>9.70<br>9.70<br>9.70<br>9.70<br>9.70<br>9.70<br>9.70<br>9.70<br>9.70<br>9.70<br>9.70<br>9.70<br>9.70<br>9.70<br>9.70<br>9.70<br>9.70<br>9.70<br>9.70<br>9.70<br>9.70<br>9.70<br>9.70<br>9.70<br>9.70<br>9.70<br>9.70<br>9.70<br>9.70<br>9.70<br>9.70<br>9.70<br>9.70<br>9.70<br>9.70<br>9.70<br>9.70<br>9.70<br>9.70<br>9.70<br>9.70<br>9.70<br>9.70<br>9.70<br>9.70<br>9.70<br>9.70<br>9.70<br>9.70<br>9.70<br>9.70<br>9.70<br>9.70<br>9.70<br>9.70<br>9.70<br>9.70<br>9.70<br>9.70<br>9.70<br>9.70<br>9.70<br>9.70<br>9.70<br>9.70<br>9.70<br>9.70<br>9.70<br>9.70<br>9.70<br>9.70<br>9.70<br>9.70<br>9.70<br>9.70<br>9.70<br>9.70<br>9.70<br>9.70<br>9.70<br>9.70<br>9.70<br>9.70<br>9.70<br>9.70<br>9.70<br>9.70<br>9.70<br>9.70<br>9.70<br>9.70<br>9.70<br>9.70<br>9.70<br>9.70<br>9.70<br>9.70<br>9.70<br>9.70<br>9.70<br>9.70<br>9.70<br>9.70<br>9.70<br>9.70<br>9.70<br>9.70<br>9.70<br>9.70<br>9.70<br>9.70<br>9.70<br>9.70<br>9.70<br>9.70<br>9.70<br>9.70<br>9.70<br>9.70<br>9.70<br>9.70<br>9.70<br>9.70<br>9.70<br>9.70<br>9.70<br>9.70<br>9.70<br>9.70<br>9.70<br>9.70<br>9.70<br>9.70<br>9.70<br>9.70<br>9.70<br>9.70<br>9.70<br>9.70<br>9.70<br>9.70<br>9.70<br>9.70<br>9.70<br>9.70<br>9.70<br>9.70<br>9.70<br>9.70<br>9.70<br>9.70<br>9.70<br>9.70<br>9.70<br>9.70<br>9.70<br>9.70<br>9.70<br>9.70<br>9.70<br>9.70<br>9.70<br>9.70<br>9.70<br>9.70<br>9.70<br>9.70<br>9.70<br>9.70<br>9.70<br>9.70<br>9.70<br>9.70<br>9.70<br>9.70<br>9.70<br>9.70<br>9.70 |         |           |
|                                                                        | + <del></del> | <br>17W       | 2 Male/Female                                                                                                                                                                                                                                                                                                                                                                                                                                                                                                                                                                                                                                                                                                                                                                                                                                                                                                                                                                                                                                                                                                                                                                                                                                                                                                                                                                                                                                                                                                                                                                                                                                                                                                                                                                                                                                                                                                                                                                                                                                                                                                                                                                                                                                                                                                                                                                                                                                                                                                                                                                                                                                                                                                                                                                                                                          |         | 21W1 M    |
| CURRENT RATING / 0<br>10A / 2.2<br>20A / 3.3<br>30A / 3.7<br>40A / 4.2 | ØA<br>        | 1             |                                                                                                                                                                                                                                                                                                                                                                                                                                                                                                                                                                                                                                                                                                                                                                                                                                                                                                                                                                                                                                                                                                                                                                                                                                                                                                                                                                                                                                                                                                                                                                                                                                                                                                                                                                                                                                                                                                                                                                                                                                                                                                                                                                                                                                                                                                                                                                                                                                                                                                                                                                                                                                                                                                                                                                                                                                        |         | 47<br>77  |
|                                                                        |               |               |                                                                                                                                                                                                                                                                                                                                                                                                                                                                                                                                                                                                                                                                                                                                                                                                                                                                                                                                                                                                                                                                                                                                                                                                                                                                                                                                                                                                                                                                                                                                                                                                                                                                                                                                                                                                                                                                                                                                                                                                                                                                                                                                                                                                                                                                                                                                                                                                                                                                                                                                                                                                                                                                                                                                                                                                                                        | SW REFE | RENCE NO. |
| COMBINATION D-SUB                                                      |               |               | DRAWN:                                                                                                                                                                                                                                                                                                                                                                                                                                                                                                                                                                                                                                                                                                                                                                                                                                                                                                                                                                                                                                                                                                                                                                                                                                                                                                                                                                                                                                                                                                                                                                                                                                                                                                                                                                                                                                                                                                                                                                                                                                                                                                                                                                                                                                                                                                                                                                                                                                                                                                                                                                                                                                                                                                                                                                                                                                 | C.B     |           |
|                                                                        |               |               |                                                                                                                                                                                                                                                                                                                                                                                                                                                                                                                                                                                                                                                                                                                                                                                                                                                                                                                                                                                                                                                                                                                                                                                                                                                                                                                                                                                                                                                                                                                                                                                                                                                                                                                                                                                                                                                                                                                                                                                                                                                                                                                                                                                                                                                                                                                                                                                                                                                                                                                                                                                                                                                                                                                                                                                                                                        | CHECKED | ):        |
| ERIES FULLY CONFORMS TO                                                |               | EDAC INC      | THESE DRAWINGS AND SPECIFICATIONS<br>ARE THE PROPERTY OF EDAC INC. AND                                                                                                                                                                                                                                                                                                                                                                                                                                                                                                                                                                                                                                                                                                                                                                                                                                                                                                                                                                                                                                                                                                                                                                                                                                                                                                                                                                                                                                                                                                                                                                                                                                                                                                                                                                                                                                                                                                                                                                                                                                                                                                                                                                                                                                                                                                                                                                                                                                                                                                                                                                                                                                                                                                                                                                 | SCALE:  | N.T.S     |