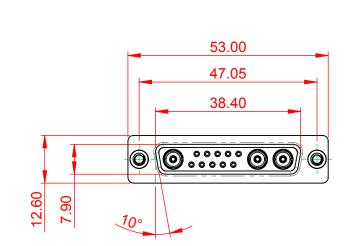

SW REFERENCE NO .: 628 COMBO ASSEMBLY COMBINATION D-SUB DRAWN: C.B DATE: JAN. 01/2019 CHECKED: DATE: THESE DRAWINGS AND SPECIFICATIONS OF SCALE: (IN C.A.D. 1:1) SHEET 1 4 EDAC INC ARE THE PROPERTY OF EDAC INC..AND TORONTO, ONTARIO SHALL NOT BE REPRODUCED, OR COPIED 628-13W3624-7N3 ISSUE DRAWING NUMBER: OR USED AS THE BASIS FOR THE CANADA MANUFACTURE OR SALE OF APPARATUS 1 YOUR CONNECTION TO QUALITY & SERVICE PART NUMBER: 628-13W3624-7N3 WITHOUT WRITTEN PERMISSION.

 $\overline{(1)}$ 

5W5 Female

3W3 / 3WK3

5W1 Male/Female

7W2 Male/Female

21W4 Male/Female

Male/Female

Male/Female