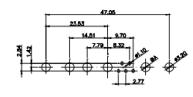

16.6 

|                                                                        |               | al and a star |                                                                                                                                                                                                                                                                                                                                                                                                                                                                                                                                                                                                                                                                                                                                                                                                                                                                                                                                                                                                                                                                                                                                                                                                                                                                                                                                                                                                                                                                                                                                                                                                                                                                                                                                                                                                                                                                                                                                                                                                                                                                                                                                                                                                                                                                                                                                                                                                                                                                                                                                                                                                                                                                                                                                                                                                                                        |         | ¥2        |
|------------------------------------------------------------------------|---------------|---------------|----------------------------------------------------------------------------------------------------------------------------------------------------------------------------------------------------------------------------------------------------------------------------------------------------------------------------------------------------------------------------------------------------------------------------------------------------------------------------------------------------------------------------------------------------------------------------------------------------------------------------------------------------------------------------------------------------------------------------------------------------------------------------------------------------------------------------------------------------------------------------------------------------------------------------------------------------------------------------------------------------------------------------------------------------------------------------------------------------------------------------------------------------------------------------------------------------------------------------------------------------------------------------------------------------------------------------------------------------------------------------------------------------------------------------------------------------------------------------------------------------------------------------------------------------------------------------------------------------------------------------------------------------------------------------------------------------------------------------------------------------------------------------------------------------------------------------------------------------------------------------------------------------------------------------------------------------------------------------------------------------------------------------------------------------------------------------------------------------------------------------------------------------------------------------------------------------------------------------------------------------------------------------------------------------------------------------------------------------------------------------------------------------------------------------------------------------------------------------------------------------------------------------------------------------------------------------------------------------------------------------------------------------------------------------------------------------------------------------------------------------------------------------------------------------------------------------------------|---------|-----------|
|                                                                        |               | 11W           | 1 Male/Female                                                                                                                                                                                                                                                                                                                                                                                                                                                                                                                                                                                                                                                                                                                                                                                                                                                                                                                                                                                                                                                                                                                                                                                                                                                                                                                                                                                                                                                                                                                                                                                                                                                                                                                                                                                                                                                                                                                                                                                                                                                                                                                                                                                                                                                                                                                                                                                                                                                                                                                                                                                                                                                                                                                                                                                                                          |         | 27W2 M    |
| 47.06<br>                                                              | W8 Female     | 98            | 33.30<br>16.65<br>9.70<br>9.70<br>9.70<br>9.70<br>9.70<br>9.70<br>9.70<br>9.70<br>9.70<br>9.70<br>9.70<br>9.70<br>9.70<br>9.70<br>9.70<br>9.70<br>9.70<br>9.70<br>9.70<br>9.70<br>9.70<br>9.70<br>9.70<br>9.70<br>9.70<br>9.70<br>9.70<br>9.70<br>9.70<br>9.70<br>9.70<br>9.70<br>9.70<br>9.70<br>9.70<br>9.70<br>9.70<br>9.70<br>9.70<br>9.70<br>9.70<br>9.70<br>9.70<br>9.70<br>9.70<br>9.70<br>9.70<br>9.70<br>9.70<br>9.70<br>9.70<br>9.70<br>9.70<br>9.70<br>9.70<br>9.70<br>9.70<br>9.70<br>9.70<br>9.70<br>9.70<br>9.70<br>9.70<br>9.70<br>9.70<br>9.70<br>9.70<br>9.70<br>9.70<br>9.70<br>9.70<br>9.70<br>9.70<br>9.70<br>9.70<br>9.70<br>9.70<br>9.70<br>9.70<br>9.70<br>9.70<br>9.70<br>9.70<br>9.70<br>9.70<br>9.70<br>9.70<br>9.70<br>9.70<br>9.70<br>9.70<br>9.70<br>9.70<br>9.70<br>9.70<br>9.70<br>9.70<br>9.70<br>9.70<br>9.70<br>9.70<br>9.70<br>9.70<br>9.70<br>9.70<br>9.70<br>9.70<br>9.70<br>9.70<br>9.70<br>9.70<br>9.70<br>9.70<br>9.70<br>9.70<br>9.70<br>9.70<br>9.70<br>9.70<br>9.70<br>9.70<br>9.70<br>9.70<br>9.70<br>9.70<br>9.70<br>9.70<br>9.70<br>9.70<br>9.70<br>9.70<br>9.70<br>9.70<br>9.70<br>9.70<br>9.70<br>9.70<br>9.70<br>9.70<br>9.70<br>9.70<br>9.70<br>9.70<br>9.70<br>9.70<br>9.70<br>9.70<br>9.70<br>9.70<br>9.70<br>9.70<br>9.70<br>9.70<br>9.70<br>9.70<br>9.70<br>9.70<br>9.70<br>9.70<br>9.70<br>9.70<br>9.70<br>9.70<br>9.70<br>9.70<br>9.70<br>9.70<br>9.70<br>9.70<br>9.70<br>9.70<br>9.70<br>9.70<br>9.70<br>9.70<br>9.70<br>9.70<br>9.70<br>9.70<br>9.70<br>9.70<br>9.70<br>9.70<br>9.70<br>9.70<br>9.70<br>9.70<br>9.70<br>9.70<br>9.70<br>9.70<br>9.70<br>9.70<br>9.70<br>9.70<br>9.70<br>9.70<br>9.70<br>9.70<br>9.70<br>9.70<br>9.70<br>9.70<br>9.70<br>9.70<br>9.70<br>9.70<br>9.70<br>9.70<br>9.70<br>9.70<br>9.70<br>9.70<br>9.70<br>9.70<br>9.70<br>9.70<br>9.70<br>9.70<br>9.70<br>9.70<br>9.70<br>9.70<br>9.70<br>9.70<br>9.70<br>9.70<br>9.70<br>9.70<br>9.70<br>9.70<br>9.70<br>9.70<br>9.70<br>9.70<br>9.70<br>9.70<br>9.70<br>9.70<br>9.70<br>9.70<br>9.70<br>9.70<br>9.70<br>9.70<br>9.70<br>9.70<br>9.70<br>9.70<br>9.70<br>9.70<br>9.70<br>9.70<br>9.70<br>9.70<br>9.70<br>9.70<br>9.70<br>9.70<br>9.70<br>9.70<br>9.70<br>9.70<br>9.70<br>9.70<br>9.70<br>9.70<br>9.70<br>9.70<br>9.70<br>9.70<br>9.70<br>9.70<br>9.70<br>9.70<br>9.70<br>9.70<br>9.70<br>9.70<br>9.70<br>9.70<br>9.70<br>9.70<br>9.70<br>9.70<br>9.70<br>9.70<br>9.70<br>9.70<br>9.70<br>9.70<br>9.70<br>9.70<br>9.70<br>9.70<br>9.70<br>9.70<br>9.70<br>9.70<br>9.70<br>9.70<br>9.70<br>9.70<br>9.70<br>9.70<br>9.70<br>9.70<br>9.70<br>9.70<br>9.70<br>9.70<br>9.70<br>9.70<br>9.70<br>9.70<br>9.70<br>9.70<br>9.70<br>9.70<br>9.70<br>9.70<br>9.70<br>9.70<br>9.70<br>9.70<br>9.70<br>9.70<br>9.70<br>9.70<br>9.70<br>9.70<br>9.70<br>9.70<br>9.70<br>9.70<br>9.70<br>9.70<br>9.70<br>9.70 |         |           |
|                                                                        | + <del></del> | <br>17W       | 2 Male/Female                                                                                                                                                                                                                                                                                                                                                                                                                                                                                                                                                                                                                                                                                                                                                                                                                                                                                                                                                                                                                                                                                                                                                                                                                                                                                                                                                                                                                                                                                                                                                                                                                                                                                                                                                                                                                                                                                                                                                                                                                                                                                                                                                                                                                                                                                                                                                                                                                                                                                                                                                                                                                                                                                                                                                                                                                          |         | 21W1 M    |
| CURRENT RATING / 0<br>10A / 2.2<br>20A / 3.3<br>30A / 3.7<br>40A / 4.2 | ØA<br>        | 1             |                                                                                                                                                                                                                                                                                                                                                                                                                                                                                                                                                                                                                                                                                                                                                                                                                                                                                                                                                                                                                                                                                                                                                                                                                                                                                                                                                                                                                                                                                                                                                                                                                                                                                                                                                                                                                                                                                                                                                                                                                                                                                                                                                                                                                                                                                                                                                                                                                                                                                                                                                                                                                                                                                                                                                                                                                                        |         | 47<br>77  |
|                                                                        |               |               |                                                                                                                                                                                                                                                                                                                                                                                                                                                                                                                                                                                                                                                                                                                                                                                                                                                                                                                                                                                                                                                                                                                                                                                                                                                                                                                                                                                                                                                                                                                                                                                                                                                                                                                                                                                                                                                                                                                                                                                                                                                                                                                                                                                                                                                                                                                                                                                                                                                                                                                                                                                                                                                                                                                                                                                                                                        | SW REFE | RENCE NO. |
| COMBINATION D-SUB                                                      |               |               | DRAWN:                                                                                                                                                                                                                                                                                                                                                                                                                                                                                                                                                                                                                                                                                                                                                                                                                                                                                                                                                                                                                                                                                                                                                                                                                                                                                                                                                                                                                                                                                                                                                                                                                                                                                                                                                                                                                                                                                                                                                                                                                                                                                                                                                                                                                                                                                                                                                                                                                                                                                                                                                                                                                                                                                                                                                                                                                                 | C.B     |           |
|                                                                        |               |               |                                                                                                                                                                                                                                                                                                                                                                                                                                                                                                                                                                                                                                                                                                                                                                                                                                                                                                                                                                                                                                                                                                                                                                                                                                                                                                                                                                                                                                                                                                                                                                                                                                                                                                                                                                                                                                                                                                                                                                                                                                                                                                                                                                                                                                                                                                                                                                                                                                                                                                                                                                                                                                                                                                                                                                                                                                        | CHECKED | ):        |
| ERIES FULLY CONFORMS TO                                                |               | EDAC INC      | THESE DRAWINGS AND SPECIFICATIONS<br>ARE THE PROPERTY OF EDAC INC. AND                                                                                                                                                                                                                                                                                                                                                                                                                                                                                                                                                                                                                                                                                                                                                                                                                                                                                                                                                                                                                                                                                                                                                                                                                                                                                                                                                                                                                                                                                                                                                                                                                                                                                                                                                                                                                                                                                                                                                                                                                                                                                                                                                                                                                                                                                                                                                                                                                                                                                                                                                                                                                                                                                                                                                                 | SCALE:  | N.T.S     |