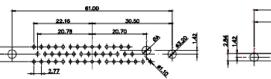

THIS IS A C.A.D. GENERATED DRAWING TOLERANCE UNLESS OTHERWISE SPECIFIED DO NOT MAKE MANUAL REVISIONS TO MASTER. .X ±0.25

9W4 Male

25W3 Male

47.02 23.53 14,51 9.70 7.79 김 영

36W4 Female

13W3 Male

20.70 30.50 13.72 16.62 김 원 2.77