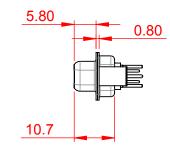

SW REFERENCE NO .: 628 COMBO ASSEMBLY COMBINATION D-SUB DRAWN: C.B DATE: JAN. 01/2019 CHECKED: DATE: THESE DRAWINGS AND SPECIFICATIONS OF SCALE: (IN C.A.D. 1:1) SHEET 1 4 EDAC INC ARE THE PROPERTY OF EDAC INC..AND TORONTO, ONTARIO SHALL NOT BE REPRODUCED, OR COPIED 628-13W3624-7N3 ISSUE DRAWING NUMBER: OR USED AS THE BASIS FOR THE CANADA MANUFACTURE OR SALE OF APPARATUS 1 YOUR CONNECTION TO QUALITY & SERVICE PART NUMBER: 628-13W3624-7N3 WITHOUT WRITTEN PERMISSION.

 $\overline{(1)}$ 

5W5 Female

3W3 / 3WK3

5W1 Male/Female

7W2 Male/Female

21W4 Male/Female

Male/Female

Male/Female