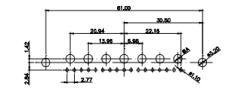

16.6 

|                                                                        |               | al and a star |                                                                                                                                                                                                                                                                                                                                                                                                                                                                                                                                                                                                                                                                                                                                                                                                                                                                                                                                                                                                                                                                                                                                                                                                                                                                                                                                                                                                                                                                                                                                                                                                                                                                                                                                                                                                                                                                                                                                                                                                                                                                                                                                                                                                                                                                                                                                                                                                                                                                                                                                                                                                                                                                                                                                                                                                                                        |         | ¥2        |
|------------------------------------------------------------------------|---------------|---------------|----------------------------------------------------------------------------------------------------------------------------------------------------------------------------------------------------------------------------------------------------------------------------------------------------------------------------------------------------------------------------------------------------------------------------------------------------------------------------------------------------------------------------------------------------------------------------------------------------------------------------------------------------------------------------------------------------------------------------------------------------------------------------------------------------------------------------------------------------------------------------------------------------------------------------------------------------------------------------------------------------------------------------------------------------------------------------------------------------------------------------------------------------------------------------------------------------------------------------------------------------------------------------------------------------------------------------------------------------------------------------------------------------------------------------------------------------------------------------------------------------------------------------------------------------------------------------------------------------------------------------------------------------------------------------------------------------------------------------------------------------------------------------------------------------------------------------------------------------------------------------------------------------------------------------------------------------------------------------------------------------------------------------------------------------------------------------------------------------------------------------------------------------------------------------------------------------------------------------------------------------------------------------------------------------------------------------------------------------------------------------------------------------------------------------------------------------------------------------------------------------------------------------------------------------------------------------------------------------------------------------------------------------------------------------------------------------------------------------------------------------------------------------------------------------------------------------------------|---------|-----------|
|                                                                        |               | 11W           | 1 Male/Female                                                                                                                                                                                                                                                                                                                                                                                                                                                                                                                                                                                                                                                                                                                                                                                                                                                                                                                                                                                                                                                                                                                                                                                                                                                                                                                                                                                                                                                                                                                                                                                                                                                                                                                                                                                                                                                                                                                                                                                                                                                                                                                                                                                                                                                                                                                                                                                                                                                                                                                                                                                                                                                                                                                                                                                                                          |         | 27W2 M    |
| 47.06<br>                                                              | W8 Female     | 98            | 33.30<br>16.65<br>9.70<br>9.70<br>9.70<br>9.70<br>9.70<br>9.70<br>9.70<br>9.70<br>9.70<br>9.70<br>9.70<br>9.70<br>9.70<br>9.70<br>9.70<br>9.70<br>9.70<br>9.70<br>9.70<br>9.70<br>9.70<br>9.70<br>9.70<br>9.70<br>9.70<br>9.70<br>9.70<br>9.70<br>9.70<br>9.70<br>9.70<br>9.70<br>9.70<br>9.70<br>9.70<br>9.70<br>9.70<br>9.70<br>9.70<br>9.70<br>9.70<br>9.70<br>9.70<br>9.70<br>9.70<br>9.70<br>9.70<br>9.70<br>9.70<br>9.70<br>9.70<br>9.70<br>9.70<br>9.70<br>9.70<br>9.70<br>9.70<br>9.70<br>9.70<br>9.70<br>9.70<br>9.70<br>9.70<br>9.70<br>9.70<br>9.70<br>9.70<br>9.70<br>9.70<br>9.70<br>9.70<br>9.70<br>9.70<br>9.70<br>9.70<br>9.70<br>9.70<br>9.70<br>9.70<br>9.70<br>9.70<br>9.70<br>9.70<br>9.70<br>9.70<br>9.70<br>9.70<br>9.70<br>9.70<br>9.70<br>9.70<br>9.70<br>9.70<br>9.70<br>9.70<br>9.70<br>9.70<br>9.70<br>9.70<br>9.70<br>9.70<br>9.70<br>9.70<br>9.70<br>9.70<br>9.70<br>9.70<br>9.70<br>9.70<br>9.70<br>9.70<br>9.70<br>9.70<br>9.70<br>9.70<br>9.70<br>9.70<br>9.70<br>9.70<br>9.70<br>9.70<br>9.70<br>9.70<br>9.70<br>9.70<br>9.70<br>9.70<br>9.70<br>9.70<br>9.70<br>9.70<br>9.70<br>9.70<br>9.70<br>9.70<br>9.70<br>9.70<br>9.70<br>9.70<br>9.70<br>9.70<br>9.70<br>9.70<br>9.70<br>9.70<br>9.70<br>9.70<br>9.70<br>9.70<br>9.70<br>9.70<br>9.70<br>9.70<br>9.70<br>9.70<br>9.70<br>9.70<br>9.70<br>9.70<br>9.70<br>9.70<br>9.70<br>9.70<br>9.70<br>9.70<br>9.70<br>9.70<br>9.70<br>9.70<br>9.70<br>9.70<br>9.70<br>9.70<br>9.70<br>9.70<br>9.70<br>9.70<br>9.70<br>9.70<br>9.70<br>9.70<br>9.70<br>9.70<br>9.70<br>9.70<br>9.70<br>9.70<br>9.70<br>9.70<br>9.70<br>9.70<br>9.70<br>9.70<br>9.70<br>9.70<br>9.70<br>9.70<br>9.70<br>9.70<br>9.70<br>9.70<br>9.70<br>9.70<br>9.70<br>9.70<br>9.70<br>9.70<br>9.70<br>9.70<br>9.70<br>9.70<br>9.70<br>9.70<br>9.70<br>9.70<br>9.70<br>9.70<br>9.70<br>9.70<br>9.70<br>9.70<br>9.70<br>9.70<br>9.70<br>9.70<br>9.70<br>9.70<br>9.70<br>9.70<br>9.70<br>9.70<br>9.70<br>9.70<br>9.70<br>9.70<br>9.70<br>9.70<br>9.70<br>9.70<br>9.70<br>9.70<br>9.70<br>9.70<br>9.70<br>9.70<br>9.70<br>9.70<br>9.70<br>9.70<br>9.70<br>9.70<br>9.70<br>9.70<br>9.70<br>9.70<br>9.70<br>9.70<br>9.70<br>9.70<br>9.70<br>9.70<br>9.70<br>9.70<br>9.70<br>9.70<br>9.70<br>9.70<br>9.70<br>9.70<br>9.70<br>9.70<br>9.70<br>9.70<br>9.70<br>9.70<br>9.70<br>9.70<br>9.70<br>9.70<br>9.70<br>9.70<br>9.70<br>9.70<br>9.70<br>9.70<br>9.70<br>9.70<br>9.70<br>9.70<br>9.70<br>9.70<br>9.70<br>9.70<br>9.70<br>9.70<br>9.70<br>9.70<br>9.70<br>9.70<br>9.70<br>9.70<br>9.70<br>9.70<br>9.70<br>9.70<br>9.70<br>9.70<br>9.70<br>9.70<br>9.70<br>9.70<br>9.70<br>9.70<br>9.70<br>9.70<br>9.70<br>9.70<br>9.70<br>9.70<br>9.70<br>9.70<br>9.70<br>9.70<br>9.70<br>9.70<br>9.70<br>9.70<br>9.70<br>9.70<br>9.70<br>9.70<br>9.70<br>9.70<br>9.70<br>9.70<br>9.70<br>9.70<br>9.70<br>9.70 |         |           |
|                                                                        | + <del></del> | <br>17W       | 2 Male/Female                                                                                                                                                                                                                                                                                                                                                                                                                                                                                                                                                                                                                                                                                                                                                                                                                                                                                                                                                                                                                                                                                                                                                                                                                                                                                                                                                                                                                                                                                                                                                                                                                                                                                                                                                                                                                                                                                                                                                                                                                                                                                                                                                                                                                                                                                                                                                                                                                                                                                                                                                                                                                                                                                                                                                                                                                          |         | 21W1 M    |
| CURRENT RATING / 0<br>10A / 2.2<br>20A / 3.3<br>30A / 3.7<br>40A / 4.2 | ØA<br>        | 1             |                                                                                                                                                                                                                                                                                                                                                                                                                                                                                                                                                                                                                                                                                                                                                                                                                                                                                                                                                                                                                                                                                                                                                                                                                                                                                                                                                                                                                                                                                                                                                                                                                                                                                                                                                                                                                                                                                                                                                                                                                                                                                                                                                                                                                                                                                                                                                                                                                                                                                                                                                                                                                                                                                                                                                                                                                                        |         | 47<br>77  |
|                                                                        |               |               |                                                                                                                                                                                                                                                                                                                                                                                                                                                                                                                                                                                                                                                                                                                                                                                                                                                                                                                                                                                                                                                                                                                                                                                                                                                                                                                                                                                                                                                                                                                                                                                                                                                                                                                                                                                                                                                                                                                                                                                                                                                                                                                                                                                                                                                                                                                                                                                                                                                                                                                                                                                                                                                                                                                                                                                                                                        | SW REFE | RENCE NO. |
| COMBINATION D-SUB                                                      |               |               | DRAWN:                                                                                                                                                                                                                                                                                                                                                                                                                                                                                                                                                                                                                                                                                                                                                                                                                                                                                                                                                                                                                                                                                                                                                                                                                                                                                                                                                                                                                                                                                                                                                                                                                                                                                                                                                                                                                                                                                                                                                                                                                                                                                                                                                                                                                                                                                                                                                                                                                                                                                                                                                                                                                                                                                                                                                                                                                                 | C.B     |           |
|                                                                        |               |               |                                                                                                                                                                                                                                                                                                                                                                                                                                                                                                                                                                                                                                                                                                                                                                                                                                                                                                                                                                                                                                                                                                                                                                                                                                                                                                                                                                                                                                                                                                                                                                                                                                                                                                                                                                                                                                                                                                                                                                                                                                                                                                                                                                                                                                                                                                                                                                                                                                                                                                                                                                                                                                                                                                                                                                                                                                        | CHECKED | ):        |
| ERIES FULLY CONFORMS TO                                                |               | EDAC INC      | THESE DRAWINGS AND SPECIFICATIONS<br>ARE THE PROPERTY OF EDAC INC. AND                                                                                                                                                                                                                                                                                                                                                                                                                                                                                                                                                                                                                                                                                                                                                                                                                                                                                                                                                                                                                                                                                                                                                                                                                                                                                                                                                                                                                                                                                                                                                                                                                                                                                                                                                                                                                                                                                                                                                                                                                                                                                                                                                                                                                                                                                                                                                                                                                                                                                                                                                                                                                                                                                                                                                                 | SCALE:  | N.T.S     |