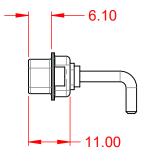

**OPERATING TEMPERATURE:** 

5000MΩ min.

1000V AC rms

-55°C ~ 125°C

|  |                      |                                                    |                                                                                                                                       | SW REFERENCE NO.: 629 COMBO ASSEMBLY |               |          |                    |   |    |       |
|--|----------------------|----------------------------------------------------|---------------------------------------------------------------------------------------------------------------------------------------|--------------------------------------|---------------|----------|--------------------|---|----|-------|
|  | C                    | COMBINATION                                        | D-SUB                                                                                                                                 | DRAWN: C.B                           |               |          | DATE: JAN. 01/2019 |   |    | 19    |
|  |                      |                                                    |                                                                                                                                       | CHECKED:                             |               |          | DATE:              |   |    |       |
|  |                      | EDAC INC                                           | THESE DRAWINGS AND SPECIFICATIONS<br>ARE THE PROPERTY OF EDAC INCAND                                                                  | SCALE:                               | (IN C.A.D. 1: | 1)       | SHEET              | 1 | OF | 2     |
|  |                      | TORONTO, ONTARIO<br>CANADA<br>TO QUALITY & SERVICE | SHALL NOT BE REPRODUCED, OR COPIED<br>OR USED AS THE BASIS FOR THE<br>MANUFACTURE OR SALE OF APPARATUS<br>WITHOUT WRITTEN PERMISSION. | DRAWING NUMBER: 629-5W5-             |               |          | -650-2N2           |   |    | ISSUE |
|  | YOUR CONNECTION TO Q |                                                    |                                                                                                                                       | PART NUM                             | /BER:         | 629-5W5- | 650-2N2            |   |    | 1     |