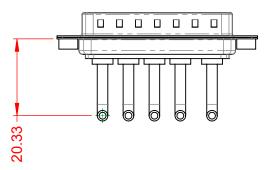

**OPERATING TEMPERATURE:** 

5000MΩ min.

1000V AC rms

-55°C ~ 125°C

|  |                      |                                                    |                                                                                                                                       | SW REFERENCE NO.: 629 COMBO ASSEMBLY |               |          |                    |   |    |       |
|--|----------------------|----------------------------------------------------|---------------------------------------------------------------------------------------------------------------------------------------|--------------------------------------|---------------|----------|--------------------|---|----|-------|
|  | C                    | COMBINATION                                        | D-SUB                                                                                                                                 | DRAWN: C.B                           |               |          | DATE: JAN. 01/2019 |   |    | 19    |
|  |                      |                                                    |                                                                                                                                       | CHECKED:                             |               |          | DATE:              |   |    |       |
|  |                      | EDAC INC                                           | THESE DRAWINGS AND SPECIFICATIONS<br>ARE THE PROPERTY OF EDAC INCAND                                                                  | SCALE:                               | (IN C.A.D. 1: | 1)       | SHEET              | 1 | OF | 2     |
|  |                      | TORONTO, ONTARIO<br>CANADA<br>TO QUALITY & SERVICE | SHALL NOT BE REPRODUCED, OR COPIED<br>OR USED AS THE BASIS FOR THE<br>MANUFACTURE OR SALE OF APPARATUS<br>WITHOUT WRITTEN PERMISSION. | DRAWING NUMBER: 629-5W5-             |               |          | -650-2N2           |   |    | ISSUE |
|  | YOUR CONNECTION TO Q |                                                    |                                                                                                                                       | PART NUM                             | /BER:         | 629-5W5- | 650-2N2            |   |    | 1     |