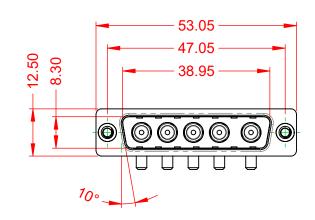

**OPERATING TEMPERATURE:** 

5000MΩ min.

1000V AC rms

-55°C ~ 125°C

|  |                      |                                                    |                                                                                                                                       | SW REFERENCE NO.: 629 COMBO ASSEMBLY |               |          |                    |   |    |       |
|--|----------------------|----------------------------------------------------|---------------------------------------------------------------------------------------------------------------------------------------|--------------------------------------|---------------|----------|--------------------|---|----|-------|
|  | C                    | COMBINATION                                        | D-SUB                                                                                                                                 | DRAWN: C.B                           |               |          | DATE: JAN. 01/2019 |   |    | 19    |
|  |                      |                                                    |                                                                                                                                       | CHECKED:                             |               |          | DATE:              |   |    |       |
|  |                      | EDAC INC                                           | THESE DRAWINGS AND SPECIFICATIONS<br>ARE THE PROPERTY OF EDAC INCAND                                                                  | SCALE:                               | (IN C.A.D. 1: | 1)       | SHEET              | 1 | OF | 2     |
|  |                      | TORONTO, ONTARIO<br>CANADA<br>TO QUALITY & SERVICE | SHALL NOT BE REPRODUCED, OR COPIED<br>OR USED AS THE BASIS FOR THE<br>MANUFACTURE OR SALE OF APPARATUS<br>WITHOUT WRITTEN PERMISSION. | DRAWING NUMBER: 629-5W5-             |               |          | -650-2N2           |   |    | ISSUE |
|  | YOUR CONNECTION TO Q |                                                    |                                                                                                                                       | PART NUM                             | /BER:         | 629-5W5- | 650-2N2            |   |    | 1     |