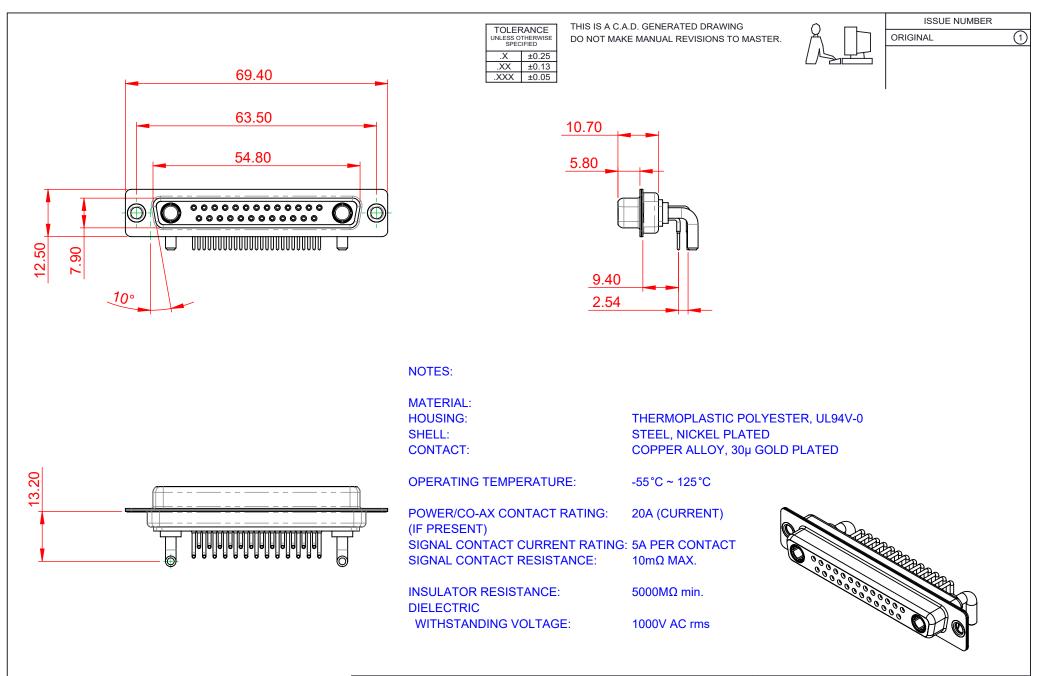

| COMBINATION D-SUB                                                              |                                                                                                                                                                                                                | SW REFERENCE NO.: 630 COMBO ASSEMBLY |                  |       |
|--------------------------------------------------------------------------------|----------------------------------------------------------------------------------------------------------------------------------------------------------------------------------------------------------------|--------------------------------------|------------------|-------|
|                                                                                |                                                                                                                                                                                                                | DRAWN: C.B                           | DATE: JAN. 01/20 | 19    |
|                                                                                |                                                                                                                                                                                                                | CHECKED:                             | DATE:            |       |
| EDAC INC<br>TORONTO, ONTARIO<br>CANADA<br>YOUR CONNECTION TO QUALITY & SERVICE | THESE DRAWINGS AND SPECIFICATIONS<br>ARE THE PROPERTY OF EDAC INC.,AND<br>SHALL NOT BE REPRODUCED,OR COPIED<br>OR USED AS THE BASIS FOR THE<br>MANUFACTURE OR SALE OF APPARATUS<br>WITHOUT WRITTEN PERMISSION. | SCALE: (IN C.A.D. 1:1)               | SHEET 1 OF       | 2     |
|                                                                                |                                                                                                                                                                                                                | DRAWING NUMBER: 630-27W2640-2N1      |                  | ISSUE |
|                                                                                |                                                                                                                                                                                                                | PART NUMBER: 630-27W                 | 2640-2N1         | 1     |