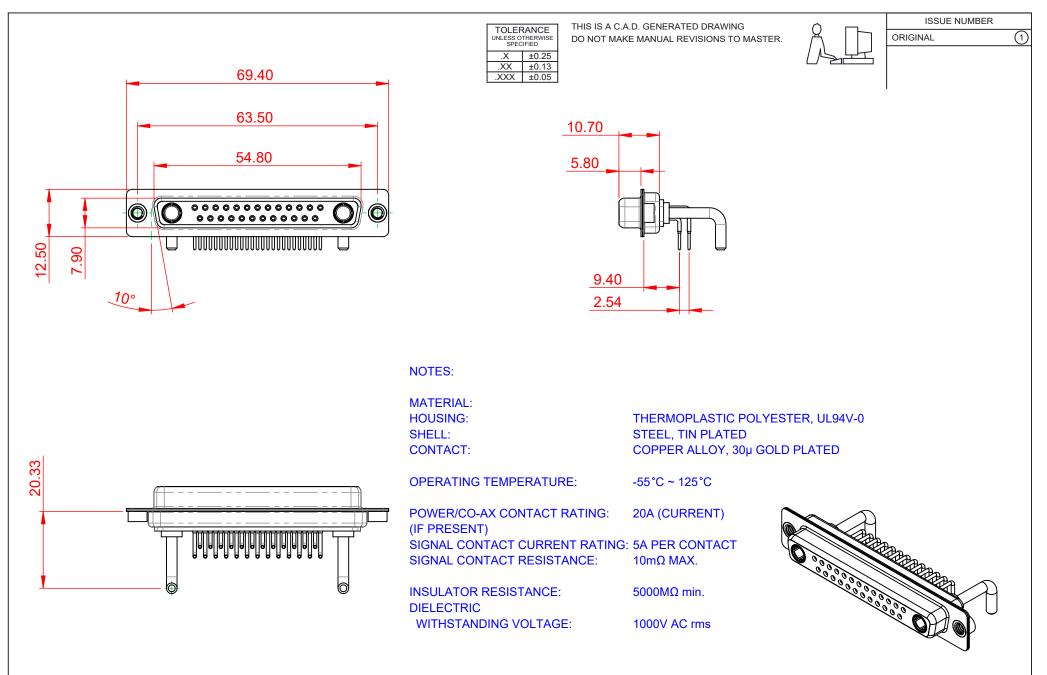

|        |                                      |                                                                                                                                       | SW REFERENCE NO.: 630 COMBO ASSEMBLY |                  |       |
|--------|--------------------------------------|---------------------------------------------------------------------------------------------------------------------------------------|--------------------------------------|------------------|-------|
|        | COMBINATION D-SUB                    |                                                                                                                                       | DRAWN: C.B                           | DATE: JAN. 01/20 | 19    |
|        |                                      |                                                                                                                                       | CHECKED:                             | DATE:            |       |
|        | EDAC INC                             | THESE DRAWINGS AND SPECIFICATIONS<br>ARE THE PROPERTY OF EDAC INC.,AND                                                                | SCALE: (IN C.A.D. 1:1)               | SHEET 1 OF       | 2     |
|        | TORONTO, ONTARIO<br>CANADA           | SHALL NOT BE REPRODUCED, OR COPIED<br>OR USED AS THE BASIS FOR THE<br>MANUFACTURE OR SALE OF APPARATUS<br>WITHOUT WRITTEN PERMISSION. | DRAWING NUMBER: 630-27W2650-2TA      |                  | ISSUE |
| YOUR C | YOUR CONNECTION TO QUALITY & SERVICE |                                                                                                                                       | PART NUMBER: 630-27W                 | 2650-2TA         | 1     |