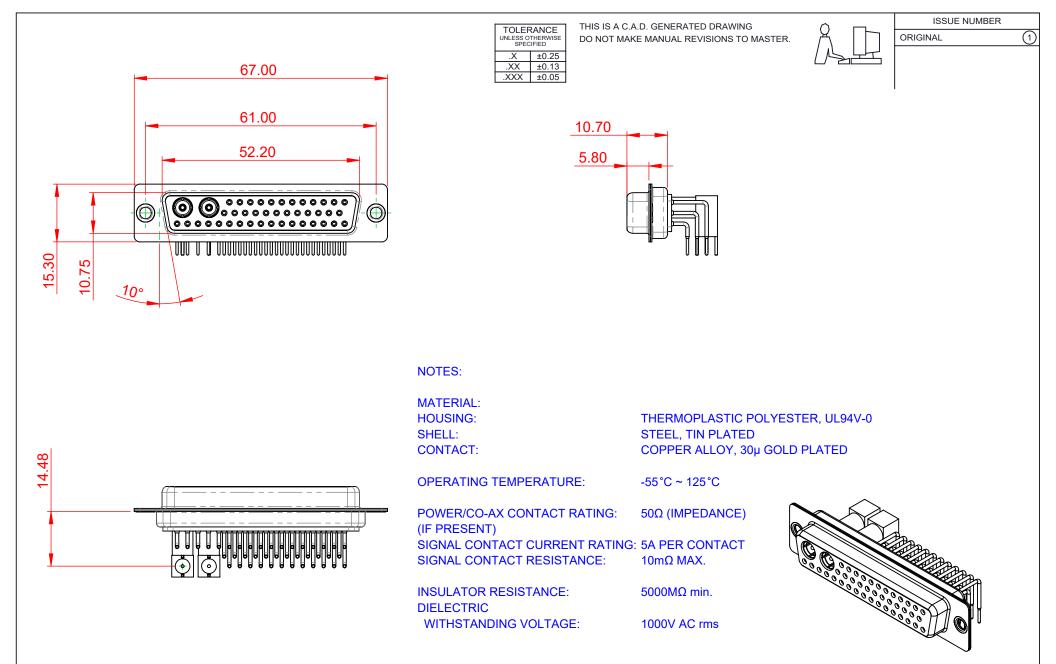

| COMBINATION D-SUB                                                              |                                                                                                                                                                                                                | SW REFERENCE NO.: 630 COMBO ASSEMBLY |                  |       |
|--------------------------------------------------------------------------------|----------------------------------------------------------------------------------------------------------------------------------------------------------------------------------------------------------------|--------------------------------------|------------------|-------|
|                                                                                |