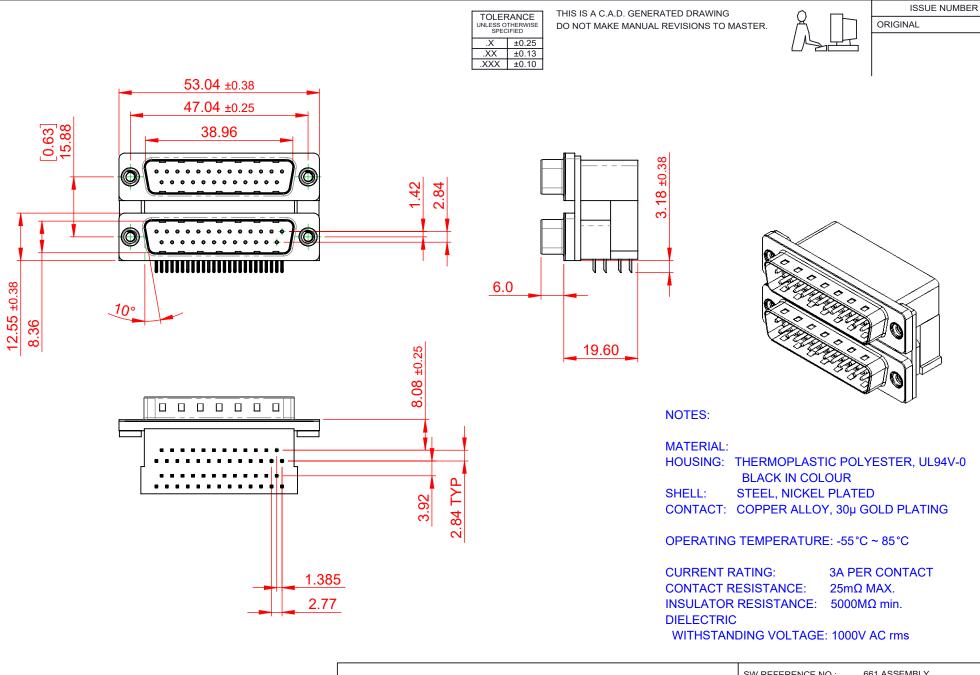

THIS SERIES FULLY CONFORMS TO THE EUROPEAN UNION DIRECTIVES 2011/65/EU FOR RoHS COMPLIANCY.

EDAC INC TORONTO, ONTARIO CANADA YOUR CONNECTION TO QUALITY & SERVICE

661 SERIES D-SUB CONNECTOR

THESE DRAWINGS AND SPECIFICATIONS ARE THE PROPERTY OF EDAC INC..AND SHALL NOT BE REPRODUCED,OR COPIED OR USED AS THE BASIS FOR THE MANUFACTURE OR SALE OF APPARATUS WITHOUT WRITTEN PERMISSION.

DRAWING NUMBER: 661-025-664-002 ISSUE PART NUMBER: 661-025-664-002