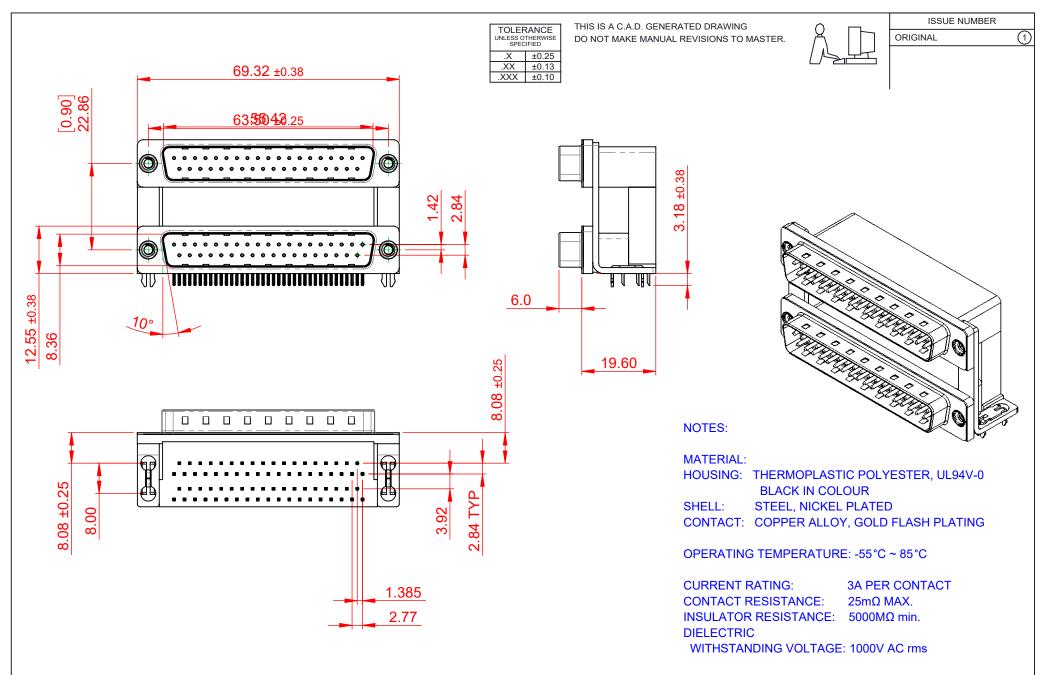

|                           | 661 SERIES D-SUB CONNECTOR                                                     |                                                                                                                                                                                                                | SW REFERENCE NO.: 661 ASSEMBLY  |                 |       |
|---------------------------|--------------------------------------------------------------------------------|----------------------------------------------------------------------------------------------------------------------------------------------------------------------------------------------------------------|---------------------------------|-----------------|-------|
|                           |                                                                                |                                                                                                                                                                                                                | DRAWN: C.B                      | DATE: AUG. 01/2 | 018   |
|                           |                                                                                |                                                                                                                                                                                                                | CHECKED:                        | DATE:           |       |
| MS TO<br>CTIVES<br>IANCY. | EDAC INC<br>TORONTO, ONTARIO<br>CANADA<br>YOUR CONNECTION TO QUALITY & SERVICE | THESE DRAWINGS AND SPECIFICATIONS<br>ARE THE PROPERTY OF EDAC INC.,AND<br>SHALL NOT BE REPRODUCED,OR COPIED<br>OR USED AS THE BASIS FOR THE<br>MANUFACTURE OR SALE OF APPARATUS<br>WITHOUT WRITTEN PERMISSION. | SCALE: 1:1                      | SHEET 1 OF      | 1     |
|                           |                                                                                |                                                                                                                                                                                                                | DRAWING NUMBER: 661-037-264-038 |                 | ISSUE |
|                           |                                                                                |                                                                                                                                                                                                                | PART NUMBER: 661-03             | -264-038        | 1     |

THIS SERIES FULLY CONFORMS THE EUROPEAN UNION DIRECT 2011/65/EU FOR RoHS COMPLIA