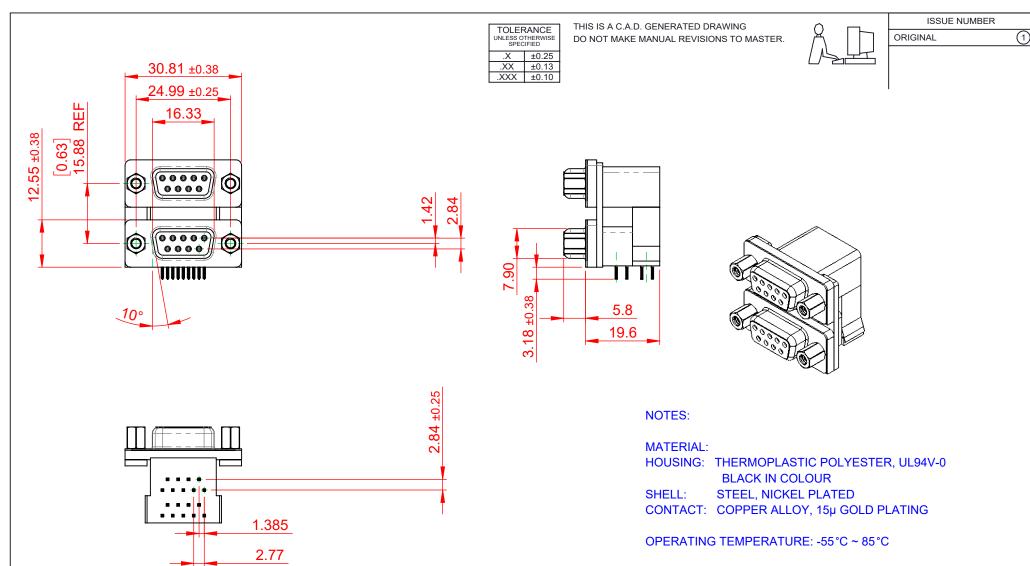

|  | 662 SERIES D-SUB CONNECTOR                                           |                                                                                                                                                                                                                | SW REFERENCE NO.: 662 ASSEMBLY  |                  |       |
|--|----------------------------------------------------------------------|----------------------------------------------------------------------------------------------------------------------------------------------------------------------------------------------------------------|---------------------------------|------------------|-------|
|  |                                                                      |                                                                                                                                                                                                                | DRAWN: C.B                      | DATE: AUG. 01/20 | )18   |
|  |                                                                      |                                                                                                                                                                                                                | CHECKED:                        | DATE:            |       |
|  | EDAG INC<br>TORONTO, ONTARIO<br>YOUR CONNECTION TO QUALITY & SERVICE | THESE DRAWINGS AND SPECIFICATIONS<br>ARE THE PROPERTY OF EDAC INC.,AND<br>SHALL NOT BE REPRODUCED,OR COPIED<br>OR USED AS THE BASIS FOR THE<br>MANUFACTURE OR SALE OF APPARATUS<br>WITHOUT WRITTEN PERMISSION. | SCALE: (IN C.A.D. 1:1)          | SHEET 1 OF       | 1     |
|  |                                                                      |                                                                                                                                                                                                                | DRAWING NUMBER: 662-009-364-003 |                  | ISSUE |
|  |                                                                      |                                                                                                                                                                                                                | PART NUMBER: 662-009-3          | 364-003          | 1     |