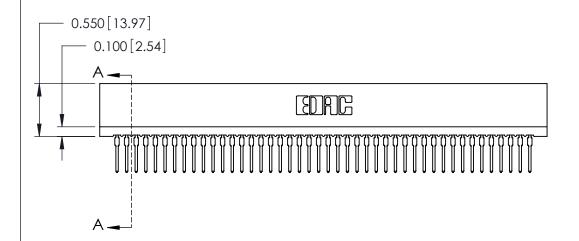

THIS IS A C.A.D. GENERATED DRAWING DO NOT MAKE MANUAL REVISIONS TO MASTER.

ISSUE NUMBER

ORIGINAL

Contact Information
522-P.C. Tail, Regular Point - Tail LG.=.375(9.53)
.100" (2.54mm) Contact Spacing x .200" (5.08mm) Row Spacing