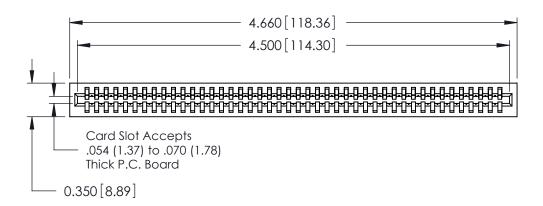

.230 [5.84] Point of Contact 0.420 [10.67] Card Slot 0.300 [7.62] -

725 Series Ultra-Mate Card Edge Connector - Press Fit

Part Number: 725-044-522-101

YOUR CONNECTION TO QUALITY & SERVICE

**EDAC INC** TORONTO, ONTARIO CANADA