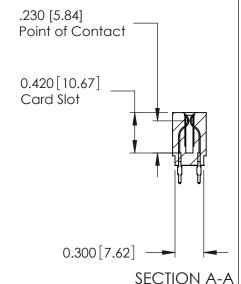

THIS IS A C.A.D. GENERATED DRAWING DO NOT MAKE MANUAL REVISIONS TO MASTER.

ISSUE NUMBER

ORIGINAL

Contact Information
525-P.C. Tail, High Point - Tail LG.=.175(4.45)
.100" (2.54mm) Contact Spacing x .200" (5.08mm) Row Spacing

725 Series Ultra-Mate Card Edge Connector - Press Fit ACAD REFERENCE NO.

Part Number: 725-074-525-201

YOUR CONNECTION TO QUALITY & SERVICE

**EDAC INC** TORONTO, ONTARIO CANADA

THESE DRAWINGS AND SPECIFICATIONS ARE THE PROPERTY OF EDAC INC.,AND SHALL NOT BE REPRODUCED, OR COPIED OR USED AS THE BASIS FOR THE MANUFACTURE OR SALE OF APPARATUS WITHOUT WRITTEN PERMISSION.