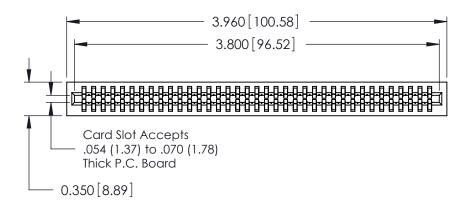

THIS IS A C.A.D. GENERATED DRAWING DO NOT MAKE MANUAL REVISIONS TO MASTER.

ISSUE NUMBER

ORIGINAL

Contact Information
525-P.C. Tail, High Point - Tail LG.=.175(4.45)
.100" (2.54mm) Contact Spacing x .200" (5.08mm) Row Spacing

725 Series Ultra-Mate Card Edge Connector - Press Fit ACAD REFERENCE NO.

Part Number: 725-074-525-201

YOUR CONNECTION TO QUALITY & SERVICE

**EDAC INC** TORONTO, ONTARIO CANADA

THESE DRAWINGS AND SPECIFICATIONS ARE THE PROPERTY OF EDAC INC.,AND SHALL NOT BE REPRODUCED, OR COPIED OR USED AS THE BASIS FOR THE MANUFACTURE OR SALE OF APPARATUS WITHOUT WRITTEN PERMISSION.