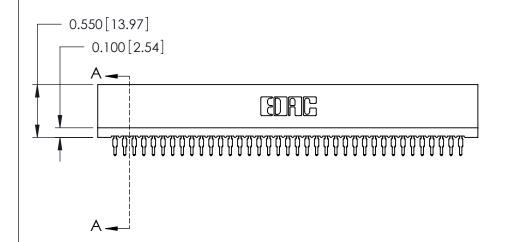

THIS IS A C.A.D. GENERATED DRAWING DO NOT MAKE MANUAL REVISIONS TO MASTER.

ISSUE NUMBER

ORIGINAL

Contact Information
525-P.C. Tail, High Point - Tail LG.=.175(4.45)
.100" (2.54mm) Contact Spacing x .200" (5.08mm) Row Spacing

725 Series Ultra-Mate Card Edge Connector - Press Fit ACAD REFERENCE NO.

Part Number: 725-074-525-201

YOUR CONNECTION TO QUALITY & SERVICE

**EDAC INC** TORONTO, ONTARIO CANADA

THESE DRAWINGS AND SPECIFICATIONS ARE THE PROPERTY OF EDAC INC.,AND SHALL NOT BE REPRODUCED, OR COPIED OR USED AS THE BASIS FOR THE MANUFACTURE OR SALE OF APPARATUS WITHOUT WRITTEN PERMISSION.