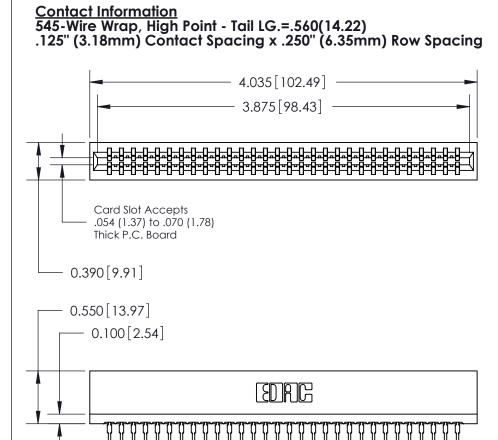

726-ENG MASTER

726-ENG MASTER

DATE: AUG 20/09

SHEET 1 OF 2

**ISSUE** 

DATE:

| 726 Series Ultra-Mate Card Edge Connector - Press Fit |                  |                                                                     |                               | ACAD REFERENCE NO. |  |
|-------------------------------------------------------|------------------|---------------------------------------------------------------------|-------------------------------|--------------------|--|
| ·                                                     |                  |                                                                     |                               | J.LEE              |  |
| Part Number: 726-060-545-201                          |                  |                                                                     | CHECKED:                      |                    |  |
|                                                       | EDAC INC         | THESE DRAWINGS AND SPECIFICATIONS ARE THE PROPERTY OF EDAC INC. AND | SCALE:                        |                    |  |
|                                                       | TORONTO, ONTARIO | SHALL NOT BE REPRODUCED, OR COPIED                                  | DRAWING NUMBER 726-ENG MASTER |                    |  |
|                                                       | CANADA           | OR USED AS THE BASIS FOR THE<br>MANUFACTURE OR SALE OF APPARATUS    |                               |                    |  |
| YOUR CONNECTION TO QUALITY & SERVICE                  |                  | WITHOUT WRITTEN PERMISSION.                                         |                               |                    |  |