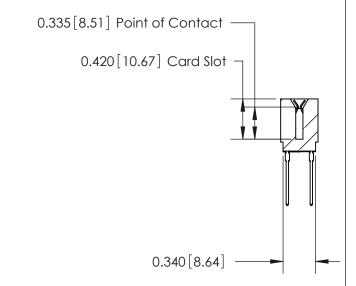

726-ENG MASTER

726-ENG MASTER

DATE: AUG 20/09

SHEET 1 OF 2

**ISSUE** 

DATE:

| 726 Series Ultra-Mate Card Edge Connector - Press Fit |                  |                                                                     |                               | ACAD REFERENCE NO. |  |
|-------------------------------------------------------|------------------|---------------------------------------------------------------------|-------------------------------|--------------------|--|
| ·                                                     |                  |                                                                     |                               | J.LEE              |  |
| Part Number: 726-060-545-201                          |                  |                                                                     | CHECKED:                      |                    |  |
|                                                       | EDAC INC         | THESE DRAWINGS AND SPECIFICATIONS ARE THE PROPERTY OF EDAC INC. AND | SCALE:                        |                    |  |
|                                                       | TORONTO, ONTARIO | SHALL NOT BE REPRODUCED, OR COPIED                                  | DRAWING NUMBER 726-ENG MASTER |                    |  |
|                                                       | CANADA           | OR USED AS THE BASIS FOR THE<br>MANUFACTURE OR SALE OF APPARATUS    |                               |                    |  |
| YOUR CONNECTION TO QUALITY & SERVICE                  |                  | WITHOUT WRITTEN PERMISSION.                                         |                               |                    |  |