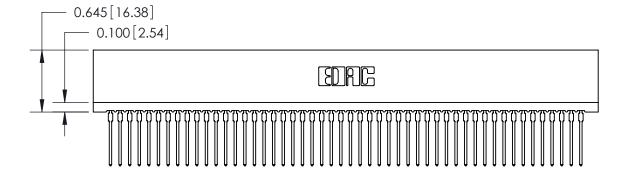

THIS IS A C.A.D. GENERATED DRAWING DO NOT MAKE MANUAL REVISIONS TO MASTER.

ISSUE NUMBER

ORIGINAL

1

Contact Information
540-Wire Wrap, Regular Point - Tail LG.=.560(14.22)
.100" (2.54mm) Contact Spacing x .200" (5.08mm) Row Spacing