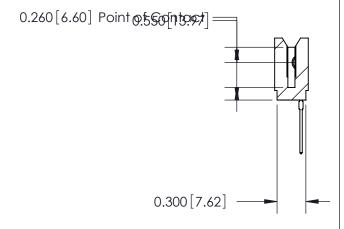

THIS IS A C.A.D. GENERATED DRAWING DO NOT MAKE MANUAL REVISIONS TO MASTER.

ISSUE NUMBER

ORIGINAL

1

Contact Information
540-Wire Wrap, Regular Point - Tail LG.=.560(14.22)
.100" (2.54mm) Contact Spacing x .200" (5.08mm) Row Spacing