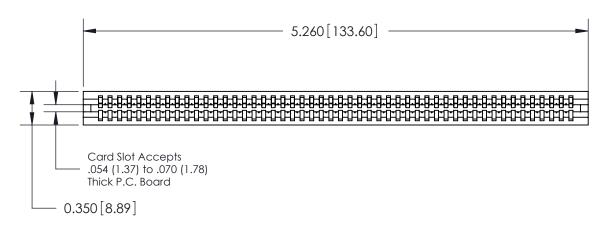

ACAD REFERENCE NO.

745 Series Ultra-Mate Card Edge Connector - Press Fit

Part Number: 745-050-540-106

YOUR CONNECTION TO QUALITY & SERVICE

**EDAC INC** TORONTO, ONTARIO CANADA

THESE DRAWINGS AND SPECIFICATIONS ARE THE PROPERTY OF EDAC INC., AND SHALL NOT BE REPRODUCED, OR COPIED OR USED AS THE BASIS FOR THE MANUFACTURE OR SALE OF APPARATUS WITHOUT WRITTEN PERMISSION.