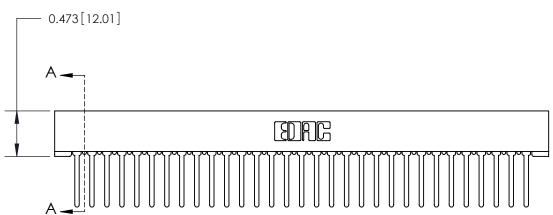

## **Contact Detail**

Wire Wrap .046x.013(1.17x0.33) - Tail LG=.520(13.21) .156 [3.96] Contact Spacing x .200 [5.08] Row Spacing