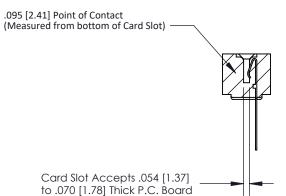

## **Contact Detail**

Wire Wrap .046x.013(1.17x0.33) - Tail LG=.520(13.21) .156 [3.96] Contact Spacing x .200 [5.08] Row Spacing