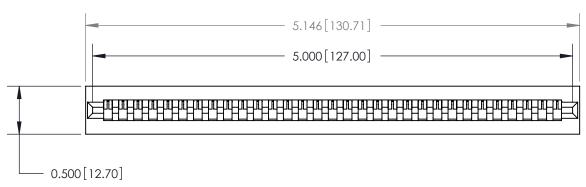

## **SECTION A-A**

**See Accompanying Page for:** 

**Contact Bend Details** 

807/857 Series High Temp Card Edge Connector Part Number: 807-031-447-101

| VOLID CONI | NECTI | ON - |
|------------|-------|------|