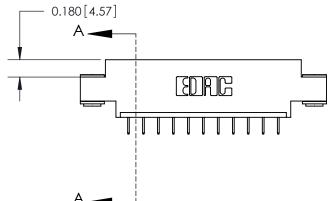

**Mounting Option** 

03-.116 (2.95) I.D. Floating Eyelets

## **Contact Detail**

524-P.C. Tail .018 Sq.(0.46 Sq.) - Tail LG=.175(4.45) .156 [3.96] Contact Spacing x .200 [5.08] Row Spacing THIS IS A C.A.D. GENERATED DRAWING DO NOT MAKE MANUAL REVISIONS TO MASTER.



ISSUE NUMBER

ORIGINAL





## SECTION A-A 0.388 [9.86] Card Slot .160 [4.06] Point of Contact-

## **See Accompanying Page for:**

- **Bend Detail**
- **Mounting Options**

833 Series High Temp Card Edge Connector Part Number: 833-011-524-603



**EDAC INC** TORONTO, ONTARIO CANADA

THESE DRAWINGS AND SPECIFICATIONS ARE THE PROPERTY OF EDAC INC.,AND SHALL NOT BE REPRODUCED, OR COPIED OR USED AS THE BASIS FOR THE MANUFACTURE OR SALE OF APPARATUS WITHOUT WRITTEN PERMISSION.

| ACAD REFERENCE NO. | 833 ENG MASTER   |               |  |
|--------------------|------------------|---------------|--|
| DRAWN: J.LEE       | DATE: OCT. 14/09 |               |  |
| CHECKED:           | DATE:            |               |  |
| SCALE: NTS         | SHEET            | 1 <b>OF</b> 3 |  |
| DRAWING NUMBER     |                  |