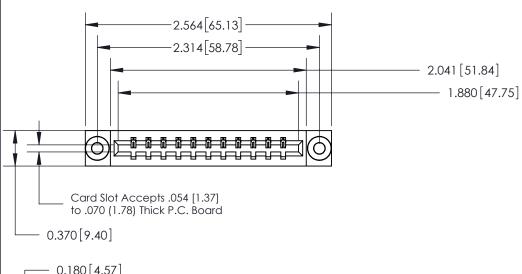

**Mounting Option** 

03-.116 (2.95) I.D. Floating Eyelets

## **Contact Detail**

524-P.C. Tail .018 Sq.(0.46 Sq.) - Tail LG=.175(4.45) .156 [3.96] Contact Spacing x .200 [5.08] Row Spacing THIS IS A C.A.D. GENERATED DRAWING DO NOT MAKE MANUAL REVISIONS TO MASTER.



ISSUE NUMBER

ORIGINAL





## SECTION A-A 0.388 [9.86] Card Slot .160 [4.06] Point of Contact-

## **See Accompanying Page for:**

- **Bend Detail**
- **Mounting Options**

833 Series High Temp Card Edge Connector Part Number: 833-011-524-603



**EDAC INC** TORONTO, ONTARIO CANADA

THESE DRAWINGS AND SPECIFICATIONS ARE THE PROPERTY OF EDAC INC.,AND SHALL NOT BE REPRODUCED, OR COPIED OR USED AS THE BASIS FOR THE MANUFACTURE OR SALE OF APPARATUS WITHOUT WRITTEN PERMISSION.

| ACAD REFERENCE NO. | 833 ENG MASTER   |               |  |
|--------------------|------------------|---------------|--|
| DRAWN: J.LEE       | DATE: OCT. 14/09 |               |  |
| CHECKED:           | DATE:            |               |  |
| SCALE: NTS         | SHEET            | 1 <b>OF</b> 3 |  |
| DRAWING NUMBER     |