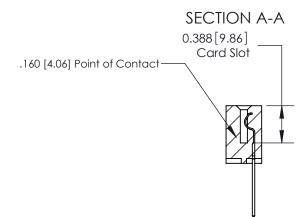

## **Contact Detail**

540-Wire Wrap .025 Sq.(0.64 Sq.) - Tail LG=.560(14.22)

.156 [3.96] Contact Spacing x .200 [5.08] Row Spacing

THIS IS A C.A.D. GENERATED DRAWING DO NOT MAKE MANUAL REVISIONS TO MASTER.

## See Accompanying Page for:

- **Bend Detail**
- **Mounting Options**

833 Series High Temp Card Edge Connector Part Number: 833-021-540-112

**EDAC INC** TORONTO, ONTARIO CANADA

THESE DRAWINGS AND SPECIFICATIONS ARE THE PROPERTY OF EDAC INC.,AND SHALL NOT BE REPRODUCED, OR COPIED OR USED AS THE BASIS FOR THE MANUFACTURE OR SALE OF APPARATUS WITHOUT WRITTEN PERMISSION.

| ACAD REFERENCE NO. | 833 ENG MASTER   |  |  |
|--------------------|------------------|--|--|
| DRAWN: J.LEE       | DATE: OCT. 14/09 |  |  |
| CHECKED:           | DATE:            |  |  |
| SCALE: NTS         | SHEET 1 OF 3     |  |  |
| DRAWING NUMBER     | ISSUE            |  |  |
| 833 Assembly       | 1                |  |  |