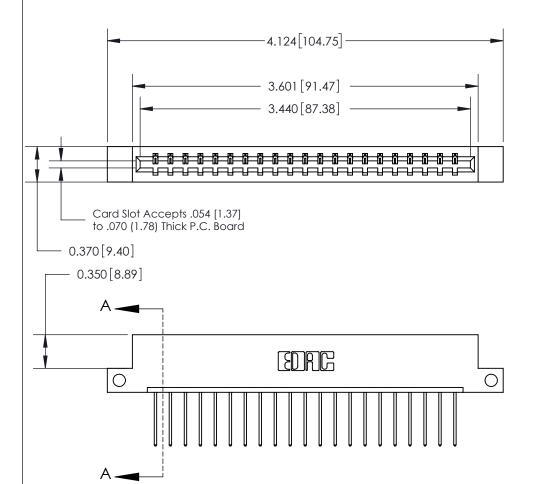

## **Contact Detail**

540-Wire Wrap .025 Sq.(0.64 Sq.) - Tail LG=.560(14.22)

.156 [3.96] Contact Spacing x .200 [5.08] Row Spacing

THIS IS A C.A.D. GENERATED DRAWING DO NOT MAKE MANUAL REVISIONS TO MASTER.

## See Accompanying Page for:

- **Bend Detail**
- **Mounting Options**

833 Series High Temp Card Edge Connector Part Number: 833-021-540-112

**EDAC INC** TORONTO, ONTARIO CANADA

THESE DRAWINGS AND SPECIFICATIONS ARE THE PROPERTY OF EDAC INC.,AND SHALL NOT BE REPRODUCED, OR COPIED OR USED AS THE BASIS FOR THE MANUFACTURE OR SALE OF APPARATUS WITHOUT WRITTEN PERMISSION.

| ACAD REFERENCE NO. | 833 ENG MASTER   |  |  |
|--------------------|------------------|--|--|
| DRAWN: J.LEE       | DATE: OCT. 14/09 |  |  |
| CHECKED:           | DATE:            |  |  |
| SCALE: NTS         | SHEET 1 OF 3     |  |  |
| DRAWING NUMBER     | ISSUE            |  |  |
| 833 Assembly       | 1                |  |  |