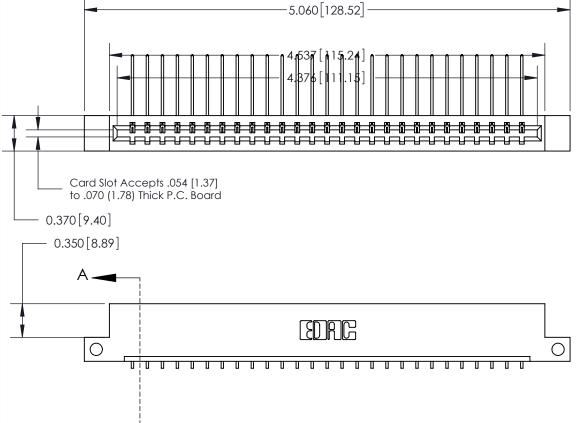

## **See Accompanying Page for:**

- **Bend Detail**
- **Mounting Options**

833 Series High Temp Card Edge Connector Part Number: 833-027-559-112

**EDAC INC** TORONTO, ONTARIO CANADA

THESE DRAWINGS AND SPECIFICATIONS ARE THE PROPERTY OF EDAC INC.,AND SHALL NOT BE REPRODUCED, OR COPIED OR USED AS THE BASIS FOR THE MANUFACTURE OR SALE OF APPARATUS WITHOUT WRITTEN PERMISSION.

| ACAD REFERENCE NO. | 833 ENG MASTER   |  |  |
|--------------------|------------------|--|--|
| DRAWN: J.LEE       | DATE: OCT. 14/09 |  |  |
| CHECKED:           | DATE:            |  |  |
| SCALE: NTS         | SHEET 1 OF 3     |  |  |
| DRAWING NUMBER     | ISSUE            |  |  |
| 833 Assembly       | 1                |  |  |