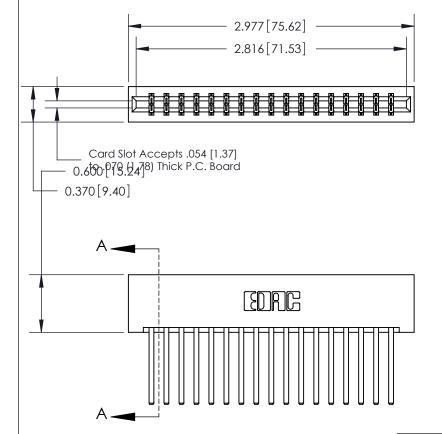

## **See Accompanying Page for:**

- **Bend Detail**
- **Mounting Options**

833 Series High Temp Card Edge Connector Part Number: 833-034-544-201

**EDAC INC** TORONTO, ONTARIO CANADA

THESE DRAWINGS AND SPECIFICATIONS ARE THE PROPERTY OF EDAC INC.,AND SHALL NOT BE REPRODUCED, OR COPIED OR USED AS THE BASIS FOR THE MANUFACTURE OR SALE OF APPARATUS WITHOUT WRITTEN PERMISSION.

## **Contact Detail**

544-Wire Wrap .050x.025(1.27x0.64) - Tail LG=.750(19.05) .156 [3.96] Contact Spacing x .200 [5.08] Row Spacing

DO NOT MAKE MANUAL REVISIONS TO MASTER.

ISSUE NUMBER ORIGINAL

1