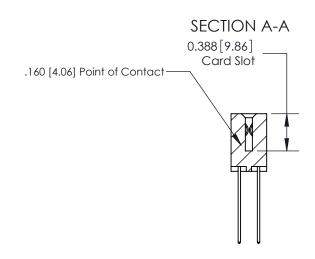

ORIGINAL (1)

ORIGINAL

| 833 Series High Temp Card Edge Connector<br>Contact Bend Detail |                                                                                                                                                                                                 | ACAD REFERENCE NO. | 833 ENG MASTER  |               |
|-----------------------------------------------------------------|-------------------------------------------------------------------------------------------------------------------------------------------------------------------------------------------------|--------------------|-----------------|---------------|
|                                                                 |                                                                                                                                                                                                 | DRAWN: J.LEE       | DATE:OCT. 14/09 |               |
|                                                                 |                                                                                                                                                                                                 | CHECKED:           | DATE:           |               |
| TORONTO, ONTARIO AF                                             | THESE DRAWINGS AND SPECIFICATIONS ARE THE PROPERTY OF EDAC INC.,AND SHALL NOT BE REPRODUCED,OR COPIED OR USED AS THE BASIS FOR THE MANUFACTURE OR SALE OF APPARATUS WITHOUT WRITTEN PERMISSION. | SCALE: NTS         | SHEET 2         | 2 <b>OF</b> 3 |
|                                                                 |                                                                                                                                                                                                 | DRAWING NUMBER     |                 | ISSUE         |
|                                                                 |                                                                                                                                                                                                 | 833 Assembly       |                 | 1             |