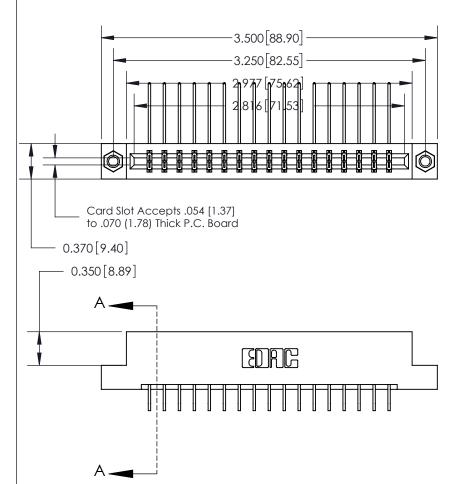

## 833 Series High Temp Card Edge Connector Part Number: 833-034-559-207

**Mounting Options** 

**EDAC INC** TORONTO, ONTARIO CANADA YOUR CONNECTION TO QUALITY & SERVICE

THESE DRAWINGS AND SPECIFICATIONS ARE THE PROPERTY OF EDAC INC.,AND SHALL NOT BE REPRODUCED, OR COPIED OR USED AS THE BASIS FOR THE MANUFACTURE OR SALE OF APPARATUS WITHOUT WRITTEN PERMISSION.

## **Contact Detail**

559-90 Degree Bend (Code 541 Contacts)

**See Accompanying Page for:** 

**Bend Detail** 

.156 [3.96] Contact Spacing x .200 [5.08] Row Spacing

THIS IS A C.A.D. GENERATED DRAWING DO NOT MAKE MANUAL REVISIONS TO MASTER.

ISSUE NUMBER ORIGINAL

SECTION A-A 0.388 [9.86] Card Slot .160 [4.06] Point of Contact-

ACAD REFERENCE NO.