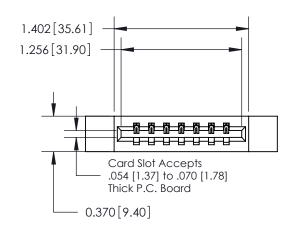

ISSUE NUMBER

ORIGINAL

1

|                              | 0.600[15.24] —<br>0.330[8.38]<br>Card Slot |
|------------------------------|--------------------------------------------|
| .160 [4.06] Point of Contact |                                            |
|                              |                                            |
|                              |                                            |
|                              | SECTION A-A                                |