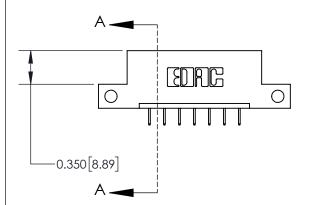

**Mounting Option** 

12-.128 (3.25) Dia. Side Mounting Holes

## **Contact Detail**

524-P.C. Tail .018 Sq.(0.46 Sq.) - Tail LG=.175(4.45) .156 [3.96] Contact Spacing x .200 [5.08] Row Spacing





**See Accompanying Page for:** 

**Contact Bend Details** 

THIS IS A C.A.D. GENERATED DRAWING DO NOT MAKE MANUAL REVISIONS TO MASTER.



ISSUE NUMBER

ORIGINAL

1

|                              | 0.600[15.24] —<br>0.330[8.38]<br>Card Slot |
|------------------------------|--------------------------------------------|
| .160 [4.06] Point of Contact |                                            |
|                              |                                            |
|                              |                                            |
|                              | SECTION A-A                                |

| 837/887 Series High Temp Card Edge Connector |
|----------------------------------------------|
| Part Number: 837-007-524-112                 |



**EDAC INC** T