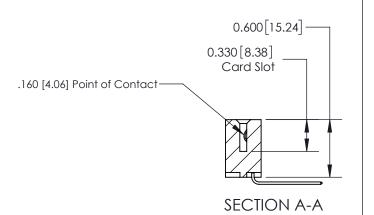

## **Contact Detail**

559-90 Degree Bend (Code 541 Contacts)

.156 [3.96] Contact Spacing x .200 [5.08] Row Spacing

**See Accompanying Page for: Contact Bend Details** 

THIS IS A C.A.D. GENERATED DRAWING DO NOT MAKE MANUAL REVISIONS TO MASTER.