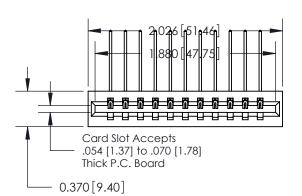

## **Contact Detail**

559-90 Degree Bend (Code 541 Contacts)

.156 [3.96] Contact Spacing x .200 [5.08] Row Spacing

**See Accompanying Page for: Contact Bend Details** 

THIS IS A C.A.D. GENERATED DRAWING DO NOT MAKE MANUAL REVISIONS TO MASTER.