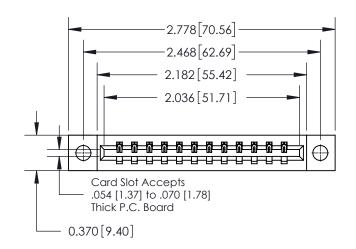

**Mounting Option** 

04-.156 (3.96) Dia. Mounting Holes

## **Contact Detail**

520-P.C. Tail .030x.018(0.76x0.46) - Tail LG=.175(4.45) .156 [3.96] Contact Spacing x .200 [5.08] Row Spacing





THIS IS A C.A.D. GENERATED DRAWING DO NOT MAKE MANUAL REVISIONS TO MASTER.



ISSUE NUMBER

ORIGINAL



837/887 Series High Temp Card Edge Connector Part Number: 837-012-520-104

YOUR CONNECTION TO QUALITY & SERVICE

**EDAC INC** TORONTO, ONTARIO CANADA

THESE DRAWINGS AND SPECIFICATIONS ARE THE PROPERTY OF EDAC INC., AND SHALL NOT BE REPRODUCED, OR COPIED OR USED AS THE BASIS FOR THE MANUFACTURE OR SALE OF APPARATUS WITHOUT WRITTEN PERMISSION.

| ACAD REFERENCE NO. | ERENCE NO. 837 ENG MASTER |  |  |
|--------------------|---------------------------|--|--|
| DRAWN: J.LEE       | DATE: OCT. 06/09          |  |  |
| CHECKED:           | DATE:                     |  |  |
| SCALE: NTS         | SHEET 1 OF 2              |  |  |
| DRAWING NUMBER     | ISSUE                     |  |  |
| 83