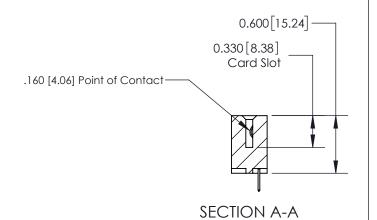

## **Contact Detail**

520-P.C. Tail .030x.018(0.76x0.46) - Tail LG=.175(4.45) .156 [3.96] Contact Spacing x .200 [5.08] Row Spacing

THIS IS A C.A.D. GENERATED DRAWING DO NOT MAKE MANUAL REVISIONS TO MASTER.