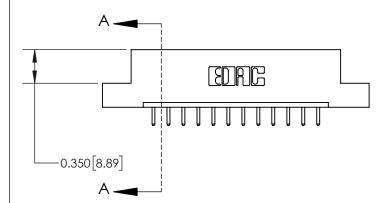

**Mounting Option** 

04-.156 (3.96) Dia. Mounting Holes

## **Contact Detail**

520-P.C. Tail .030x.018(0.76x0.46) - Tail LG=.175(4.45) .156 [3.96] Contact Spacing x .200 [5.08] Row Spacing





THIS IS A C.A.D. GENERATED DRAWING DO NOT MAKE MANUAL REVISIONS TO MASTER.



ISSUE NUMBER

ORIGINAL



837/887 Series High Temp Card Edge Connector Part Number: 837-012-520-104

YOUR CONNECTION TO QUALITY & SERVICE

**EDAC INC** TORONTO, ONTARIO CANADA

THESE DRAWINGS AND SPECIFICATIONS ARE THE PROPERTY OF EDAC INC., AND SHALL NOT BE REPRODUCED, OR COPIED OR USED AS THE BASIS FOR THE MANUFACTURE OR SALE OF APPARATUS WITHOUT WRITTEN PERMISSION.

| ACAD REFERENCE NO. | ERENCE NO. 837 ENG MASTER |  |  |
|--------------------|---------------------------|--|--|
| DRAWN: J.LEE       | DATE: OCT. 06/09          |  |  |
| CHECKED:           | DATE:                     |  |  |
| SCALE: NTS         | SHEET 1 OF 2              |  |  |
| DRAWING NUMBER     | ISSUE                     |  |  |
| 837