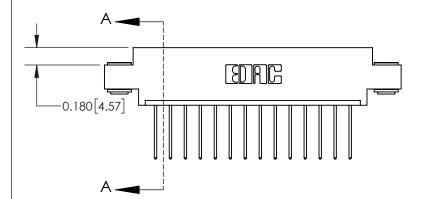

**Mounting Option** 

03-.116 (2.95) I.D. Floating Eyelets

ISSUE NUMBER

ORIGINAL

837/887 Series High Temp Card Edge Connector Part Number: 837-014-540-603

YOUR CONNECTION TO QUALITY & SERVICE

**EDAC INC** TORONTO, ONTARIO CANADA

THESE DRAWINGS AND SPECIFICATIONS ARE THE PROPERTY OF EDAC INC.,AND SHALL NOT BE REPRODUCED, OR COPIED OR USED AS THE BASIS FOR THE MANUFACTURE OR SALE OF APPARATUS WITHOUT WRITTEN PERMISSION.

| DRAWN: J.LEE   | DATE: OCT. 06/09 |               |  |
|----------------|------------------|---------------|--|
| CHECKED:       | DATE:            |               |  |
| SCALE: NTS     | SHEET            | 1 <b>OF</b> 2 |  |
| DRAWING NUMBER |                  | ISSUE         |  |
| 837 Assembly   |                  | 1             |  |