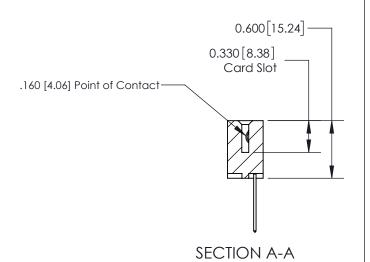

837 ENG MASTER

ACAD REFERENCE NO.

**See Accompanying Page for:** 

**Contact Bend Details** 

ISSUE NUMBER

ORIGINAL

1

| 837/887 Series High Temp Card Edge Connector<br>Contact Bend Detail |                                                                                                                                    | ACAD REFERENCE NO. | 837 ENG          | 3 MASTER      |
|---------------------------------------------------------------------|------------------------------------------------------------------------------------------------------------------------------------|--------------------|------------------|---------------|
|                                                                     |                                                                                                                                    | DRAWN: J.LEE       | DATE: OCT. 06/09 |               |
|                                                                     |                                                                                                                                    | CHECKED:           | DATE:            |               |
| EDAC INC                                                            | THESE DRAWINGS AND SPECIFICATIONS ARE THE PROPERTY OF EDAC INC.,AND SHALL NOT BE REPRODUCED,OR COPIED OR USED AS THE BASIS FOR THE | SCALE: NTS         | SHEET            | 2 <b>OF</b> 2 |
| TORONTO, ONTARIO CANADA                                             |                                                                                                                                    | DRAWING NUMBER     | •                | ISSUE         |
| YOUR CONNECTION TO QUALITY & SERVICE                                | MANUFACTURE OR SALE OF APPARATUS WITHOUT WRITTEN PERMISSION.                                                                       | 837 Assembly       |                  | 1             |