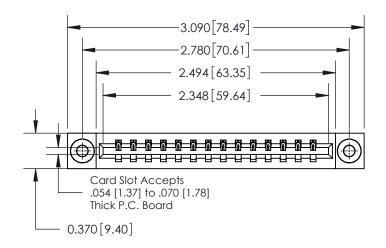

## **Contact Detail**

540-Wire Wrap .025 Sq.(0.64 Sq.) - Tail LG=.560(14.22) .156 [3.96] Contact Spacing x .200 [5.08] Row Spacing

THIS IS A C.A.D. GENERATED DRAWING DO NOT MAKE MANUAL REVISIONS TO MASTER.

ISSUE NUMBER

ORIGINAL

837/887 Series High Temp Card Edge Connector Part Number: 837-014-540-603

YOUR CONNECTION TO QUALITY & SERVICE

**EDAC INC** TORONTO, ONTARIO CANADA

THESE DRAWINGS AND SPECIFICATIONS ARE THE PROPERTY OF EDAC INC.,AND SHALL NOT BE REPRODUCED, OR COPIED OR USED AS THE BASIS FOR THE MANUFACTURE OR SALE OF APPARATUS WITHOUT WRITTEN PERMISSION.

| DRAWN: J.LEE   | DATE: OCT. 06/09 |               |  |
|----------------|------------------|---------------|--|
| CHECKED:       | DATE:            |               |  |
| SCALE: NTS     | SHEET            | 1 <b>OF</b> 2 |  |
| DRAWING NUMBER |                  | ISSUE         |  |
| 837 Assembly   |                  | 1             |  |