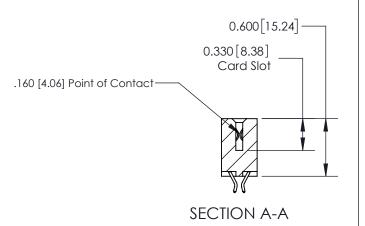

## **Contact Detail**

556-Extender Board Bend (Code 520 Contacts)

.156 [3.96] Contact Spacing x .200 [5.08] Row Spacing

**See Accompanying Page for: Contact Bend Details** 

THIS IS A C.A.D. GENERATED DRAWING DO NOT MAKE MANUAL REVISIONS TO MASTER.