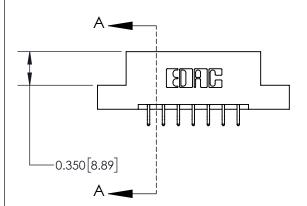

## **Mounting Option**

04-.156 (3.96) Dia. Mounting Holes

## **Contact Detail**

556-Extender Board Bend (Code 520 Contacts)

.156 [3.96] Contact Spacing x .200 [5.08] Row Spacing

**See Accompanying Page for: Contact Bend Details** 

THIS IS A C.A.D. GENERATED DRAWING DO NOT MAKE MANUAL REVISIONS TO MASTER.