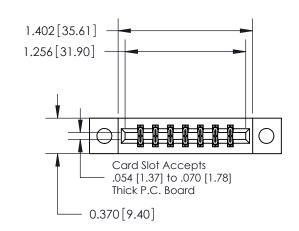

## **Mounting Option**

04-.156 (3.96) Dia. Mounting Holes

## **Contact Detail**

556-Extender Board Bend (Code 520 Contacts)

.156 [3.96] Contact Spacing x .200 [5.08] Row Spacing

**See Accompanying Page for: Contact Bend Details** 

THIS IS A C.A.D. GENERATED DRAWING DO NOT MAKE MANUAL REVISIONS TO MASTER.