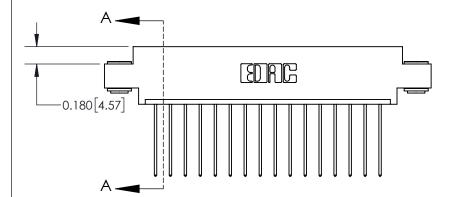

## **Contact Detail**

541-Wire Wrap .025 Sq.(0.64 Sq.) - Tail LG=.750(19.05) .156 [3.96] Contact Spacing x .200 [5.08] Row Spacing

THIS IS A C.A.D. GENERATED DRAWING DO NOT MAKE MANUAL REVISIONS TO MASTER.