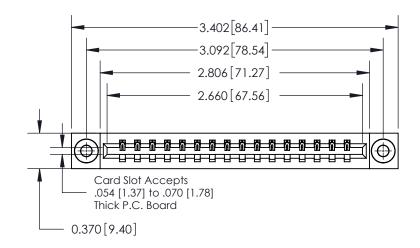

## **See Accompanying Page for:**

**Contact Bend Details** 

837/887 Series High Temp Card Edge Connector Part Number: 837-016-541-603

YOUR CONNECTION TO QUALITY & SERVICE

**EDAC INC** TORONTO, ONTARIO CANADA