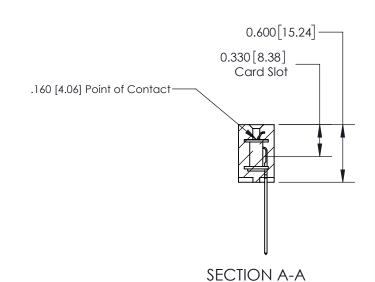

ISSUE NUMBER

ORIGINAL

1

| 837/887 Series High Temp Card Edge Connector<br>Contact Bend Detail |                                                              | ACAD REFERENCE NO. | 837 ENG MASTER   |               |
|---------------------------------------------------------------------|--------------------------------------------------------------|--------------------|------------------|---------------|
|                                                                     |                                                              | DRAWN: J.LEE       | DATE: OCT. 06/09 |               |
|                                                                     |                                                              | CHECKED:           | DATE:            |               |
| EDAC INC                                                            | ARE THE PROPERTY OF EDAC INC. AND                            | SCALE: NTS         | SHEET            | 2 <b>OF</b> 2 |
| TORONTO, ONTARIO                                                    |                                                              | DRAWING NUMBER     | •                | ISSUE         |
| YOUR CONNECTION TO QUALITY & SERVICE                                | MANUFACTURE OR SALE OF APPARATUS WITHOUT WRITTEN PERMISSION. | 837 Assembly       |                  | 1             |