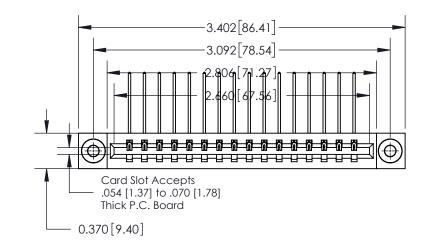

837/887 Series High Temp Card Edge Connector Part Number: 837-016-559-603

YOUR CONNECTION TO QUALITY & SERVICE

**EDAC INC** TORONTO, ONTARIO CANADA

THESE DRAWINGS AND SPECIFICATIONS ARE THE PROPERTY OF EDAC INC.,AND SHALL NOT BE REPRODUCED, OR COPIED OR USED AS THE BASIS FOR THE MANUFACTURE OR SALE OF APPARATUS WITHOUT WRITTEN PERMISSION.

| DRAWN: J.LEE   | DATE: OCT. 06/09 |       |  |
|----------------|------------------|-------|--|
| CHECKED:       | DATE:            |       |  |
| SCALE: NTS     | SHEET            | OF 2  |  |
| DRAWING NUMBER |                  | ISSUE |  |
| 837 Assembly   |                  | 1     |  |