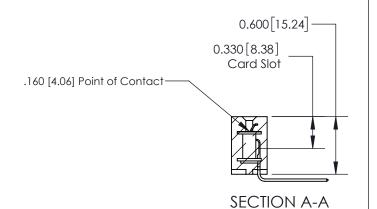

837/887 Series High Temp Card Edge Connector Part Number: 837-016-559-603

YOUR CONNECTION TO QUALITY & SERVICE

**EDAC INC** TORONTO, ONTARIO CANADA

THESE DRAWINGS AND SPECIFICATIONS ARE THE PROPERTY OF EDAC INC.,AND SHALL NOT BE REPRODUCED, OR COPIED OR USED AS THE BASIS FOR THE MANUFACTURE OR SALE OF APPARATUS WITHOUT WRITTEN PERMISSION.

| DRAWN: J.LEE   | DATE: OCT. 06/09 |       |  |
|----------------|------------------|-------|--|
| CHECKED:       | DATE:            |       |  |
| SCALE: NTS     | SHEET            | OF 2  |  |
| DRAWING NUMBER |                  | ISSUE |  |
| 837 Assembly   |                  | 1     |  |