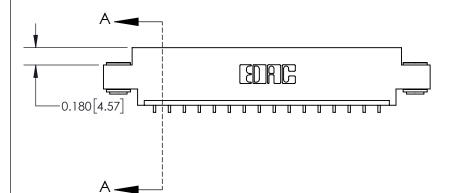

837/887 Series High Temp Card Edge Connector Part Number: 837-016-559-603

YOUR CONNECTION TO QUALITY & SERVICE

**EDAC INC** TORONTO, ONTARIO CANADA

THESE DRAWINGS AND SPECIFICATIONS ARE THE PROPERTY OF EDAC INC.,AND SHALL NOT BE REPRODUCED, OR COPIED OR USED AS THE BASIS FOR THE MANUFACTURE OR SALE OF APPARATUS WITHOUT WRITTEN PERMISSION.

| DRAWN: J.LEE   | DATE: OCT. 06/09 |       |  |
|----------------|------------------|-------|--|
| CHECKED:       | DATE:            |       |  |
| SCALE: NTS     | SHEET            | OF 2  |  |
| DRAWING NUMBER |                  | ISSUE |  |
| 837 Assembly   |                  | 1     |  |