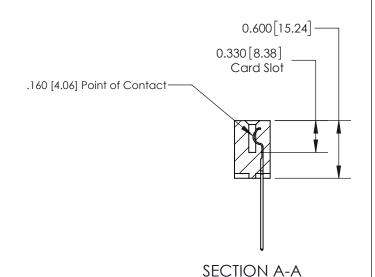

## **Contact Detail**

541-Wire Wrap .025 Sq.(0.64 Sq.) - Tail LG=.750(19.05) .156 [3.96] Contact Spacing x .200 [5.08] Row Spacing

-3.558 90.37 -3.248 [82.50] 2.962 [75.23] 2.816[71.53] Card Slot Accepts .054 [1.37] to .070 [1.78] Thick P.C. Board 0.370 [9.40]

THIS IS A C.A.D. GENERATED DRAWING DO NOT MAKE MANUAL REVISIONS TO MASTER.

ISSUE NUMBER

ORIGINAL

**See Accompanying Page for:** 

**Contact Bend Details** 

837/887 Series High Temp Card Edge Connector Part Number: 837-017-541-107