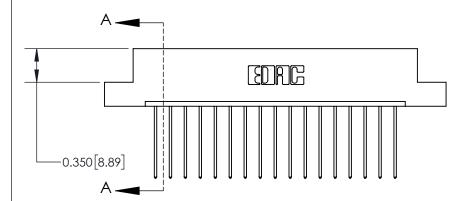

## **Contact Detail**

541-Wire Wrap .025 Sq.(0.64 Sq.) - Tail LG=.750(19.05) .156 [3.96] Contact Spacing x .200 [5.08] Row Spacing

-3.558 90.37 -3.248 [82.50] 2.962 [75.23] 2.816[71.53] Card Slot Accepts .054 [1.37] to .070 [1.78] Thick P.C. Board 0.370 [9.40]

THIS IS A C.A.D. GENERATED DRAWING DO NOT MAKE MANUAL REVISIONS TO MASTER.

ISSUE NUMBER

ORIGINAL

**See Accompanying Page for:** 

**Contact Bend Details** 

837/887 Series High Temp Card Edge Connector Part Number: 837-017-541-107