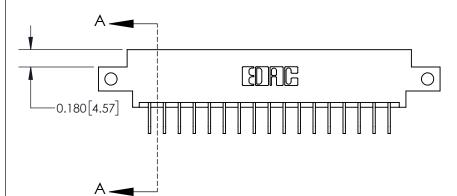

**Mounting Option** 

12-.128 (3.25) Dia. Side Mounting Holes

## **Contact Detail**

558-90 Degree Bend (Code 541 Contacts)

.156 [3.96] Contact Spacing x .200 [5.08] Row Spacing





THIS IS A C.A.D. GENERATED DRAWING DO NOT MAKE MANUAL REVISIONS TO MASTER.



ISSUE NUMBER ORIGINAL



**See Accompanying Page for:** 

**Contact Bend Details** 

837/887 Series High Temp Card Edge Connector Part Number: 837-017-558-612

YOUR CONNECTION TO QUALITY & SERVICE

**EDAC INC** TORONTO, ONTARIO CANADA

THESE DRAWINGS AND SPECIFICATIONS ARE THE PROPERTY OF EDAC INC.,AND SHALL NOT BE REPRODUCED, OR COPIED OR USED AS THE BASIS FOR THE MANUFACTURE OR SALE OF APPARATUS WITHOUT WRITTEN PERMISSION.

| ACAD REFERENCE NO. 837 ENG MASTE |                  |  |  |
|----------------------------------|------------------|--|--|
| DRAWN: J.LEE                     | DATE: OCT. 06/09 |  |  |
| CHECKED:                         | DATE:            |  |  |
| SCALE: NTS                       | SHEET