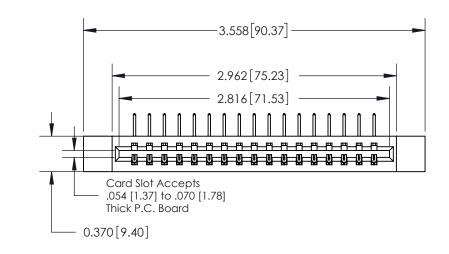

**See Accompanying Page for:** 

**Contact Bend Details** 

837/887 Series High Temp Card Edge Connector Part Number: 837-017-558-612

YOUR CONNECTION TO QUALITY & SERVICE

**EDAC INC** TORONTO, ONTARIO CANADA