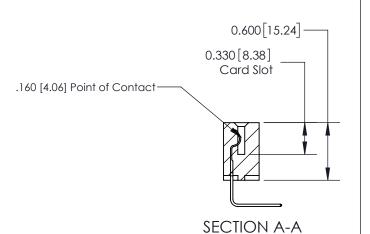

## **Contact Detail**

558-90 Degree Bend (Code 541 Contacts)

.156 [3.96] Contact Spacing x .200 [5.08] Row Spacing

THIS IS A C.A.D. GENERATED DRAWING DO NOT MAKE MANUAL REVISIONS TO MASTER.

ISSUE NUMBER ORIGINAL

ISSUE NUMBER

ORIGINAL

1

| 837/887 Series High Temp Card Edge Connector<br>Contact Bend Detail                    |                                                                                                        | ACAD REFERENCE NO. | 837 ENG MASTER   |               |
|----------------------------------------------------------------------------------------|--------------------------------------------------------------------------------------------------------|--------------------|------------------|---------------|
|                                                                                        |                                                                                                        | DRAWN: J.LEE       | DATE: OCT. 06/09 |               |
|                                                                                        |                                                                                                        | CHECKED:           | DATE:            |               |
| EDAC INC                                                                               |                                                                                                        | SCALE: NTS         | SHEET            | 2 <b>OF</b> 2 |
| TORONTO, ONTARIO CANADA TORONTO, ONTARIO CANADA  MALL NOT BE OR USED AS TI MANUFACTURE | ARE THE PROPERTY OF EDAC INC.,AND<br>SHALL NOT BE REPRODUCED,OR COPIED<br>OR USED AS THE BASIS FOR THE | DRAWING NUMBER     | •                | ISSUE         |
|                                                                                        | MANUFACTURE OR SALE OF APPARATUS WITHOUT WRITTEN PERMISSION.                                           | 837 Assembly       |                  | 1             |