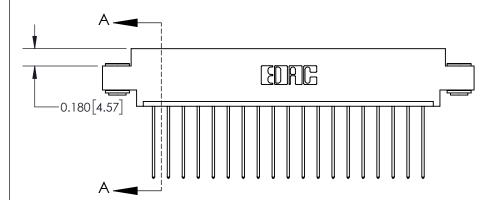

**Mounting Option** 

03-.116 (2.95) I.D. Floating Eyelets

## **Contact Detail**

541-Wire Wrap .025 Sq.(0.64 Sq.) - Tail LG=.750(19.05) .156 [3.96] Contact Spacing x .200 [5.08] Row Spacing





THIS IS A C.A.D. GENERATED DRAWING DO NOT MAKE MANUAL REVISIONS TO MASTER.



ISSUE NUMBER

ORIGINAL



837/887 Series High Temp Card Edge Connector Part Number: 837-019-541-603

YOUR CONNECTION TO QUALITY & SERVICE

**EDAC INC** TORONTO, ONTARIO CANADA

THESE DRAWINGS AND SPECIFICATIONS ARE THE PROPERTY OF EDAC INC.,AND SHALL NOT BE REPRODUCED, OR COPIED OR USED AS THE BASIS FOR THE MANUFACTURE OR SALE OF APPARATUS WITHOUT WRITTEN PERMISSION.

| DRAWN: J.LEE   | DATE: OCT. 06/09 |       |  |
|----------------|------------------|-------|--|
| CHECKED:       | DATE:            |       |  |
| SCALE: NTS     | SHEET            | OF 2  |  |
| DRAWING NUMBER |                  | ISSUE |  |
| 837 Assembly   |                  | 1     |  |

837 ENG MASTER

ACAD REFERENCE NO.

**See Accompanying