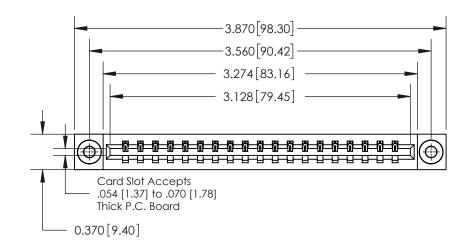

**Mounting Option** 

03-.116 (2.95) I.D. Floating Eyelets

## **Contact Detail**

541-Wire Wrap .025 Sq.(0.64 Sq.) - Tail LG=.750(19.05) .156 [3.96] Contact Spacing x .200 [5.08] Row Spacing





THIS IS A C.A.D. GENERATED DRAWING DO NOT MAKE MANUAL REVISIONS TO MASTER.



ISSUE NUMBER

ORIGINAL



837/887 Series High Temp Card Edge Connector Part Number: 837-019-541-603

YOUR CONNECTION TO QUALITY & SERVICE

**EDAC INC** TORONTO, ONTARIO CANADA

THESE DRAWINGS AND SPECIFICATIONS ARE THE PROPERTY OF EDAC INC.,AND SHALL NOT BE REPRODUCED, OR COPIED OR USED AS THE BASIS FOR THE MANUFACTURE OR SALE OF APPARATUS WITHOUT WRITTEN PERMISSION.

| DRAWN: J.LEE   | DATE: OCT. 06/09 |       |  |
|----------------|------------------|-------|--|
| CHECKED:       | DATE:            |       |  |
| SCALE: NTS     | SHEET            | OF 2  |  |
| DRAWING NUMBER |                  | ISSUE |  |
| 837 Assembly   |                  | 1     |  |

837 ENG MASTER

ACAD REFERENCE NO.

**See Accompanyi