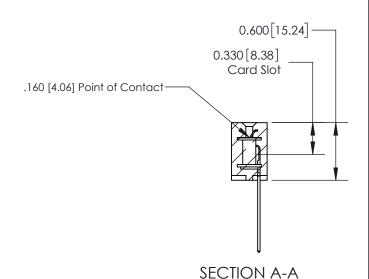

## **Contact Detail**

541-Wire Wrap .025 Sq.(0.64 Sq.) - Tail LG=.750(19.05) .156 [3.96] Contact Spacing x .200 [5.08] Row Spacing

THIS IS A C.A.D. GENERATED DRAWING DO NOT MAKE MANUAL REVISIONS TO MASTER.

837 ENG MASTER

ACAD REFERENCE NO.

**See Accompanying Page for:** 

**Contact Bend Details** 

ISSUE NUMBER

ORIGINAL

1

| 837/887 Series High Temp Card Edge Connector<br>Contact Bend Detail                                                                      |                                                                                                                                                                 | ACAD REFERENCE NO. | 837 ENG          | 3 MASTER      |
|------------------------------------------------------------------------------------------------------------------------------------------|-----------------------------------------------------------------------------------------------------------------------------------------------------------------|--------------------|------------------|---------------|
|                                                                                                                                          |                                                                                                                                                                 | DRAWN: J.LEE       | DATE: OCT. 06/09 |               |
|                                                                                                                                          |                                                                                                                                                                 | CHECKED:           | DATE:            |               |
| TORONTO, ONTARIO CANADA  ARE THE PROPERTY OF EDAC IN SHALL NOT BE REPRODUCED, OR OR USED AS THE BASIS FOR THE MANUFACTURE OR SALE OF APP | THESE DRAWINGS AND SPECIFICATIONS                                                                                                                               | SCALE: NTS         | SHEET            | 2 <b>OF</b> 2 |
|                                                                                                                                          | ARE THE PROPERTY OF EDAC INC., AND SHALL NOT BE REPRODUCED, OR COPIED OR USED AS THE BASIS FOR THE MANUFACTURE OR SALE OF APPARATUS WITHOUT WRITTEN PERMISSION. | DRAWING NUMBER     |                  | ISSUE         |
|                                                                                                                                          |                                                                                                                                                                 | 837 Assembly       |                  | 1             |