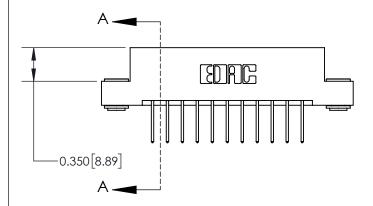

**Mounting Option** 

03-.116 (2.95) I.D. Floating Eyelets

## **Contact Detail**

523-P.C. Tail .025 Sq.(0.64 Sq.) - Tail LG=.390(9.91) .156 [3.96] Contact Spacing x .200 [5.08] Row Spacing

> -2.622 [66.60] --2.312[58.72]-2.026[51.46] -1.880 [47.75] -Card Slot Accepts .054 [1.37] to .070 [1.78] Thick P.C. Board 0.370 [9.40]

**See Accompanying Page for: Contact Bend Details** 

THIS IS A C.A.D. GENERATED DRAWING DO NOT MAKE MANUAL REVISIONS TO MASTER.

ISSUE NUMBER ORIGINAL

| 837/887 Series High Temp Card Edge Connector |
|----------------------------------------------|
| Part Number: 837-022-523-203                 |