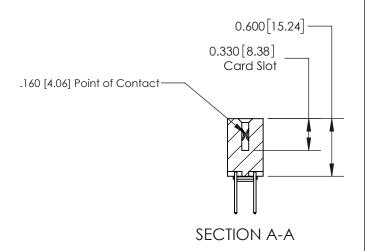

## **Contact Detail**

523-P.C. Tail .025 Sq.(0.64 Sq.) - Tail LG=.390(9.91) .156 [3.96] Contact Spacing x .200 [5.08] Row Spacing

> -2.622 [66.60] --2.312[58.72]-2.026[51.46] -1.880 [47.75] -Card Slot Accepts .054 [1.37] to .070 [1.78] Thick P.C. Board 0.370 [9.40]

**See Accompanying Page for: Contact Bend Details** 

THIS IS A C.A.D. GENERATED DRAWING DO NOT MAKE MANUAL REVISIONS TO MASTER.

ISSUE NUMBER ORIGINAL

| 837/887 Series High Temp Card Edge Connector |
|----------------------------------------------|
| Part Number: 837-022-523-203                 |