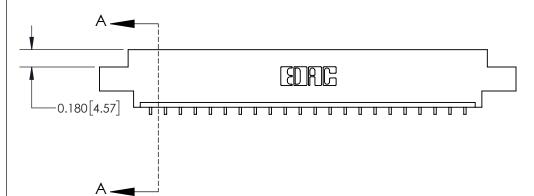

## **Contact Detail**

559-90 Degree Bend (Code 541 Contacts)

.156 [3.96] Contact Spacing x .200 [5.08] Row Spacing

THIS IS A C.A.D. GENERATED DRAWING DO NOT MAKE MANUAL REVISIONS TO MASTER.

ISSUE NUMBER ORIGINAL

ISSUE NUMBER

ORIGINAL

1

| 837/887 Series High Temp Card Edge Connector<br>Contact Bend Detail |                                                              | ACAD REFERENCE NO. | 837 ENG MASTER   |               |
|---------------------------------------------------------------------|--------------------------------------------------------------|--------------------|------------------|---------------|
|                                                                     |                                                              | DRAWN: J.LEE       | DATE: OCT. 06/09 |               |
|                                                                     |                                                              | CHECKED:           | DATE:            |               |
| EDAC INC                                                            | ARE THE PROPERTY OF EDAC INC. AND                            | SCALE: NTS         | SHEET            | 2 <b>OF</b> 2 |
| TORONTO, ONTARIO CANADA                                             |                                                              | DRAWING NUMBER     | •                | ISSUE         |
| YOUR CONNECTION TO QUALITY & SERVICE                                | MANUFACTURE OR SALE OF APPARATUS WITHOUT WRITTEN PERMISSION. | 837 Assembly       |                  | 1             |