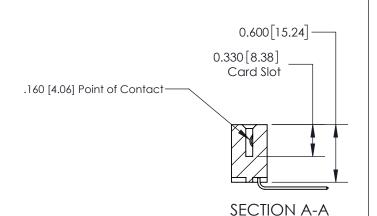

## **Contact Detail**

559-90 Degree Bend (Code 541 Contacts)

.156 [3.96] Contact Spacing x .200 [5.08] Row Spacing

THIS IS A C.A.D. GENERATED DRAWING DO NOT MAKE MANUAL REVISIONS TO MASTER.

ISSUE NUMBER ORIGINAL

ISSUE NUMBER

ORIGINAL

1

| 837/887 Series High Temp Card Edge Connector<br>Contact Bend Detail |                                                              | ACAD REFERENCE NO. | 837 ENG MASTER   |               |
|---------------------------------------------------------------------|--------------------------------------------------------------|--------------------|------------------|---------------|
|                                                                     |                                                              | DRAWN: J.LEE       | DATE: OCT. 06/09 |               |
|                                                                     |                                                              | CHECKED:           | DATE:            |               |
| EDAC INC                                                            | ARE THE PROPERTY OF EDAC INC. AND                            | SCALE: NTS         | SHEET            | 2 <b>OF</b> 2 |
| TORONTO, ONTARIO CANADA                                             |                                                              | DRAWING NUMBER     | •                | ISSUE         |
| YOUR CONNECTION TO QUALITY & SERVICE                                | MANUFACTURE OR SALE OF APPARATUS WITHOUT WRITTEN PERMISSION. | 837 Assembly       |                  | 1             |