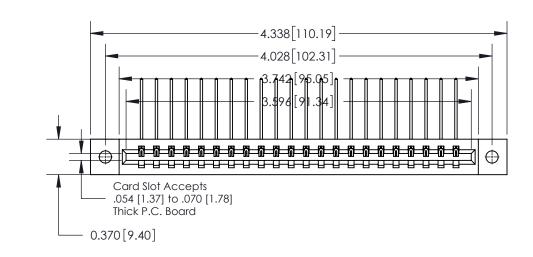

**Mounting Option** 

02-.128 (3.25) Dia. Mounting Holes

## **Contact Detail**

559-90 Degree Bend (Code 541 Contacts)

.156 [3.96] Contact Spacing x .200 [5.08] Row Spacing

THIS IS A C.A.D. GENERATED DRAWING DO NOT MAKE MANUAL REVISIONS TO MASTER.

ISSUE NUMBER ORIGINAL

**See Accompanying Page for:** 

**Contact Bend Details** 

837/887 Series High Temp Card Edge Connector Part Number: 837-022-559-602

**EDAC INC** TORONTO, ONTARIO CANADA

THESE DRAWINGS AND SPECIFICATIONS ARE THE PROPERTY OF EDAC INC.,AND SHALL NOT BE REPRODUCED, OR COPIED OR USED AS THE BASIS FOR THE MANUFACTURE OR SALE OF APPARATUS WITHOUT WRITTEN PERMISSION.