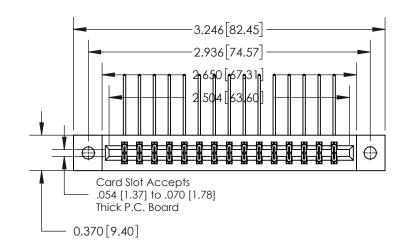

**See Accompanying Page for:** 

**Contact Bend Details** 

837/887 Series High Temp Card Edge Connector Part Number: 837-030-558-202

YOUR CONNECTION TO QUALITY & SERVICE

**EDAC INC** TORONTO, ONTARIO CANADA

**Mounting Option** 

02-.128 (3.25) Dia. Mounting Holes