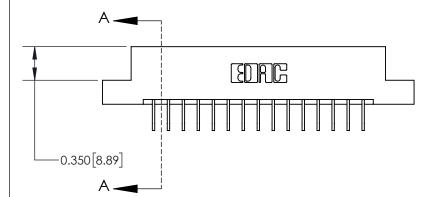

**Mounting Option** 

02-.128 (3.25) Dia. Mounting Holes

## **Contact Detail**

558-90 Degree Bend (Code 541 Contacts)

.156 [3.96] Contact Spacing x .200 [5.08] Row Spacing





THIS IS A C.A.D. GENERATED DRAWING DO NOT MAKE MANUAL REVISIONS TO MASTER.



ISSUE NUMBER ORIGINAL



**See Accompanying Page for:** 

**Contact Bend Details** 

837/887 Series High Temp Card Edge Connector Part Number: 837-030-558-202

YOUR CONNECTION TO QUALITY & SERVICE

**EDAC INC** TORONTO, ONTARIO CANADA

THESE DRAWINGS AND SPECIFICATIONS ARE THE PROPERTY OF EDAC INC.,AND SHALL NOT BE REPRODUCED, OR COPIED OR USED AS THE BASIS FOR THE MANUFACTURE OR SALE OF APPARATUS WITHOUT WRITTEN PERMISSION.

| ACAD REFERENCE NO. 837 ENG MAST |                  |  |  |
|---------------------------------|------------------|--|--|
| DRAWN: J.LEE                    | DATE: OCT. 06/09 |  |  |
| CHECKED:                        | DATE:            |  |  |
| SCALE: NTS                      | SHEET 1 OF