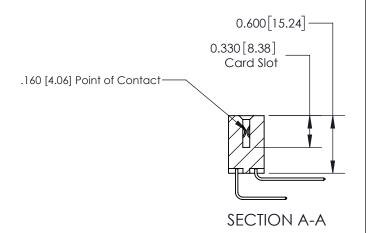

## **Contact Detail**

558-90 Degree Bend (Code 541 Contacts)

.156 [3.96] Contact Spacing x .200 [5.08] Row Spacing

THIS IS A C.A.D. GENERATED DRAWING DO NOT MAKE MANUAL REVISIONS TO MASTER.

ISSUE NUMBER ORIGINAL

ISSUE NUMBER

ORIGINAL

1

| 837/887 Series High Temp Card Edge Connector<br>Contact Bend Detail |                                                                                                                                     | ACAD REFERENCE NO. | 837 ENG MASTER   |               |
|---------------------------------------------------------------------|-------------------------------------------------------------------------------------------------------------------------------------|--------------------|------------------|---------------|
|                                                                     |                                                                                                                                     | DRAWN: J.LEE       | DATE: OCT. 06/09 |               |
|                                                                     |                                                                                                                                     | CHECKED:           | DATE:            |               |
| EDAC INC                                                            | THESE DRAWINGS AND SPECIFICATIONS ARE THE PROPERTY OF EDAC INC.,AND SHALL NOT BE REPRODUCED, OR COPIED OR USED AS THE BASIS FOR THE | SCALE: NTS         | SHEET            | 2 <b>OF</b> 2 |
| TORONTO, ONTARIO CANADA                                             |                                                                                                                                     | DRAWING NUMBER     | •                | ISSUE         |
| YOUR CONNECTION TO QUALITY & SERVICE                                | MANUFACTURE OR SALE OF APPARATUS WITHOUT WRITTEN PERMISSION.                                                                        | 837 Assembly       |                  | 1             |