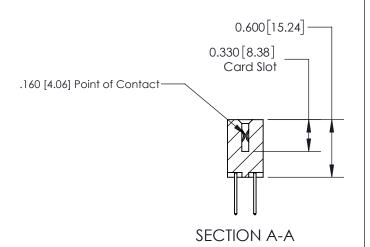

## **Contact Detail**

523-P.C. Tail .025 Sq.(0.64 Sq.) - Tail LG=.390(9.91)

.156 [3.96] Contact Spacing x .200 [5.08] Row Spacing

THIS IS A C.A.D. GENERATED DRAWING DO NOT MAKE MANUAL REVISIONS TO MASTER.