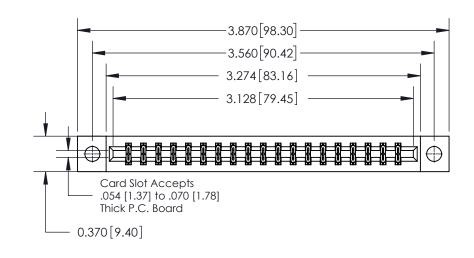

**Mounting Option** 

04-.156 (3.96) Dia. Mounting Holes

## **Contact Detail**

523-P.C. Tail .025 Sq.(0.64 Sq.) - Tail LG=.390(9.91)

.156 [3.96] Contact Spacing x .200 [5.08] Row Spacing





THIS IS A C.A.D. GENERATED DRAWING DO NOT MAKE MANUAL REVISIONS TO MASTER.



ISSUE NUMBER

ORIGINAL



**See Accompanying Page for:** 

**Contact Bend Details** 

837/887 Series High Temp Card Edge Connector Part Number: 837-038-523-804

YOUR CONNECTION TO QUALITY & SERVICE

**EDAC INC** TORONTO, ONTARIO CANADA

THESE DRAWINGS AND SPECIFICATIONS ARE THE PROPERTY OF EDAC INC.,AND SHALL NOT BE REPRODUCED, OR COPIED OR USED AS THE BASIS FOR THE MANUFACTURE OR SALE OF APPARATUS WITHOUT WRITTEN PERMISSION.

| ACAD REFERENCE NO. 837 ENG MAST |                  |  |  |
|---------------------------------|------------------|--|--|
| DRAWN: J.LEE                    | DATE: OCT. 06/09 |  |  |
| CHECKED:                        | DATE:            |  |  |
| SCALE: NTS                      | SHEET 1