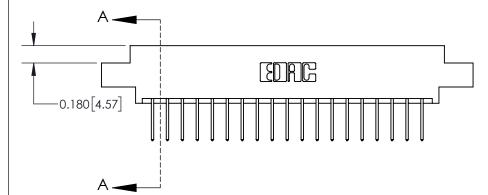

ISSUE NUMBER

ORIGINAL

**See Accompanying Page for:** 

**Contact Bend Details** 

837/887 Series High Temp Card Edge Connector Part Number: 837-038-523-804

YOUR CONNECTION TO QUALITY & SERVICE

**EDAC INC** TORONTO, ONTARIO CANADA