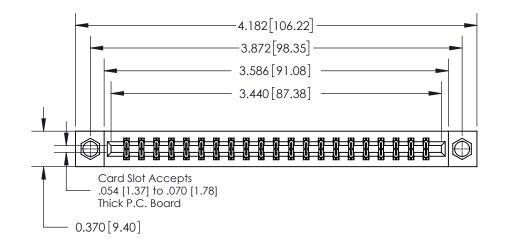

**Mounting Option** 

08-#4-40 Unified Threaded Inserts

## **Contact Detail**

523-P.C. Tail .025 Sq.(0.64 Sq.) - Tail LG=.390(9.91)

.156 [3.96] Contact Spacing x .200 [5.08] Row Spacing

THIS IS A C.A.D. GENERATED DRAWING DO NOT MAKE MANUAL REVISIONS TO MASTER.