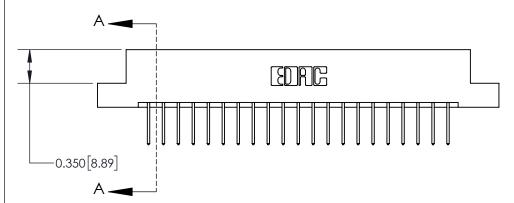

**Mounting Option** 

08-#4-40 Unified Threaded Inserts

## **Contact Detail**

523-P.C. Tail .025 Sq.(0.64 Sq.) - Tail LG=.390(9.91)

.156 [3.96] Contact Spacing x .200 [5.08] Row Spacing





THIS IS A C.A.D. GENERATED DRAWING DO NOT MAKE MANUAL REVISIONS TO MASTER.



ISSUE NUMBER

ORIGINAL



**See Accompanying Page for:** 

**Contact Bend Details** 

837/887 Series High Temp Card Edge Connector Part Number: 837-042-523-208

YOUR CONNECTION TO QUALITY & SERVICE

**EDAC INC** TORONTO, ONTARIO CANADA

THESE DRAWINGS AND SPECIFICATIONS ARE THE PROPERTY OF EDAC INC.,AND SHALL NOT BE REPRODUCED, OR COPIED OR USED AS THE BASIS FOR THE MANUFACTURE OR SALE OF APPARATUS WITHOUT WRITTEN PERMISSION.

| ACAD REFERENCE NO. 837 ENG MASTE |                  |  |  |
|----------------------------------|------------------|--|--|
| DRAWN: J.LEE                     | DATE: OCT. 06/09 |  |  |
| CHECKED:                         | DATE:            |  |  |
| SCALE: NTS                       | SHEE