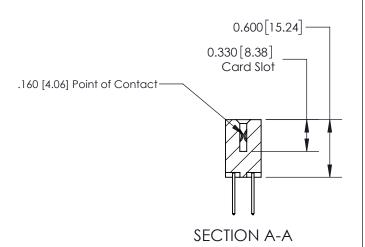

## **Contact Detail**

523-P.C. Tail .025 Sq.(0.64 Sq.) - Tail LG=.390(9.91)

.156 [3.96] Contact Spacing x .200 [5.08] Row Spacing

THIS IS A C.A.D. GENERATED DRAWING DO NOT MAKE MANUAL REVISIONS TO MASTER.