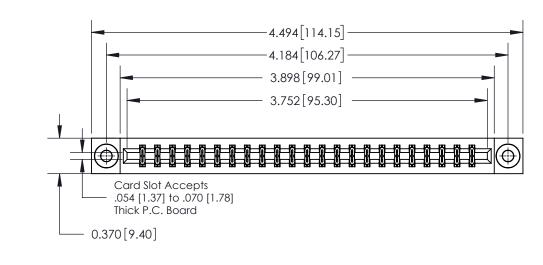

**Mounting Option** 

03-.116 (2.95) I.D. Floating Eyelets

ORIGINAL

837/887 Series High Temp Card Edge Connector Part Number: 837-046-556-803

YOUR CONNECTION TO QUALITY & SERVICE

**EDAC INC** TORONTO, ONTARIO CANADA

THESE DRAWINGS AND SPECIFICATIONS ARE THE PROPERTY OF EDAC INC.,AND SHALL NOT BE REPRODUCED, OR COPIED OR USED AS THE BASIS FOR THE MANUFACTURE OR SALE OF APPARATUS WITHOUT WRITTEN PERMISSION.