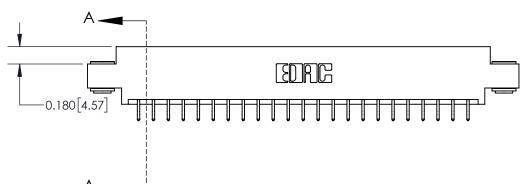

ORIGINAL

837/887 Series High Temp Card Edge Connector Part Number: 837-046-556-803

YOUR CONNECTION TO QUALITY & SERVICE

**EDAC INC** TORONTO, ONTARIO CANADA

THESE DRAWINGS AND SPECIFICATIONS ARE THE PROPERTY OF EDAC INC.,AND SHALL NOT BE REPRODUCED, OR COPIED OR USED AS THE BASIS FOR THE MANUFACTURE OR SALE OF APPARATUS WITHOUT WRITTEN PERMISSION.