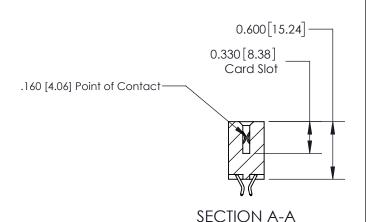

## **Contact Detail**

556-Extender Board Bend (Code 520 Contacts)

.156 [3.96] Contact Spacing x .200 [5.08] Row Spacing

THIS IS A C.A.D. GENERATED DRAWING DO NOT MAKE MANUAL REVISIONS TO MASTER.

ISSUE NUMBER

**See Accompanying Page for:** 

**Contact Bend Details** 

ISSUE NUMBER

ORIGINAL

1

| 837/887 Series High Temp Card Edge Connector<br>Contact Bend Detail                                                                                                                                                                                                                                                                    |                                   | ACAD REFERENCE NO. | 837 ENG MASTER   |       |
|----------------------------------------------------------------------------------------------------------------------------------------------------------------------------------------------------------------------------------------------------------------------------------------------------------------------------------------|-----------------------------------|--------------------|------------------|-------|
|                                                                                                                                                                                                                                                                                                                                        |                                   | DRAWN: J.LEE       | DATE: OCT. 06/09 |       |
|                                                                                                                                                                                                                                                                                                                                        |                                   | CHECKED:           | DATE:            |       |
| EDAC INC TORONTO, ONTARIO CANADA YOUR CONNECTION TO QUALITY & SERVICE  TORONTO, ONTARIO CANADA YOUR CONNECTION TO QUALITY & SERVICE  THESE DRAWINGS AND SPECIFICATIONS ARE THE PROPERTY OF EDAC INC., AND SHALL NOT BE REPRODUCED, OR COPIED OR USED AS THE BASIS FOR THE MANUFACTURE OR SALE OF APPARATUS WITHOUT WRITTEN PERMISSION. | SCALE: NTS                        | SHEET              | 2 <b>OF</b> 2    |       |
|                                                                                                                                                                                                                                                                                                                                        | SHALL NOT BE REPRODUCED,OR COPIED | DRAWING NUMBER     | •                | ISSUE |
|                                                                                                                                                                                                                                                                                                                                        | MANUFACTURE OR SALE OF APPARATUS  | 837 Assembly       |                  | 1     |