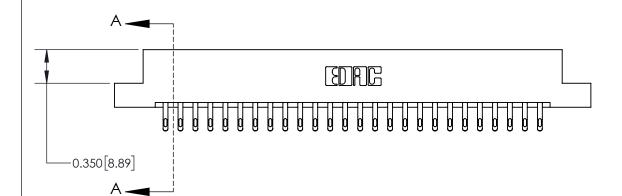

ISSUE NUMBER

ORIGINAL

1

| 837/887 Series High Temp Card Edge Connector<br>Contact Bend Detail                                                                                                                                                                                                      |                                   | ACAD REFERENCE NO. | 837 ENG MASTER   |       |
|--------------------------------------------------------------------------------------------------------------------------------------------------------------------------------------------------------------------------------------------------------------------------|-----------------------------------|--------------------|------------------|-------|
|                                                                                                                                                                                                                                                                          |                                   | DRAWN: J.LEE       | DATE: OCT. 06/09 |       |
|                                                                                                                                                                                                                                                                          |                                   | CHECKED:           | DATE:            |       |
| EDAC INC TORONTO, ONTARIO CANADA YOUR CONNECTION TO QUALITY & SERVICE  THESE DRAWINGS AND SPECIFICATIONS ARE THE PROPERTY OF EDAC INC., AND SHALL NOT BE REPRODUCED, OR COPIED OR USED AS THE BASIS FOR THE MANUFACTURE OR SALE OF APPARATUS WITHOUT WRITTEN PERMISSION. | SCALE: NTS                        | SHEET              | 2 <b>OF</b> 2    |       |
|                                                                                                                                                                                                                                                                          | SHALL NOT BE REPRODUCED,OR COPIED | DRAWING NUMBER     | •                | ISSUE |
|                                                                                                                                                                                                                                                                          | MANUFACTURE OR SALE OF APPARATUS  | 837 Assembly       |                  | 1     |