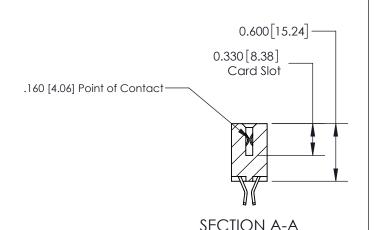

**Mounting Option Contact Detail** 

THIS IS A C.A.D. GENERATED DRAWING DO NOT MAKE MANUAL REVISIONS TO MASTER.

ISSUE NUMBER

ORIGINAL

08-#4-40 Unified Threaded Inserts

555-Extender Board Bend (Code 500 Contacts)

ISSUE NUMBER

ORIGINAL

1

| 837/887 Series High Temp Card Edge Connector<br>Contact Bend Detail                                                                                                                                                                                                      |                                   | ACAD REFERENCE NO. | 837 ENG MASTER   |       |
|--------------------------------------------------------------------------------------------------------------------------------------------------------------------------------------------------------------------------------------------------------------------------|-----------------------------------|--------------------|------------------|-------|
|                                                                                                                                                                                                                                                                          |                                   | DRAWN: J.LEE       | DATE: OCT. 06/09 |       |
|                                                                                                                                                                                                                                                                          |                                   | CHECKED:           | DATE:            |       |
| EDAC INC TORONTO, ONTARIO CANADA YOUR CONNECTION TO QUALITY & SERVICE  THESE DRAWINGS AND SPECIFICATIONS ARE THE PROPERTY OF EDAC INC., AND SHALL NOT BE REPRODUCED, OR COPIED OR USED AS THE BASIS FOR THE MANUFACTURE OR SALE OF APPARATUS WITHOUT WRITTEN PERMISSION. | SCALE: NTS                        | SHEET              | 2 <b>OF</b> 2    |       |
|                                                                                                                                                                                                                                                                          | SHALL NOT BE REPRODUCED,OR COPIED | DRAWING NUMBER     | •                | ISSUE |
|                                                                                                                                                                                                                                                                          | MANUFACTURE OR SALE OF APPARATUS  | 837 Assembly       |                  | 1     |