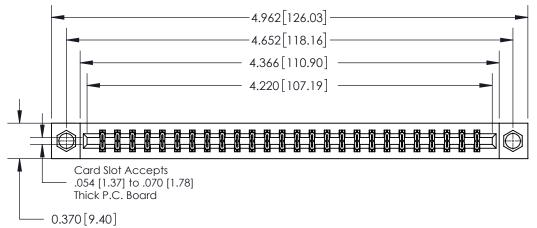

.156 [3.96] Contact Spacing x .200 [5.08] Row Spacing

**See Accompanying Page for:** 

**Contact Bend Details** 

837/887 Series High Temp Card Edge Connector Part Number: 837-052-555-208

YOUR CONNECTION TO QUALITY & SERVICE

| ACAD REFERENCE NO. | 837 ENG MASTER   |  |  |
|--------------------|------------------|--|--|
| DRAWN: J.LEE       | DATE: OCT. 06/09 |  |  |
| CHECKED:           | DATE:            |  |  |
| SCALE: NTS         | SHEET 1 OF 2     |  |  |
| DRAWING NUMBER     | ISSUE            |  |  |
| 837 Assembly       | 1 1              |  |  |