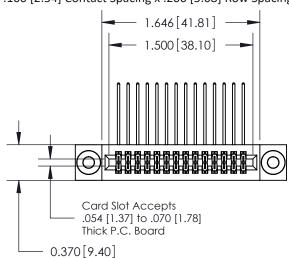

## **Contact Detail**

559-90 Degree Bend (Code 541 Contacts)

.100 [2.54] Contact Spacing x .200 [5.08] Row Spacing

**See Accompanying Pages for:** 

- **Contact Bend Details**
- **Mounting Options**

.240 [6.10] Point of Contact-

842/892 Series High Temp Card Edge Connector Part Number: 842-028-559-203

YOUR CONNECTION TO QUALITY & SERVICE

|   | ACAD REFERENCE NO | 842 ENG MASTER          |
|---|-------------------|-------------------------|
|   | DRAWN: J.LEE      | DATE: <b>OCT. 06/09</b> |
|   | CHECKED:          | DATE:                   |
|   | SCALE: NTS        | SHEET 1 OF 3            |
| ) | DRAWING NUMBER    | ISSUE                   |