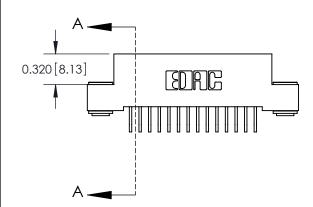

842 Assembly

SECTION A-A

THIS IS A C.A.D. GENERATED DRAWING DO NOT MAKE MANUAL REVISIONS TO MASTER

ORIGINAL (1)

| 842/892 Series High Temp Card Edge Connector |                                                                 |              | ACAD REFERENCE NO. 842 ENG MASTER |          |          |  |
|----------------------------------------------|-----------------------------------------------------------------|--------------|-----------------------------------|----------|----------|--|
| Contact Bend Detail                          |                                                                 | DRAWN:       | J.LEE                             | DATE: OC | T. 06/09 |  |
|                                              |                                                                 | CHECKE       | ):                                | DATE:    |          |  |
| EDAC INC                                     | ARE THE PROPERTY OF ERAC INC. AND                               |              | NTS                               | SHEET :  | 2 OF 3   |  |
| TORONTO, ONTARIO                             | SHALL NOT BE REPRODUCED, OR COPIED OR USED AS THE BASIS FOR THE | DRAWING      | NUMBER                            |          | ISSUE    |  |
| YOUR CONNECTION TO QUALITY & SERVICE         | MANUFACTURE OR SALE OF APPARATUS WITHOUT WRITTEN PERMISSION.    | 842 Assembly |                                   | 1        |          |  |