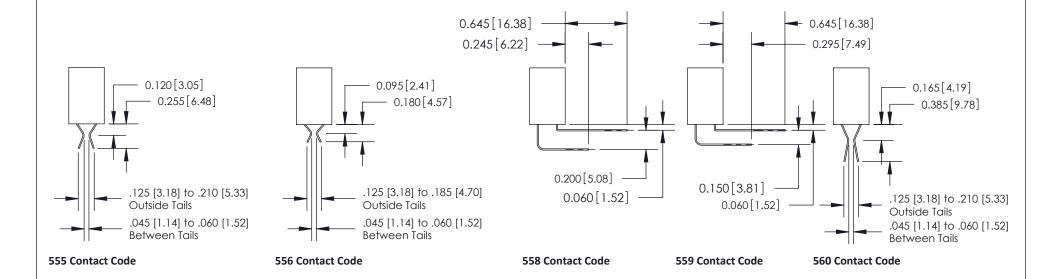

YOUR CONNECTION TO QUALITY & SERVICE

842 Assembly

THIS IS A C.A.D. GENERATED DRAWING DO NOT MAKE MANUAL REVISIONS TO MASTER

ISSUE NUMBE

ORIGINAL

1

| 842/892 Series High Temp Card Edge Connector<br>Contact Bend Detail |                                                                                                                                                                                                 | ACAD REFERENCE NO. 842 ENG MASTER |          |                         |        |  |
|---------------------------------------------------------------------|-------------------------------------------------------------------------------------------------------------------------------------------------------------------------------------------------|-----------------------------------|----------|-------------------------|--------|--|
|                                                                     |                                                                                                                                                                                                 | DRAWN: .                          | J.LEE    | DATE: <b>OCT. 06/09</b> |        |  |
|                                                                     |                                                                                                                                                                                                 | CHECKED:                          |          | DATE:                   |        |  |
| CANADA CANADA                                                       | THESE DRAWINGS AND SPECIFICATIONS ARE THE PROPERTY OF EDAC INC.,AND SHALL NOT BE REPRODUCED,OR COPIED OR USED AS THE BASIS FOR THE MANUFACTURE OR SALE OF APPARATUS WITHOUT WRITTEN PERMISSION. | SCALE: NTS                        |          | SHEET 2                 | 2 OF 3 |  |
|                                                                     |                                                                                                                                                                                                 | DRAWING NUI                       | MBER     |                         | ISSUE  |  |
|                                                                     |                                                                                                                                                                                                 | 842 A                             | Assembly |                         | 1      |  |