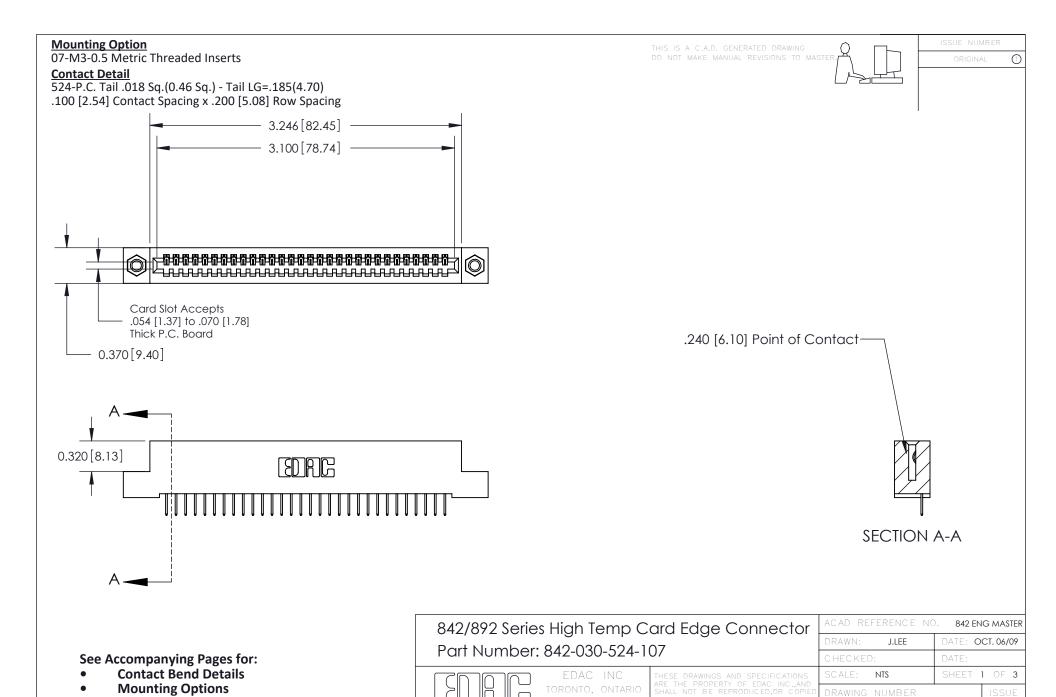

YOUR CONNECTION TO QUALITY & SERVICE

842 Assembly

THIS IS A C.A.D. GENERATED DRAWING DO NOT MAKE MANUAL REVISIONS TO MASTER

ISSUE NUMBE

ORIGINAL

1



| 842/892 Series High Temp Card Edge Connector<br>Contact Bend Detail |                                                                                                                                                                                                 | ACAD REFERENCE NO. 842 ENG MASTER |          |                         |        |  |
|---------------------------------------------------------------------|-------------------------------------------------------------------------------------------------------------------------------------------------------------------------------------------------|---------------------------