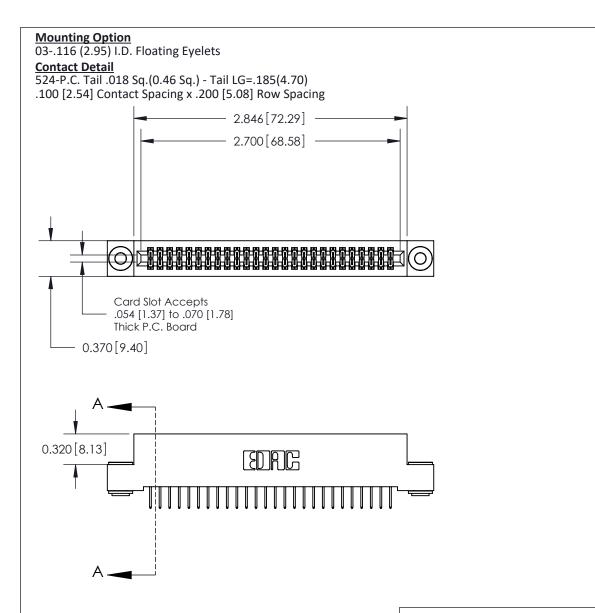

THIS IS A C.A.D. GENERATED DRAWING
DO NOT MAKE MANUAL REVISIONS TO MASTER

ISSUE NUMBER

ORIGINAL

1

| 842/892 Series High Temp Card Edge Co<br>Mounting Options  | DRAWN: J.LEE DATE: OCT. 06/09  CHECKED: DATE: |
|------------------------------------------------------------|-----------------------------------------------|
| EDAC INC THESE DRAWINGS AND S ARE THE PROPERTY OF          |                                               |
|                                                            | DUCED,OR COPIED DRAWING NUMBER ISSUE          |
| YOUR CONNECTION TO QUALITY & SERVICE WITHOUT WRITTEN PERMI |                                               |