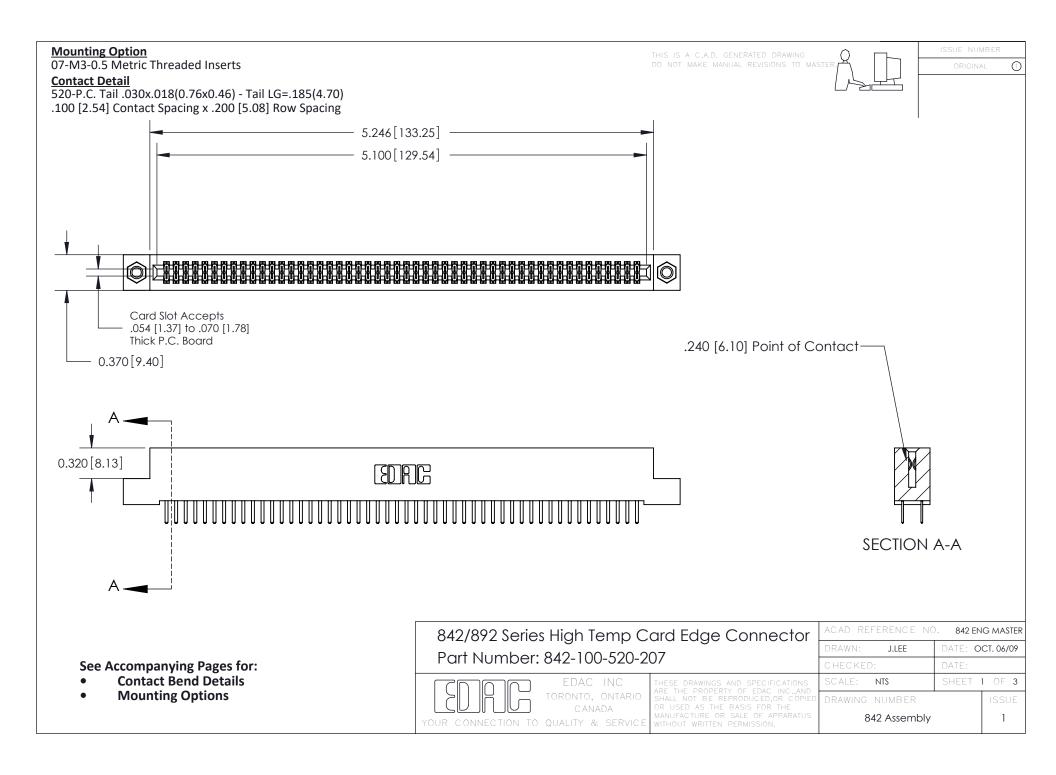

THIS IS A C.A.D. GENERATED DRAWING DO NOT MAKE MANUAL REVISIONS TO MASTER

ORIGINAL (1)



| 842/892 Series High Temp Card Edge Connector<br>Contact Bend Detail |                                                                                                 | ACAD REFERENCE NO. 842 ENG MASTER |             |                  |        |
|---------------------------------------------------------------------|-------------------------------------------------------------------------------------------------|-----------------------------------|-------------|------------------|--------|
|                                                                     |                                                                                                 | DRAWN:                            | J.LEE