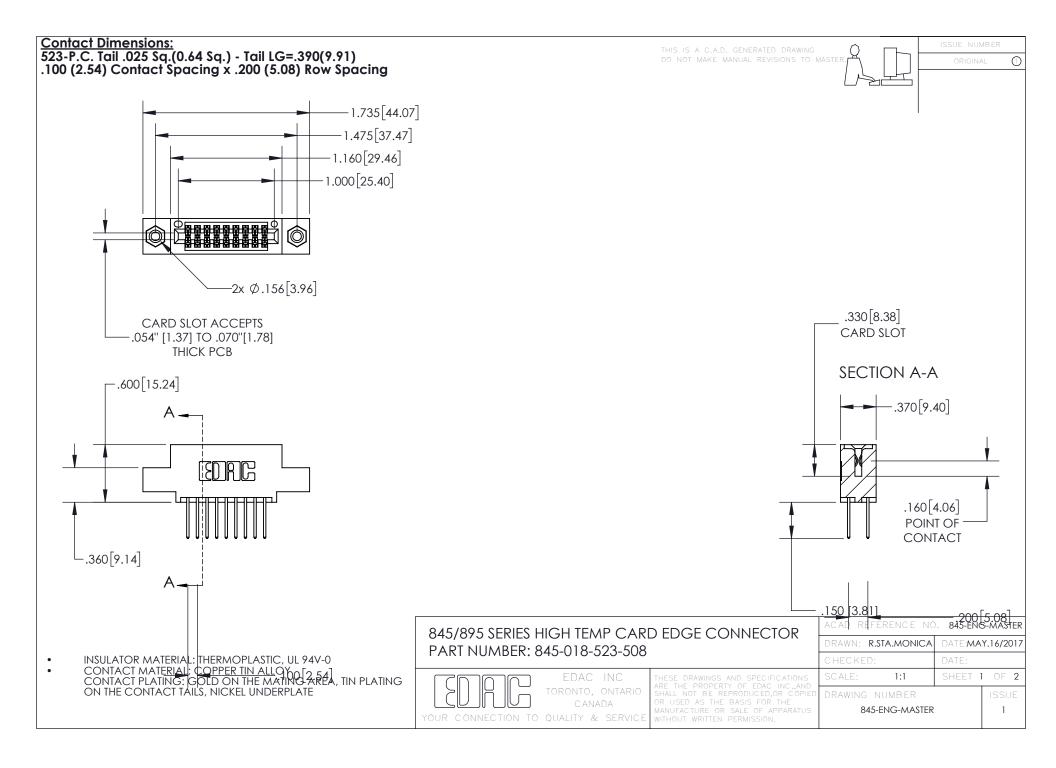

- INSULATOR MATERIAL: THERMOPLASTIC POLYESTER, UL 94V-0 DAP MATERIAL AVAILABLE UPON REQUEST
- CONTACT MATERIAL; COPPER ALLOY

CONTACT PLATING: GOLD ON THE MATING AREA, TIN PLATING ON THE CONTACT TAILS, NICKEL UNDERPLATE