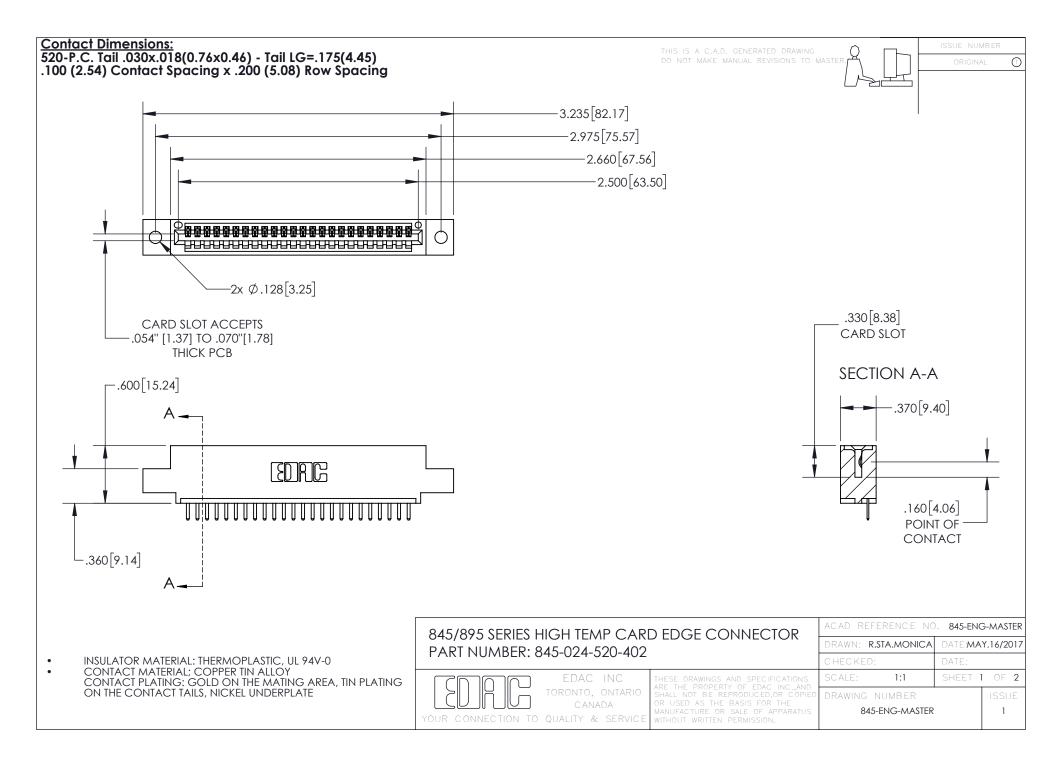

- INSULATOR MATERIAL: THERMOPLASTIC POLYESTER, UL 94V-0 DAP MATERIAL AVAILABLE UPON REQUEST
- CONTACT MATERIAL; COPPER ALLOY

CONTACT PLATING: GOLD ON THE MATING AREA, TIN PLATING ON THE CONTACT TAILS, NICKEL UNDERPLATE