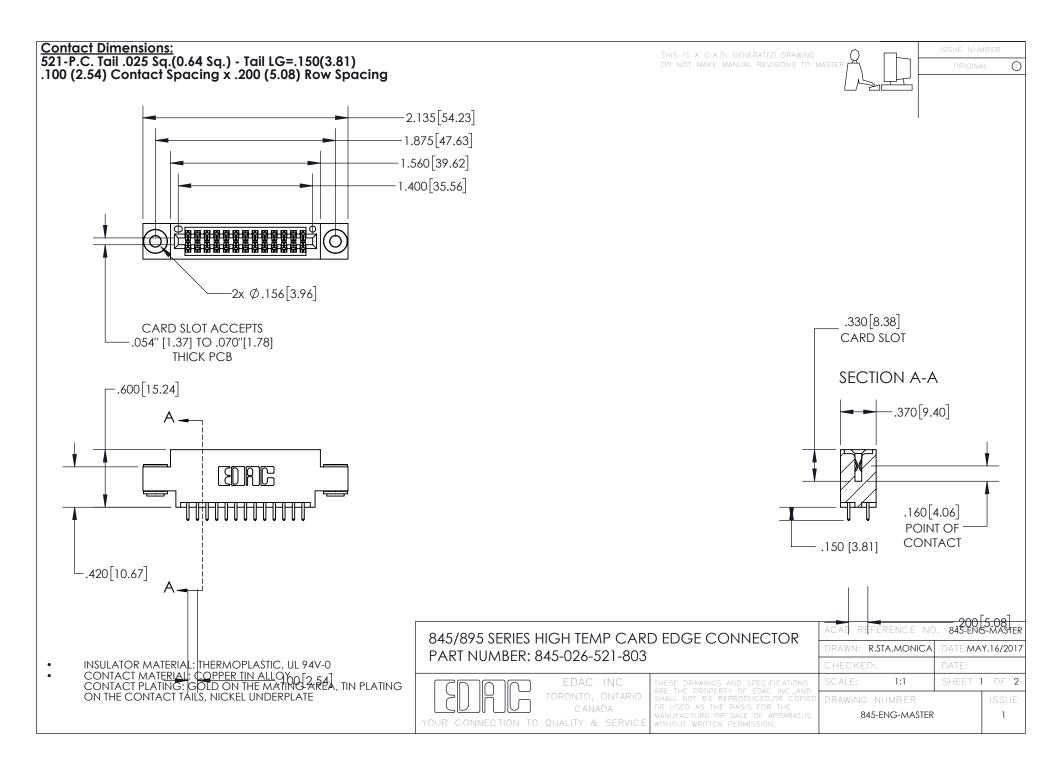

INSULATOR MATERIAL: THERMOPLASTIC POLYESTER, UL 94V-0 DAP MATERIAL AVAILABLE UPON REQUEST

CONTACT MATERIAL; COPPER ALLOY CONTACT PLATING: GOLD ON THE MATING AREA, TIN PLATING ON THE CONTACT TAILS, NICKEL UNDERPLATE