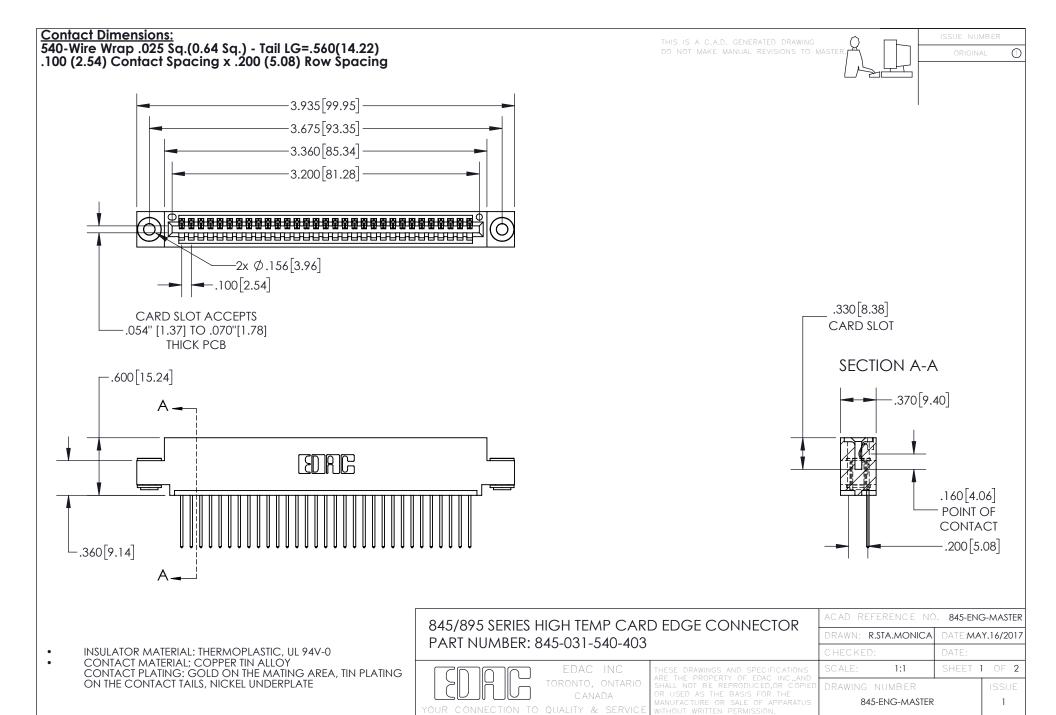

INSULATOR MATERIAL: THERMOPLASTIC POLYESTER, UL 94V-0 DAP MATERIAL AVAILABLE UPON REQUEST

**Contact Code 558** 

CONTACT MATERIAL; COPPER ALLOY CONTACT PLATING: GOLD ON THE MATING AREA, TIN PLATING ON THE CONTACT TAILS, NICKEL UNDERPLATE

## 845/895 SERIES HIGH TEMP CARD EDGE CONNECTOR CONTACT CODE 555,556,558,559,560 DIMENSIONS

YOUR CONNECTION TO QUALITY & SERVICE

Contact Code 559

|   | ACAD REFERENCE NO. 845-ENG-MASTER |                  |  |
|---|-----------------------------------|------------------|--|
|   | DRAWN: R.STA.MONICA               | DATE:MAY.16/2017 |  |
|   | CHECKED:                          | DATE:            |  |
|   | SCALE: 1:1                        | SHEET 2 OF 2     |  |
| D | DRAWING NUMBER                    | ISSUE            |  |

Contact Code 560

845-ENG-MASTER