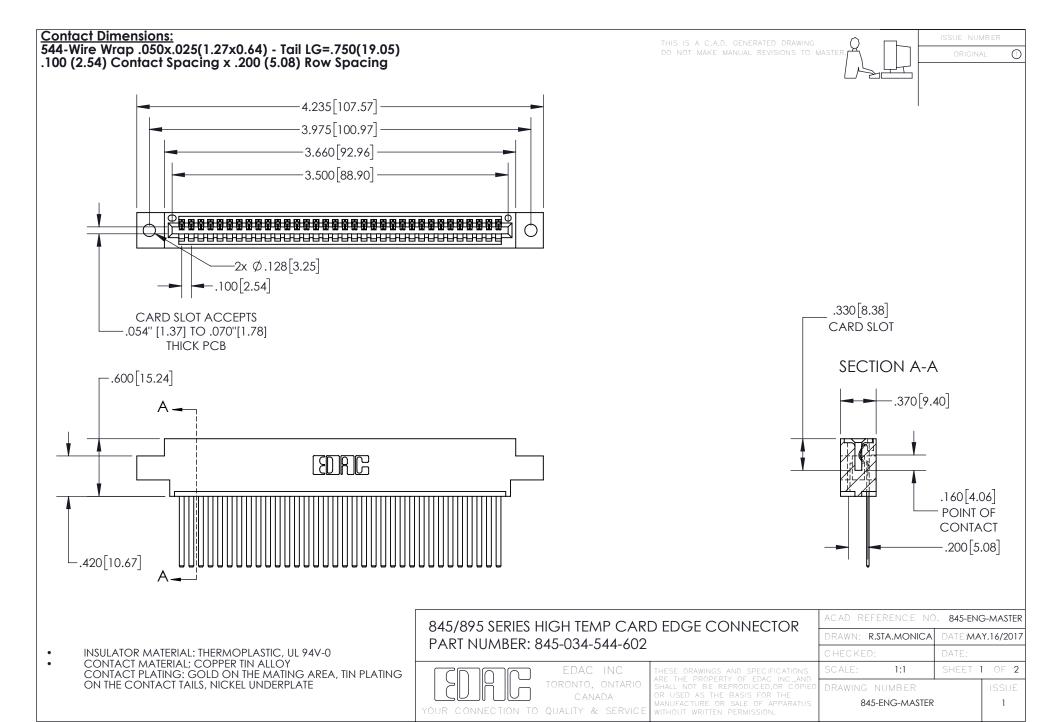

INSULATOR MATERIAL: THERMOPLASTIC POLYESTER, UL 94V-0 DAP MATERIAL AVAILABLE UPON REQUEST

**Contact Code 558** 

CONTACT MATERIAL; COPPER ALLOY CONTACT PLATING: GOLD ON THE MATING AREA, TIN PLATING ON THE CONTACT TAILS, NICKEL UNDERPLATE

## 845/895 SERIES HIGH TEMP CARD EDGE CONNECTOR CONTACT CODE 555,556,558,559,560 DIMENSIONS

YOUR CONNECTION TO QUALITY & SERVICE

Contact Code 559

|   | ACAD REFERENCE NO. 845-ENG-MASTER |                  |  |
|---|-----------------------------------|------------------|--|
|   | DRAWN: R.STA.MONICA               | DATE:MAY.16/2017 |  |
|   | CHECKED:                          | DATE:            |  |
|   | SCALE: 1:1                        | SHEET 2 OF 2     |  |
| D | DRAWING NUMBER                    | ISSUE            |  |

Contact Code 560