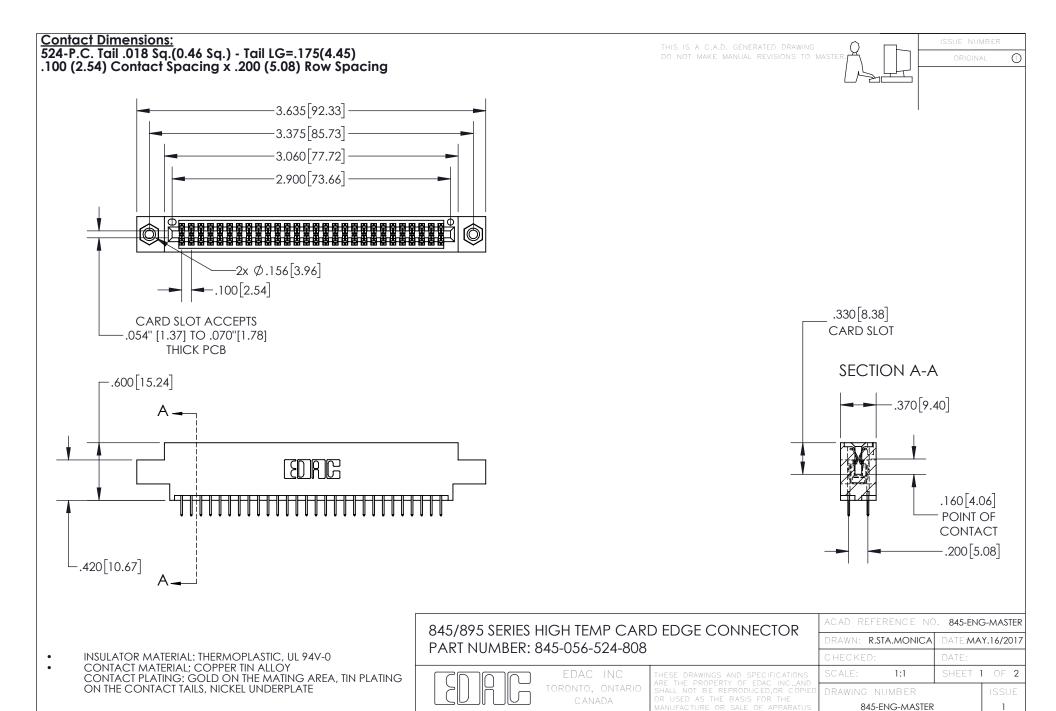

YOUR CONNECTION TO QUALITY & SERVICE

- INSULATOR MATERIAL: THERMOPLASTIC POLYESTER, UL 94V-0 DAP MATERIAL AVAILABLE UPON REQUEST
- CONTACT MATERIAL; COPPER ALLOY

CONTACT PLATING: GOLD ON THE MATING AREA, TIN PLATING ON THE CONTACT TAILS, NICKEL UNDERPLATE

## 845/895 SERIES HIGH TEMP CARD EDGE CONNECTOR CONTACT CODE 555,556,558,559,560 DIMENSIONS

YOUR CONNECTION TO QUALITY & SERVICE

|   | ACAD REFERENCE NO   | . 845-ENG-MASTER |
|---|---------------------|------------------|
|   | DRAWN: R.STA.MONICA | DATE:MAY.16/2017 |
|   | CHECKED:            | DATE:            |
|   | SCALE: 1:1          | SHEET 2 OF 2     |
| D | DRAWING NUMBER      | ISSUE            |

845-ENG-MASTER